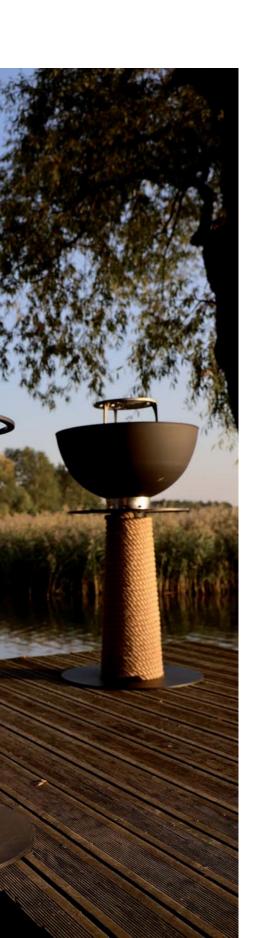

#### Stable construction, mobile hearth

Juno is made of solid metal moulded into a shape that allows you to comfortably use all its functions. Its natural design is emphasised by the nautical rope covering the base.

#### Base

Solid and stable, yet simple and light in form, the base is braided with natural jute rope.

The base ensures the stability of the hearth and emphasises our love of nature and ecology.