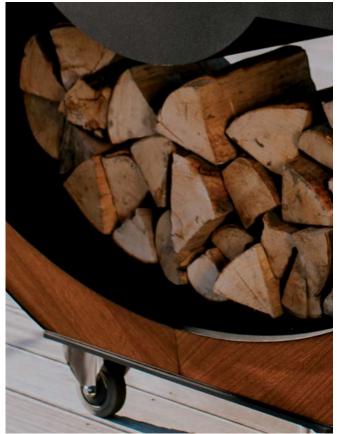

#### Space for wood

Wood is not only the decoration of the mobile kitchen, but also its mandatory equipment, necessary to light a fire to cook a meal. Chopped wood arranged on a shaped shelf creates a striking decoration to match the atmosphere of the feast and the surroundings.