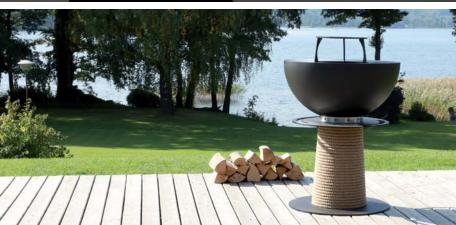

# MASURIA juno

Like a lighthouse for navigating on the sea, it warms and illuminates its surroundings with the gentle glow of its flame and strong heat.

#### Stable construction, mobile hearth

Juno is made of solid metal moulded into a shape that allows you to comfortably use all its functions. Its natural design is emphasised by the nautical rope covering the base.

With the addition of a hearth extension, you can not only warm up your surroundings, but also cook delicious meals the traditional way.

Juno hearths have excellent form, combined with attention to functionality and the use of wood to obtain the most humanfriendly heat.

They come in two sizes for a perfect fit in your environment. Their structures are not only sturdy, but reflect practical design easy to light, cook and maintain a fire at which you can also stay pleasantly warm.