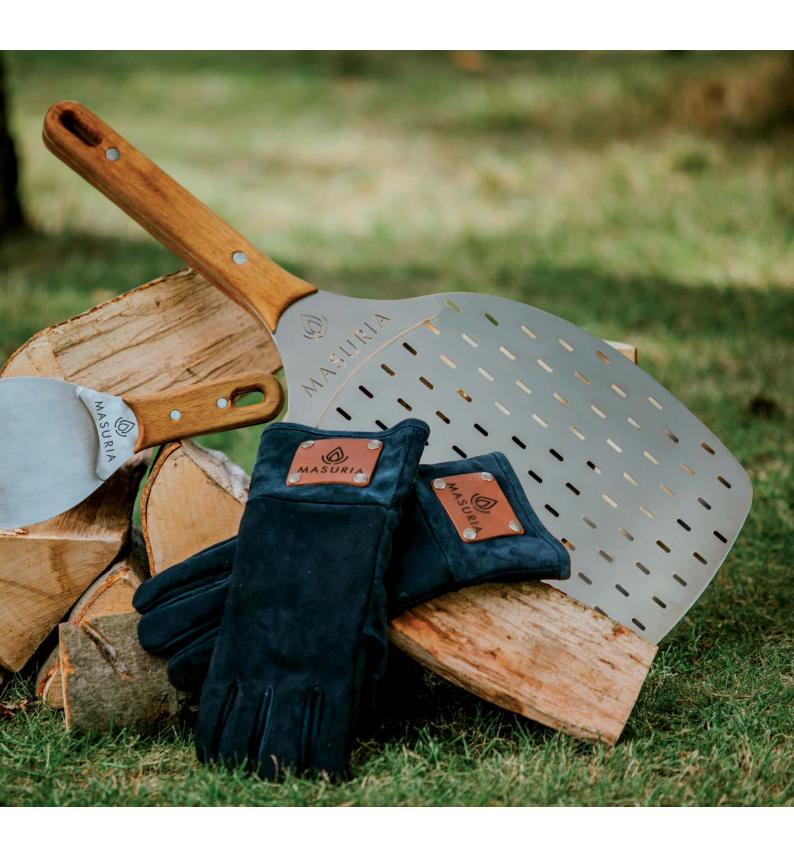

### Spatula

The **spatula** is made of high quality stainless steel and exotic wood.

The multifunctional **spatula** will find many uses in everyday life.

#### Pizza shovel

The pizza shovel is made of stainless steel and exotic wood.

Complementary MASURIA cutlery and utensil collection, the pizza shovel will turn every user into an Italian pizza cook.

### Slotted Spatula

The combination of high quality stainless steel and durable exotic wood means that the **slotted spatula** will be durable, allowing you to use it for a long time.

The **slotted spatula** provides you with the ability to cook food comfortably without worrying about getting burned. The holes in it are responsible for draining excess fat from the food. The flat, slightly rounded end is perfect for flipping any type of food.

### Gloves

Our leather **gloves** provide excellent protection for your hands during barbecues. Natural leather, as well as Kevlar, are resistant to high temperatures and effectively protect against burns when removing hot food or baking pizza or bread in the traditional way. They will also allow you to protect your hands while operating our lamps.

### Apron

We love nature and anything directly associated with it. To provide the ultimate comfort for our fireplaces, ovens and hearths, we have designed an **apron** that not only serves a protective function, but also adds style and elegance to any chef.