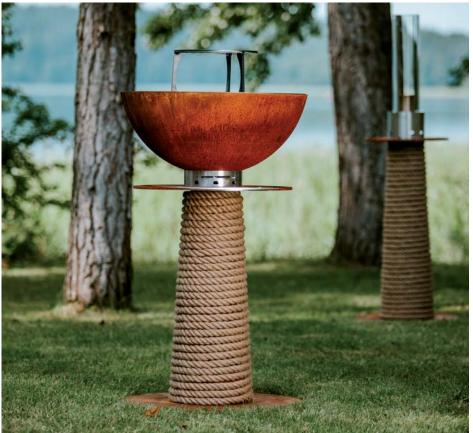

#### Stable construction, mobile hearth

Juno is made of solid metal moulded into a shape that allows you to comfortably use all its functions. Its natural design is emphasised by the nautical rope covering the base.

With the addition of a hearth extension, you can not only warm up your surroundings, but also cook delicious meals the traditional way.

Juno hearths have excellent form, combined with attention to functionality and the use of wood to obtain the most humanfriendly heat.

#### Base

Solid and stable, yet simple and light in form, the base is braided with natural jute rope.

The base ensures the stability of the hearth and emphasises our love of nature and ecology.

#### Hearth

The ergonomic shape of the hearth bowl and the special flange that supports the wood allow for precise heat transfer directly to the inner part of the profiled steel plate, quickly heating it. Thanks to the proprietary air circulation system, firing up is quick and comfortable - Juno is ready to go in less than 30 minutes. The heat accumulated in the board allows for instant thermal processing of food, while maintaining all the valuable qualities of the prepared dishes.