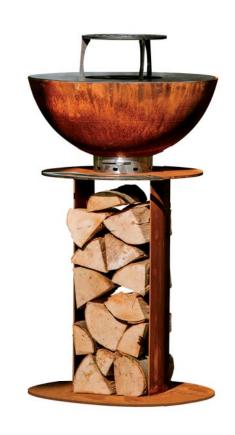

# narie FIRE PIT

The FIRE PIT from the MASURIA narie collection will ensure wonderful evenings spent with your loved ones.

The simple and functional design of the FIRE PIT will fit into any space.

The designed wood storage area provides easy access to keep the wood warm for a long evening.

#### Additional information

Weight 52 kg

Dimensions ∠98×∠63×∠45 cm

#### Colours

The timeless beauty of natural wood, the exotic character of a selected species with increased resistance and the perfectly crafted shapes of MASURIA garden furniture - this is a realised concept for designer comfort, where handcrafted, artisanal work can be noticed in each and every furniture surface. They bring visual delight with their impeccable silhouette, yet are comfortable and extremely durable, created as dictated by nature.