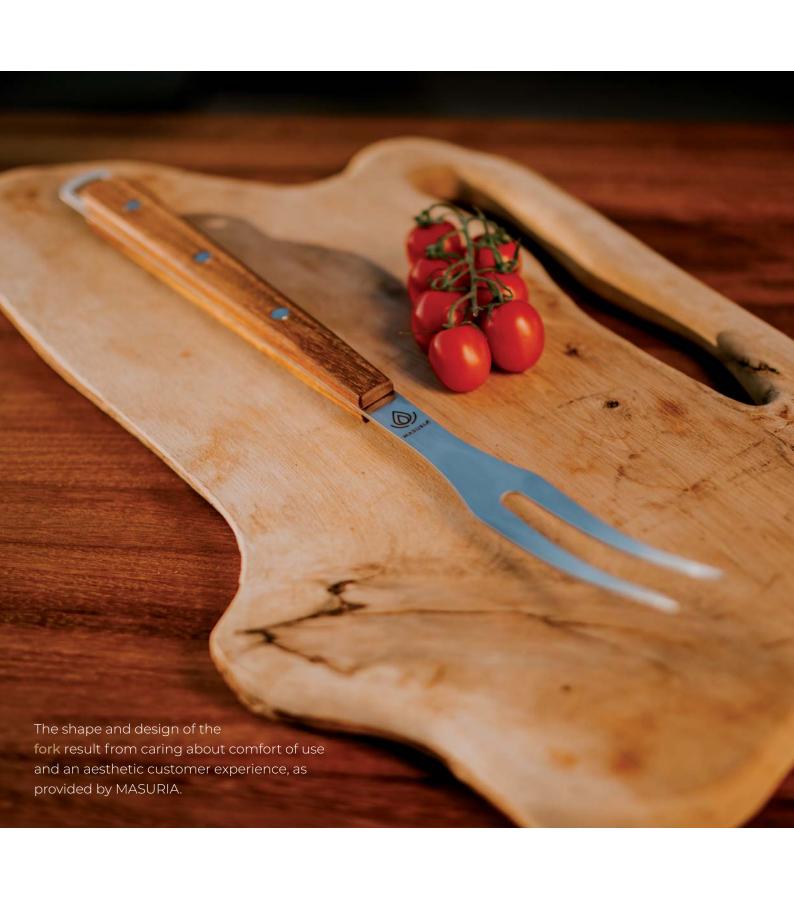

#### Fork

The fork is made of durable materials: high quality stainless steel and exotic wood. Its size is large enough to allow users to cook food safely and comfortably without fear of getting burned. Stainless steel is a guarantee of quality - the fork will be durable, allowing you to use it for a long time.

#### Additional information

Dimensions ∠4×∠50 cm