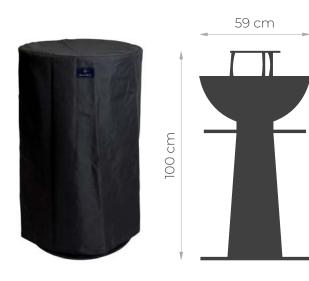

### Additional information

Weight 61 kg

Dimensions ∠59 × ∠59 × ∠98 cm

#### Colours

Corten

Black