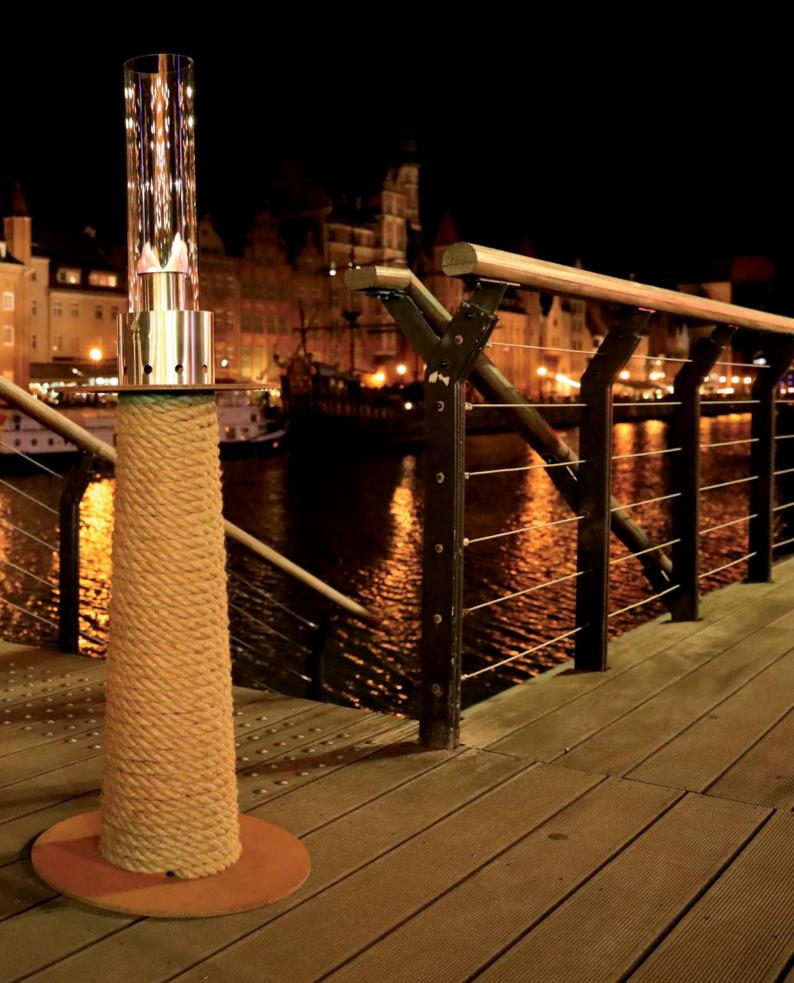

### juno LAMP

The juno LAMP not only provides the subtle glow of the flame, but also, thanks to its design gives a lot of warmth and a unique atmosphere. The use of a biofuel burner makes the lamp friendly to the environment and your surroundings.

Maintaining the marine design of the juno LAMP makes it fit perfectly into any natural landscape, adding not only warmth, but also a unique coastal atmosphere.

The **lamp** is made of top quality steel, heat resistant glass and stylish sailing rope.

### Heat-resistant glass lampshade

A heat-resistant tube-shaped lamp cover made of clear glass guarantees extraordinary lighting effects while maintaining safety standards.

### Air supply

The stainless steel burner cover of the juno LAMP provides a controlled air supply that keeps the flame glowing without interference.

#### Base

Wrapped in natural jute rope, the solid and durable base of the lamp provides it with stability and guarantees safety of use.

The use of nautical design additionally makes the entire construction light and unobtrusive.