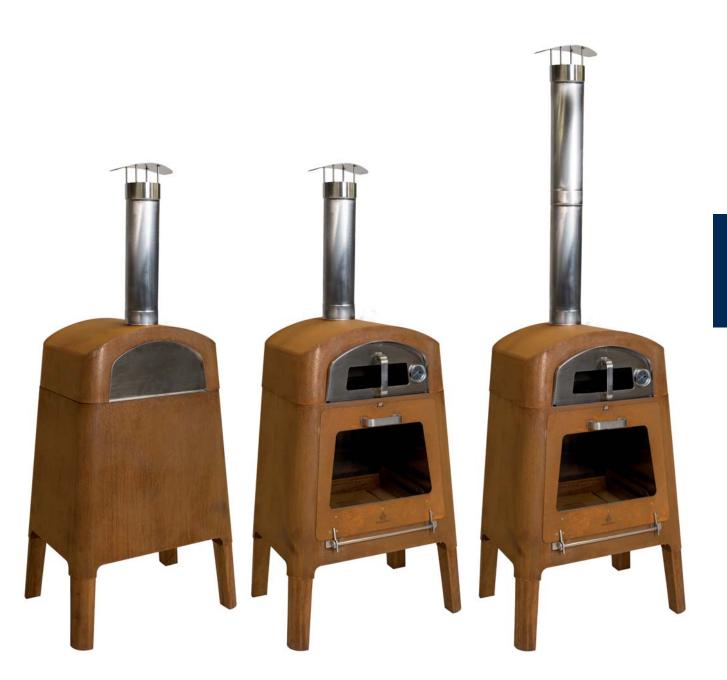

The modular, multi-faceted and modern wood-burning **stove** combines two elements - tradition and functionality.

The nexo collection is available in two colour versions: corten and black painted stainless steel. The corten version is made of corten steel, which is characterised by a rusty colour that changes when the steel is exposed to weather conditions.

#### Housing

It comes in two versions. In stainless steel painted black with heat resistant paint with a matte finish, and in corten steel.

The legs are made of durable and solid exotic wood, which adds elegance to the entire structure.

#### Colours

Corten

Black

Nexo STOVE outside
was designed for people
who love the synergy
of tradition and the latest
technology. Only such
a combination guarantees
a unique atmosphere
combined with safe
relaxation in the glow
of the firelight.