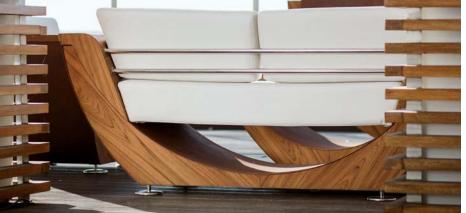

#### Comfortable seats

The specific aesthetics are accompanied by comfort of use. The sofa and armchair have a mattress with the right firmness to suit the method and frequency of furniture use. The mattress is upholstered with a high quality waterproof fabric available in two colours. The product does not change or lose its colour or properties due to exposure to sunlight.

## narie SOFA

The **sofa** looks impressive from all sides and perfectly harmonises with the environment.

This furniture is a combination of high quality exotic wood and stainless steel or corten steel for added weather resistance.