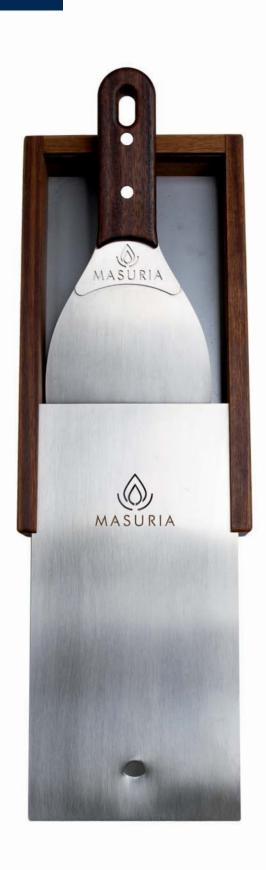

### Spatula

The **spatula** is made of high quality stainless steel and exotic wood.

The multifunctional **spatula** will find many uses in everyday life.

#### Additional information

Dimensions ∠13 × ∠25 cm