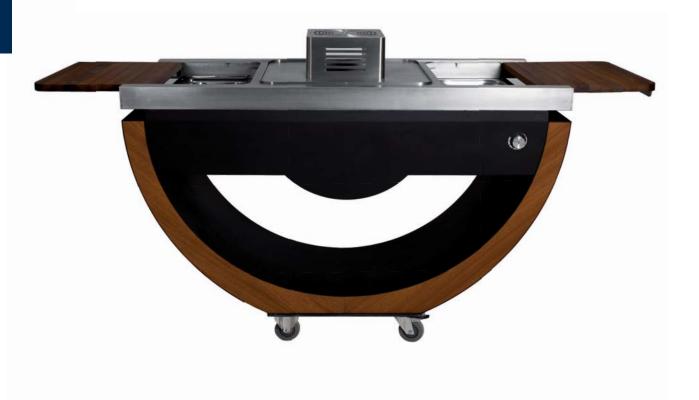

#### Water system

Everything you need within reach. The narie KITCHEN is equipped with a water system consisting of: electric water heater, water and drain connection, mobile water and drain quick connect.

#### Cooking containers

Durable stainless steel GN1/1 containers with a depth of 40 mm provide a high degree of convenience.

The GN container system is a standard developed for the convenience and comfort of cooks, and is used worldwide. This solution makes it easy to stock our kitchen with food prepared earlier.

#### Countertops

Kitchen countertops with changing function and purpose. They fold out to increase work space as well as comfort. There is a place for a GN type gastronomic container and a functional sink hidden under the countertops.