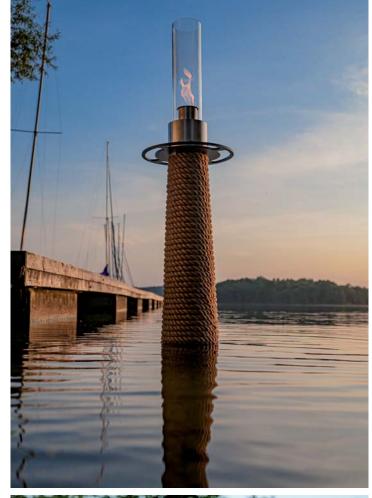

# MASURIA juno

Like a lighthouse for navigating on the sea, it warms and illuminates its surroundings with the gentle glow of its flame and strong heat.

#### Stable construction, mobile hearth

Juno is made of solid metal moulded into a shape that allows you to comfortably use all its functions. Its natural design is emphasised by the nautical rope covering the base.

#### Base

Solid and stable, yet simple and light in form, the base is braided with natural jute rope.

The base ensures the stability of the hearth and emphasises our love of nature and ecology.

#### Base

Wrapped in natural jute rope, the solid and durable base of the lamp provides it with stability and guarantees safety of use.

The use of nautical design additionally makes the entire construction light and unobtrusive.