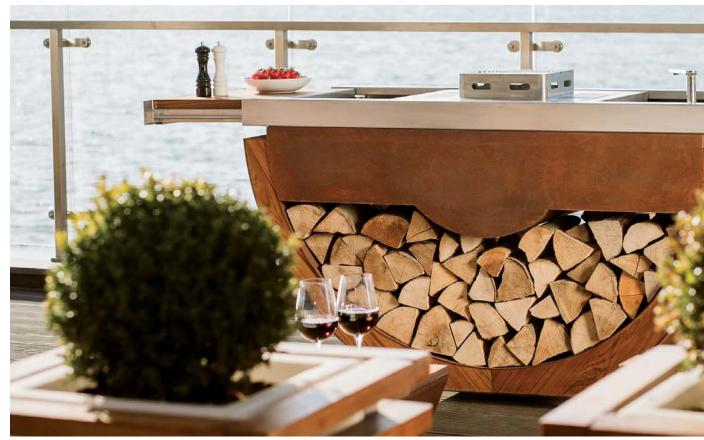

## narie KITCHEN

#### Space for wood

Wood is not only the decoration of the mobile kitchen, but also its mandatory equipment, necessary to light a fire to cook a meal. Chopped wood arranged on a shaped shelf creates a striking decoration to match the atmosphere of the feast and the surroundings.

#### Colours

Unlimited possibilities for preparing, cooking and eating.

An extremely practical yet unique piece of furniture which houses a handy wood reservoir. The entirety creates a unique picture painted with the colours of nature, where you can feel like a Master Chef.