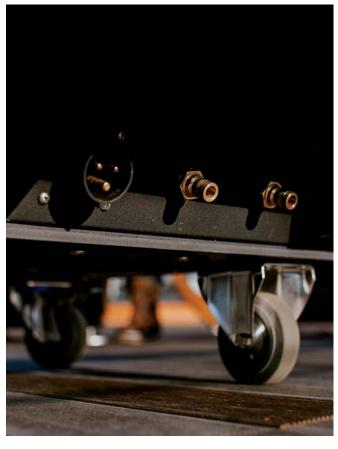

It is equipped with wheels, allowing it to be moved freely.

A natural wood-fire **kitchen** is perfect for outdoor dining and those looking for an unusual cooking experience.