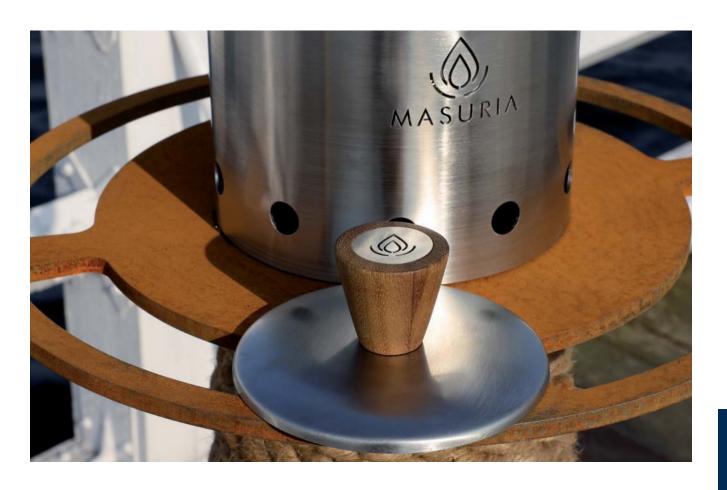

#### Hearth

It is made of stainless steel or corten steel in a rusty patina colour, and features a removable grate and an ash pan with air circulation.

In order to increase the comfort and convenience of use, the skids have been reinforced, allowing you to use the hearth also independently, outside the fireplace.

#### Fireplace hearth

The ergonomically-shaped stainless steel hearth with a 4 mm thick grate is a precisely thought-out and useful form that can also be used outside the fireplace as an independent garden hearth.

#### Interior of the hearth

This aesthetically made, visually integrated hearth allows for quick and easy lighting of the fire necessary for cooking and warming the environment.

The hearth has a special container that can be easily removed and emptied. This keeps it clean, which is also important for its proper operation.