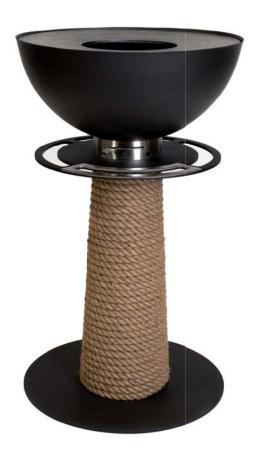

#### Stable construction, mobile hearth

Juno is made of solid metal moulded into a shape that allows you to comfortably use all its functions. Its natural design is emphasised by the nautical rope covering the base.

#### Base

Solid and stable, yet simple and light in form, the base is braided with natural jute rope.

The base ensures the stability of the hearth and emphasises our love of nature and ecology.