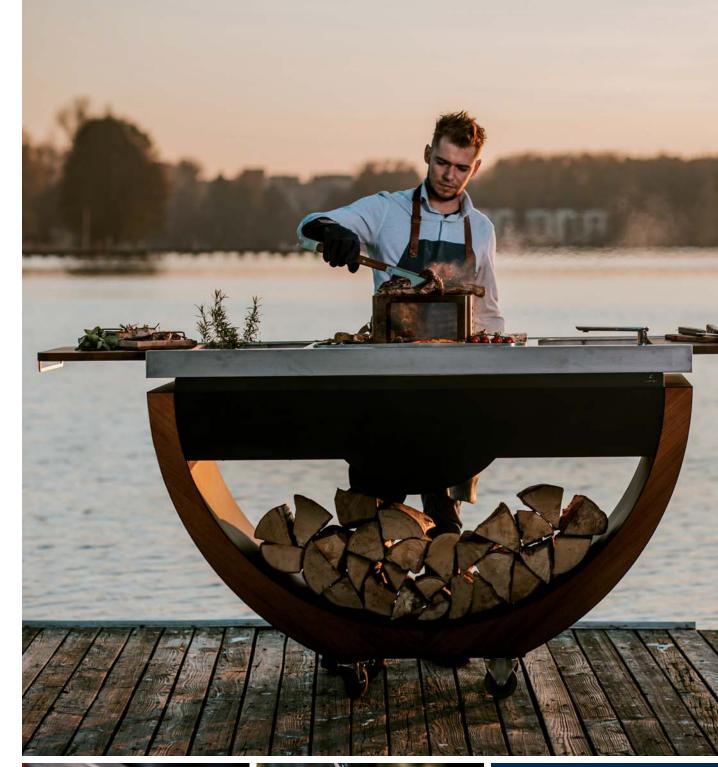

# MASURIA narie

Perfection filled with passion and fascination for Masurian nature. MASURIA narie is the result of years of observing the surroundings, during which the concept of luxury furniture was created, filling the picturesque space outside the four walls of a building. Barbecues, fireplaces and furniture are not only practical and functional supplements to the garden, patio or terrace, but also landscape elements, perfectly matching the idyllic atmosphere, inspired by the land of a thousand lakes.

Elegant minimalism and noble simplicity, decorated with natural wood design, and enhanced with a steel finish.

Flavours and scents inspired by the changing scenery of the environment are provided by the narie mobile KITCHEN.

It is equipped with wheels, allowing it to be moved freely.

A natural wood-fire **kitchen** is perfect for outdoor dining and those looking for an unusual cooking experience.

#### Space for wood

Wood is not only the decoration of the mobile kitchen, but also its mandatory equipment, necessary to light a fire to cook a meal. Chopped wood arranged on a shaped shelf creates a striking decoration to match the atmosphere of the feast and the surroundings.

#### Colours

Unlimited possibilities for preparing, cooking and eating.

An extremely practical yet unique piece of furniture which houses a handy wood reservoir. The entirety creates a unique picture painted with the colours of nature, where you can feel like a Master Chef.