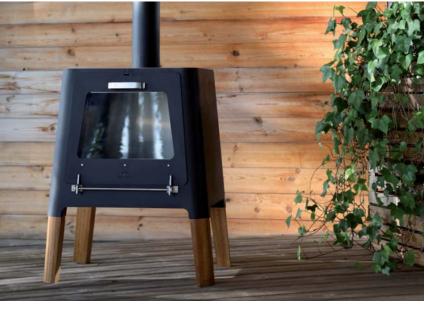

#### Hearth

It is made of stainless steel or corten steel in a rusty patina colour, and features a removable grate and an ash pan with air circulation.

In order to increase the comfort and convenience of use, the skids have been reinforced, allowing you to use the hearth also independently, outside the fireplace.

#### Glass

The high quality glass in the **stove** door is heat resistant, meaning it can withstand extremely high temperatures of up to 800 degrees Celsius.
This solution allows you to enjoy the view of the fire, while maintaining safety of use.

#### Housing

It comes in two versions. In stainless steel painted black with heat resistant paint with a matte finish, and in corten steel.

The legs are made of durable and solid exotic wood, which adds elegance to the entire structure.