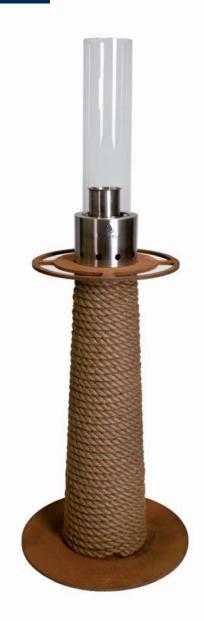

#### Stable construction, mobile hearth

Juno is made of solid metal moulded into a shape that allows you to comfortably use all its functions. Its natural design is emphasised by the nautical rope covering the base.

With the addition of a hearth extension, you can not only warm up your surroundings, but also cook delicious meals the traditional way.

Juno hearths have excellent form, combined with attention to functionality and the use of wood to obtain the most humanfriendly heat.

They come in two sizes for a perfect fit in your environment. Their structures are not only sturdy, but reflect practical design easy to light, cook and maintain a fire at which you can also stay pleasantly warm.

#### Base

Solid and stable, yet simple and light in form, the base is braided with natural jute rope.

The base ensures the stability of the hearth and emphasises our love of nature and ecology.