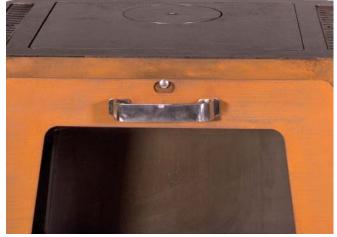

## narie KITCHEN

#### Wood

The **kitchen** is a place full of flavours and aromas, it is here where wonderful dishes are composed to savour them together with our loved ones.

We decided to intensify the effect of warmth by using exotic wood to create countertops and decorative elements of the **kitchen**. The natural grain of the exotic wood uniquely blends with the colours of the kitchen, while providing high comfort of use.

#### Steel

The upper parts of the **kitchen** work zone in particular are exposed to very high temperatures. Because of that, we have made them out of durable, heat-resistant stainless steel. This allows the entire surface to be fully utilised for safe and comfortable cooking. The raw steel harmonises beautifully with the warmth of the wood. The entire structure creates a very harmonious and complementary visual composition.

The **kitchen** is available in two versions, as it was created from two different types of steel. Corten steel **kitchen** has the unique ability to change colour to "rusted", the result of the natural patina formation process due to weather conditions. "Rusty" patina is not only an interesting colour, but also demonstrates protective properties.