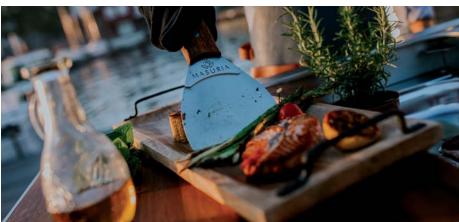

Modernised classic, referring to the retro design, was created for enthusiasts of individual and functional solutions.

Equipped with a steel grilling/cooking plate, the **stove** allows you to heat, cook and bake in the traditional way outdoors, including pizza and bread.

#### Plancha

The **nexo STOVE** is equipped with a traditional food preparation plancha.

The absence of direct contact with the fire allows you to prepare healthy meals.

#### Chimney

Made of stainless steel, the chimney serves more than just a utilitarian role. Its specifically designed height makes cooking extremely comfortable, and it also acts as an additional heat radiator on cool evenings.