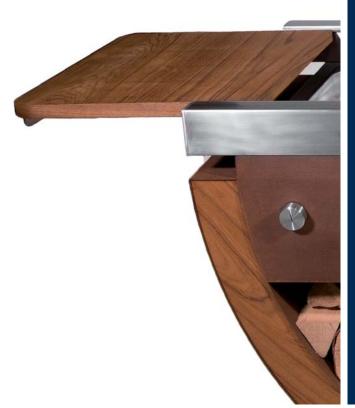

#### Countertops

Kitchen countertops with changing function and purpose. They fold out to increase work space as well as comfort. There is a place for a GN type gastronomic container and a functional sink hidden under the countertops.

#### **Fronts**

The exotic wood perfectly emphasises the outdoor character of the narie KITCHEN.

The front and back of the furniture is made of high-quality waterproof plywood with natural exotic wood veneer. The wood is characterised by a strong and well-defined grain, which harmonises beautifully with the raw patina of steel in the corten version and the depth of black in the black version.

#### Space for wood

Wood is not only the decoration of the mobile kitchen, but also its mandatory equipment, necessary to light a fire to cook a meal. Chopped wood arranged on a shaped shelf creates a striking decoration to match the atmosphere of the feast and the surroundings.