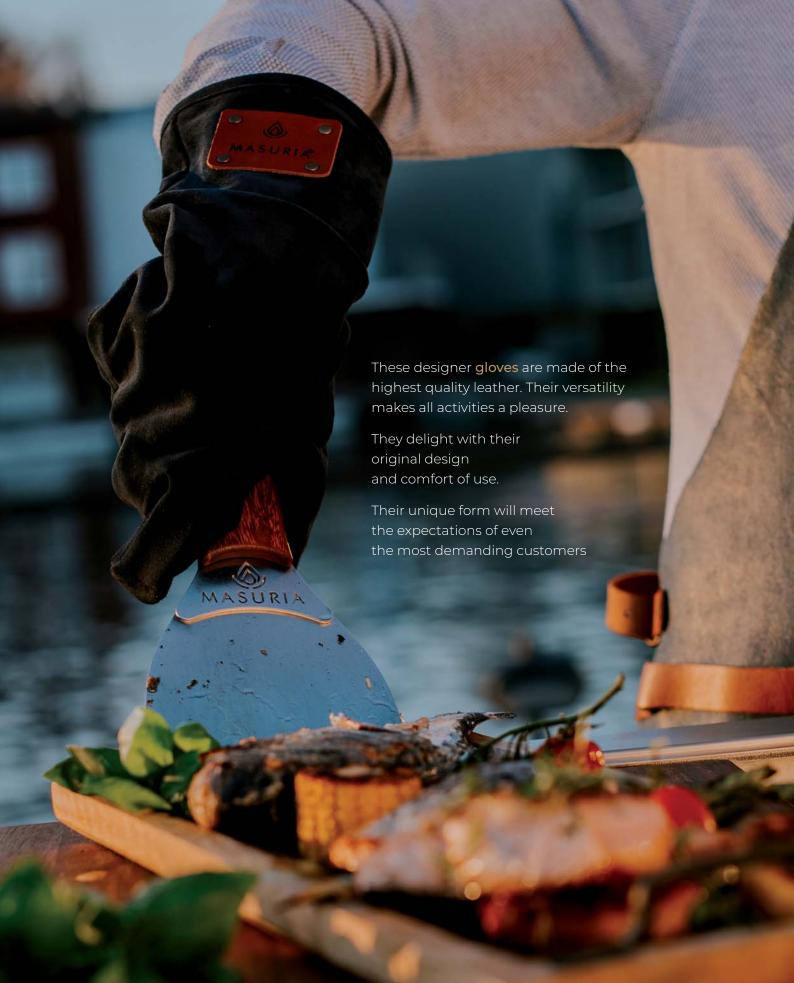

### Gloves

Our leather **gloves** provide excellent protection for your hands during barbecues. Natural leather, as well as Kevlar, are resistant to high temperatures and effectively protect against burns when removing hot food or baking pizza or bread in the traditional way. They will also allow you to protect your hands while operating our lamps.

The **gloves** are not only very durable, but are also distinguished by their unusual design.

Additional information

Dimensions ∠13 × ∠35 cm