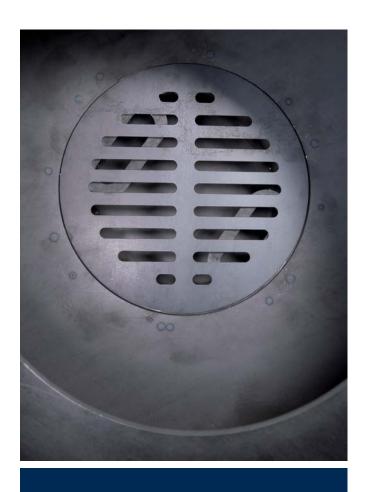

#### Interior of the hearth

This aesthetically made, visually integrated hearth allows for quick and easy lighting of the fire necessary for cooking and warming the environment.

The hearth has a special container that can be easily removed and emptied. This keeps it clean, which is also important for its proper operation.

#### Hearth

The ergonomic shape of the hearth bowl and the special flange that supports the wood allow for precise heat transfer directly to the inner part of the profiled steel plate, quickly heating it. Thanks to the proprietary air circulation system, firing up is quick and comfortable - Juno is ready to go in less than 30 minutes. The heat accumulated in the board allows for instant thermal processing of food, while maintaining all the valuable qualities of the prepared dishes.