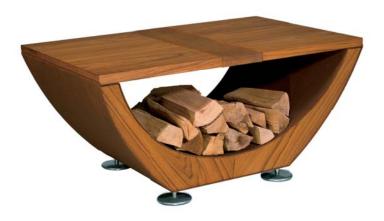

# narie COFFEE TABLE

The narie COFFEE TABLE is a perfect complement to the entire MASURIA furniture collection.

Long evenings with the flames glowing, with your friends over a cup of your favourite coffee or a glass of wine, will create the perfect mood.

This furniture is a combination of high quality exotic wood and stainless steel or corten steel.

The wooden top and construction supported by metal legs provide the table with lightness. The free space under the countertop can be a practical solution for storing wood.

#### Additional information

Weight 45 kg

Dimensions ∠98×∠63×∠45cm

#### Colours

45 cm