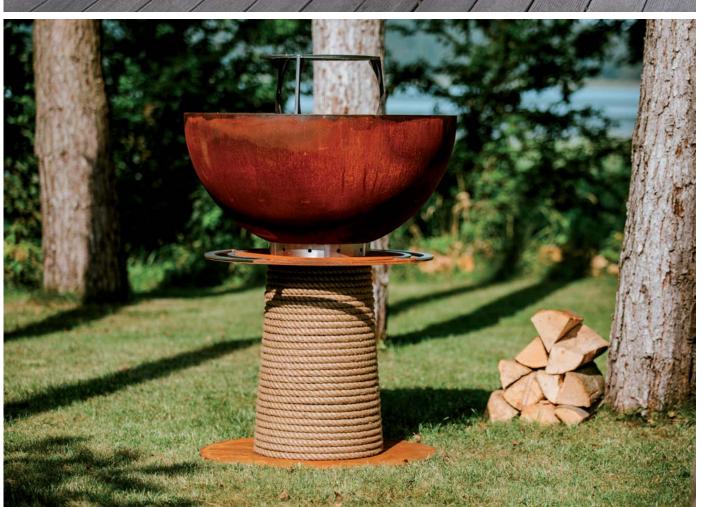

#### Stable construction, mobile hearth

Juno is made of solid metal moulded into a shape that allows you to comfortably use all its functions. Its natural design is emphasised by the nautical rope covering the base.

With the addition of a hearth extension, you can not only warm up your surroundings, but also cook delicious meals the traditional way.

Juno hearths have excellent form, combined with attention to functionality and the use of wood to obtain the most humanfriendly heat.

They come in two sizes for a perfect fit in your environment. Their structures are not only sturdy, but reflect practical design easy to light, cook and maintain a fire at which you can also stay pleasantly warm.

#### Base

Solid and stable, yet simple and light in form, the base is braided with natural jute rope.

The base ensures the stability of the hearth and emphasises our love of nature and ecology.