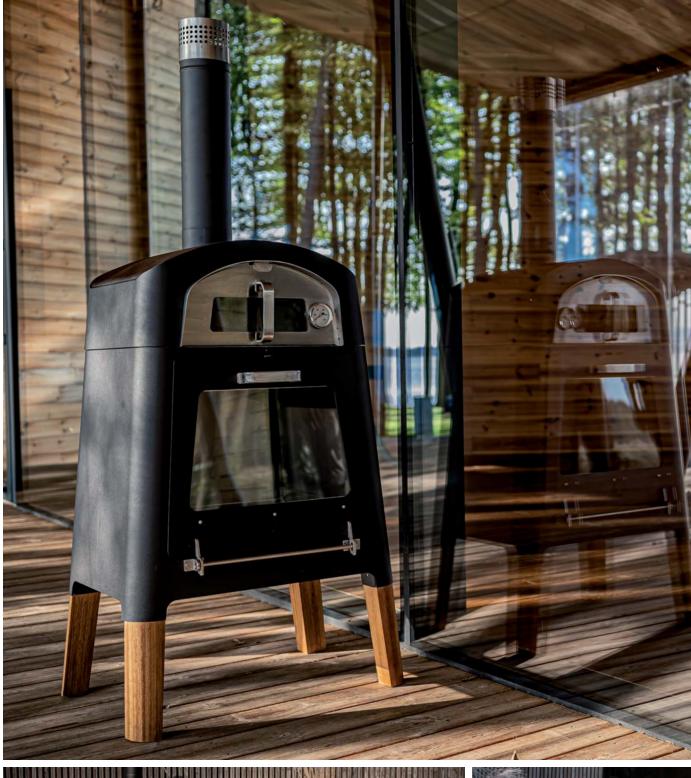

Modernised classic, referring to the retro design, was created for enthusiasts of individual and functional solutions.

Equipped with a steel grilling/cooking plate, the **stove** allows you to heat, cook and bake in the traditional way outdoors, including pizza and bread.

The modular, multi-faceted and modern wood-burning **stove** combines two elements - tradition and functionality.

The nexo collection is available in two colour versions: corten and black painted stainless steel. The corten version is made of corten steel, which is characterised by a rusty colour that changes when the steel is exposed to weather conditions.

# nexo STOVE

The **nexo STOVE**, together with the chimney and pizza module, form a complete set, creating unlimited culinary possibilities, as well as a warm and pleasant atmosphere.

#### Hearth

It is made of stainless steel or corten steel in a rusty patina colour, and features a removable grate and an ash pan with air circulation.

In order to increase the comfort and convenience of use, the skids have been reinforced, allowing you to use the hearth also independently, outside the fireplace.

#### Glass

The high quality glass in the **stove** door is heat resistant, meaning it can withstand extremely high temperatures of up to 800 degrees Celsius.
This solution allows you to enjoy the view of the fire, while maintaining safety of use.

#### Housing

It comes in two versions. In stainless steel painted black with heat resistant paint with a matte finish, and in corten steel.

The legs are made of durable and solid exotic wood, which adds elegance to the entire structure.

#### Chimney

Made of stainless steel, the chimney serves more than just a utilitarian role. Its specifically designed height makes cooking extremely comfortable, and it also acts as an additional heat radiator on cool evenings.

#### Fireplace hearth

The ergonomically-shaped stainless steel hearth with a 4 mm thick grate is a precisely thought-out and useful form that can also be used outside the fireplace as an independent garden hearth.