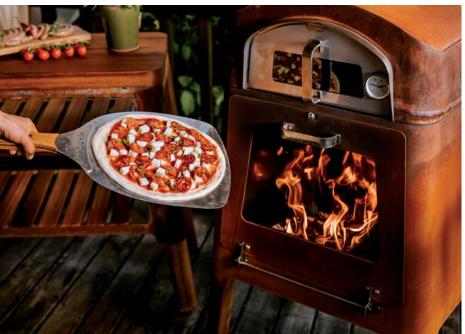

#### Pizza module

The practical pizza module is designed for baking in the traditional way - in wood-fired ovens. It provides you with the option of baking pizzas and breads on a chamotte stone.

Thanks to a special thermometer, you can easily control the temperature inside the oven, which is so important during baking.

#### Chamotte stone

Pizza and bread baked on a chamotte stone gain a unique taste and aroma that cannot be reproduced in a home oven.

masurialiving.com

The pizza module allows you to bake crispy bread, traditional pizza, pita, as well as meats and vegetables. Inside, there is a chamotte stone that keeps the temperature high and prevents food from burning.

The wood-fired oven constitutes a return to the roots and authentic flavours of traditional baking methods. This is how pizza is still baked today in traditional Italian restaurants hidden in picturesque and cosy tenement houses, and how bread is baked in Polish bakeries still cultivating artisan baking traditions.