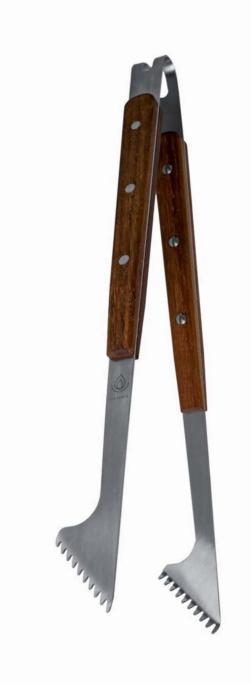

### Tongs

Tongs are the most versatile tool used when grilling. With these, you can turn over any piece of meat, sausage, or vegetable.

No wonder they are used so often, not only when grilling, but also in the kitchen when frying or baking.

Made from high quality stainless steel, as well as exotic wood, they provide durability for years to come.

An appropriate length of handle prevents burns and ensures freedom when manoeuvring. The small serrations at the end provide a better grip on your food, thanks to which you can place it precisely on your plate.

Dimensions ∠9×∠50 cm