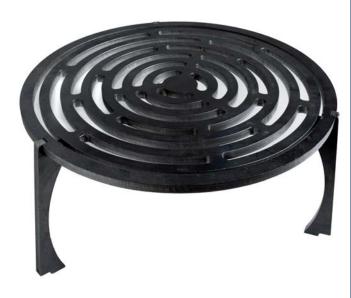

#### Hearth

It is made of stainless steel or corten steel in a rusty patina colour, and features a removable grate and an ash pan with air circulation.

In order to increase the comfort and convenience of use, the skids have been reinforced, allowing you to use the hearth also independently, outside the fireplace.

#### Fireplace hearth

The ergonomically-shaped stainless steel hearth with a 4 mm thick grate is a precisely thought-out and useful form that can also be used outside the fireplace as an independent garden hearth.