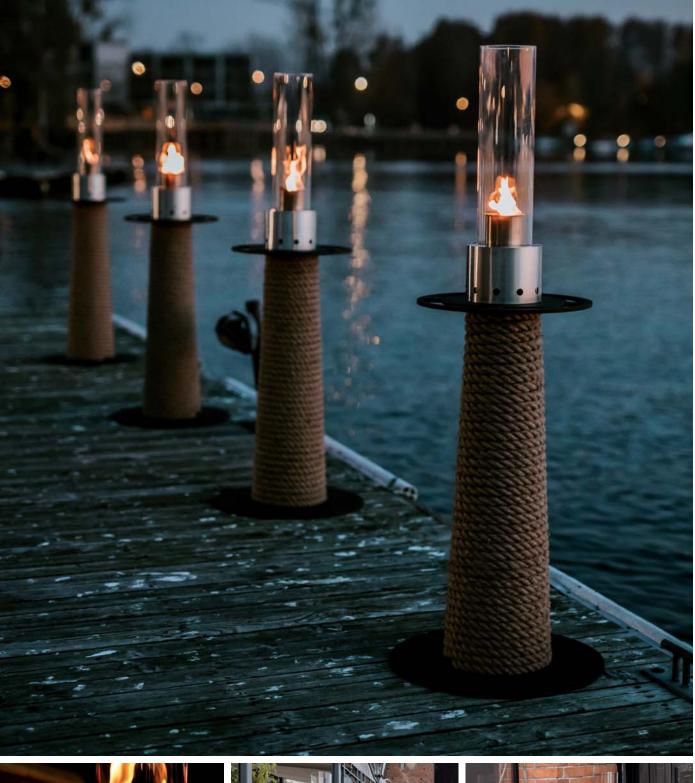

### juno LAMP

The juno LAMP not only provides the subtle glow of the flame, but also, thanks to its design gives a lot of warmth and a unique atmosphere. The use of a biofuel burner makes the lamp friendly to the environment and your surroundings.

Maintaining the marine design of the juno LAMP makes it fit perfectly into any natural landscape, adding not only warmth, but also a unique coastal atmosphere.

The **lamp** is made of top quality steel, heat resistant glass and stylish sailing rope.

The juno LAMP combines the natural glow and warmth of fire, laced with subtlety and taste.

We know how important carefully designed details are in modern design. The juno LAMP was created to illuminate its surroundings with its glow.

The use of a tall tube, made of heat-resistant glass and the burner allows you to enjoy a beautiful, naturally warm light even after sunset.

Timeless design.

**Juno lamps**, characterized by an absolutely maritime design, will fit not only in the coastal landscape. Thanks to their design, even modern or traditional terraces/patios and spaces will gain a unique atmosphere and seaside breeze.