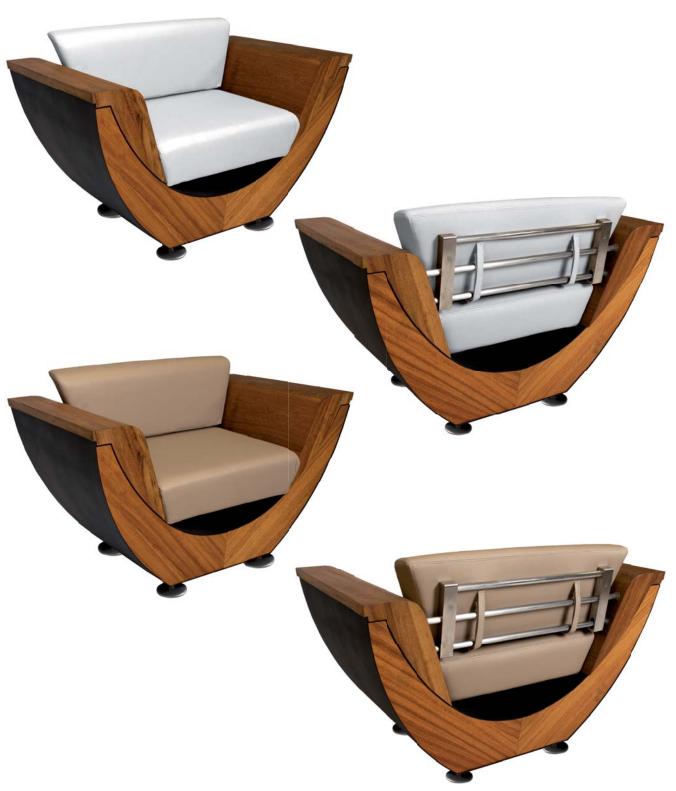

# narie ARMCHAIR

The armchair complements the sofa and together with it, they form a complete lounge set for the garden, terrace or patio, which harmonises perfectly with its surroundings.

The chair's contoured armrests provide even more comfort. This furniture is a combination of high quality exotic wood and stainless steel or corten steel for added weather resistance.

The steel rails forming the backrest are also a decorative element.

The upholstery of the product is available in two colours: beige and ice.

#### Additional information

Weight 57 kg

Dimensions ∠107 × ∠70 × ∠70 cm

#### Colours

#### Upholstery colours

107 cm