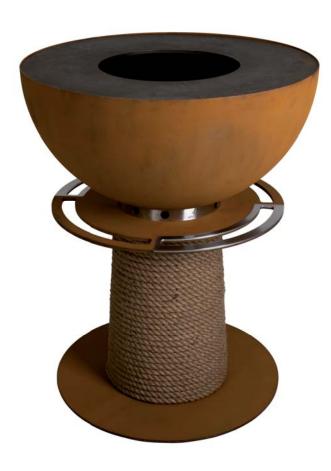

#### Stable construction, mobile hearth

Juno is made of solid metal moulded into a shape that allows you to comfortably use all its functions. Its natural design is emphasised by the nautical rope covering the base.

With the addition of a hearth extension, you can not only warm up your surroundings, but also cook delicious meals the traditional way.

Juno hearths have excellent form, combined with attention to functionality and the use of wood to obtain the most humanfriendly heat.

They come in two sizes for a perfect fit in your environment. Their structures are not only sturdy, but reflect practical design easy to light, cook and maintain a fire at which you can also stay pleasantly warm.

#### Base

Solid and stable, yet simple and light in form, the base is braided with natural jute rope.

The base ensures the stability of the hearth and emphasises our love of nature and ecology.