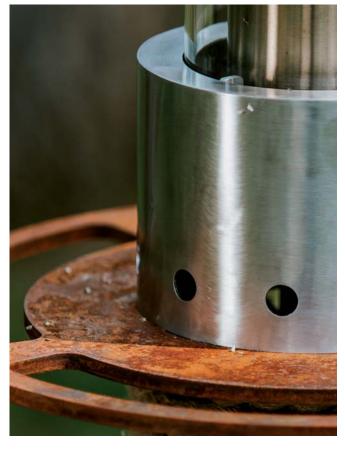

#### Hearth

It is made of stainless steel or corten steel in a rusty patina colour, and features a removable grate and an ash pan with air circulation.

In order to increase the comfort and convenience of use, the skids have been reinforced, allowing you to use the hearth also independently, outside the fireplace.

#### Fireplace hearth

The ergonomically-shaped stainless steel hearth with a 4 mm thick grate is a precisely thought-out and useful form that can also be used outside the fireplace as an independent garden hearth.