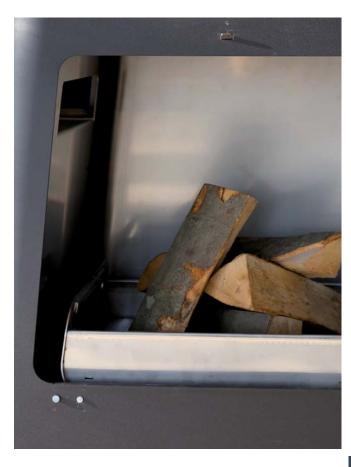

#### Space for wood

Wood is not only the decoration of the mobile kitchen, but also its mandatory equipment, necessary to light a fire to cook a meal. Chopped wood arranged on a shaped shelf creates a striking decoration to match the atmosphere of the feast and the surroundings.

#### Hearth

It is made of stainless steel or corten steel in a rusty patina colour, and features a removable grate and an ash pan with air circulation.

In order to increase the comfort and convenience of use, the skids have been reinforced, allowing you to use the hearth also independently, outside the fireplace.