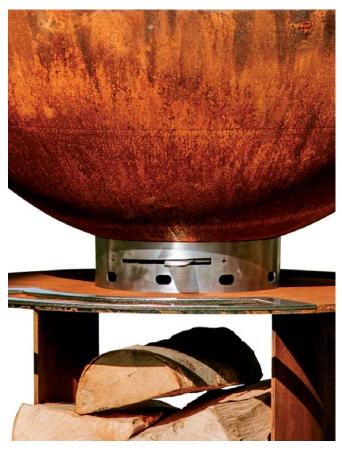

#### Space for wood

Wood is not only the decoration of the mobile kitchen, but also its mandatory equipment, necessary to light a fire to cook a meal. Chopped wood arranged on a shaped shelf creates a striking decoration to match the atmosphere of the feast and the surroundings.

### Space for wood

The use of a dedicated wood storage area not only adds visual appeal, but more importantly ensures that wood is always within reach, making **Stilo** a very practical and versatile hearth.