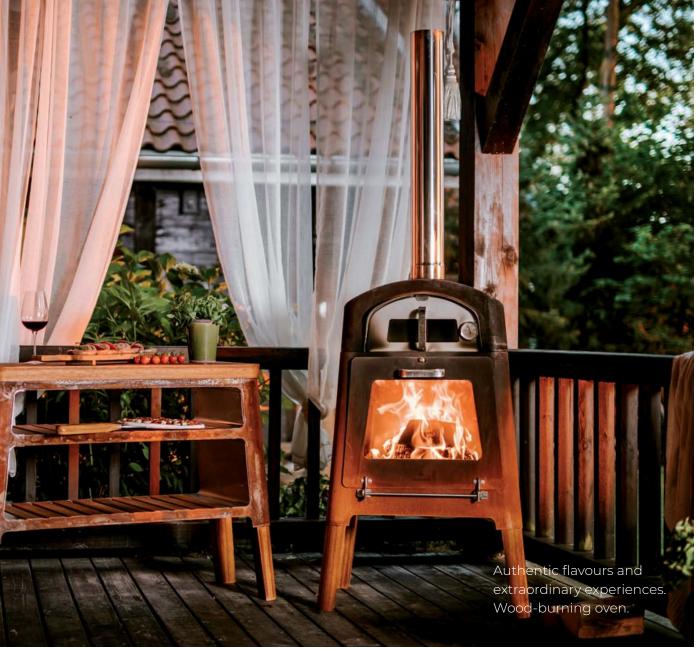

# nexo STOVE

The **nexo STOVE**, together with the chimney and pizza module, form a complete set, creating unlimited culinary possibilities, as well as a warm and pleasant atmosphere.

#### Chimney

Made of stainless steel, the chimney serves more than just a utilitarian role. Its specifically designed height makes cooking extremely comfortable, and it also acts as an additional heat radiator on cool evenings.

The MASURIA collection oven will provide extraordinary warmth and allow you to pursue your culinary passions. It will evoke the atmosphere of the Masurian lakes surrounded by forests.

The nexo STOVE will fill the space not only with a beautiful and calming glow from the flames, but also the warmth that will turn even a cold evening into a special moment. Its original style and atmosphere will transport you to the land of Masuria, where the hum of the forest merges with the lapping waves of lakes and singing birds.

The smell of burning wood in the air, permeated with the aromas of fresh dishes, is a wonderful way to enchant the senses of our guests even before the dishes are served.

The **stove** combines traditional heating and outdoor cooking solutions.