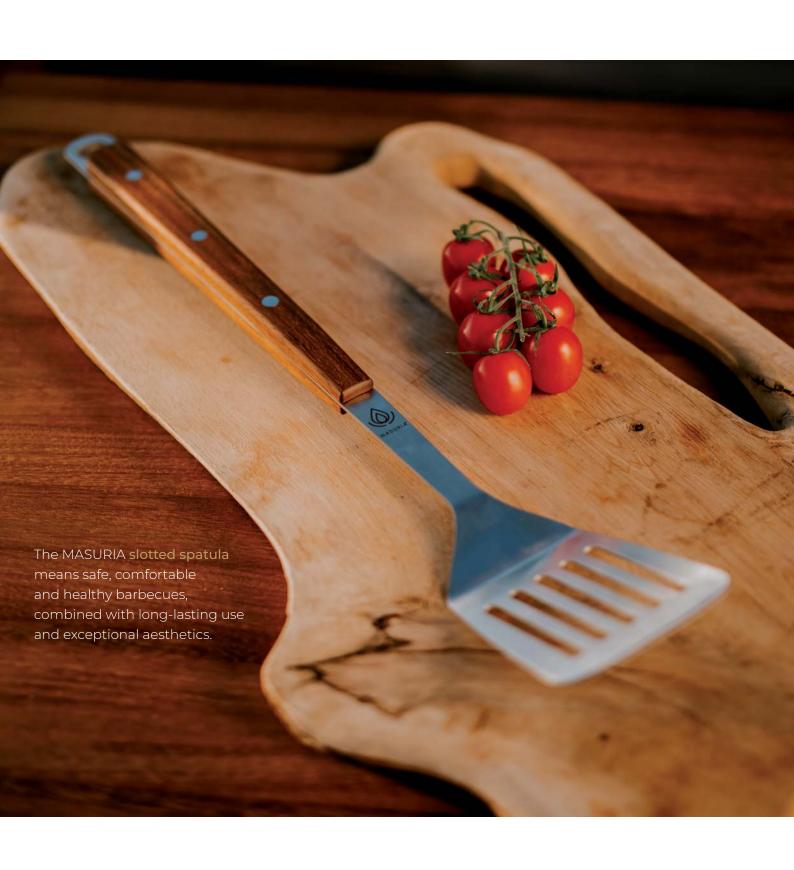

### Slotted Spatula

The combination of high quality stainless steel and durable exotic wood means that the **slotted spatula** will be durable, allowing you to use it for a long time.

The **slotted spatula** provides you with the ability to cook food comfortably without worrying about getting burned. The holes in it are responsible for draining excess fat from the food. The flat, slightly rounded end is perfect for flipping any type of food.

#### Additional information

Dimensions ∠9×∠50 cm