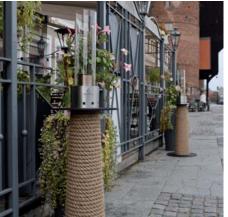

# MASURIA juno

Like a lighthouse for navigating on the sea, it warms and illuminates its surroundings with the gentle glow of its flame and strong heat.

## Warmth, atmosphere and taste

#### Stable construction, mobile hearth

Juno is made of solid metal moulded into a shape that allows you to comfortably use all its functions. Its natural design is emphasised by the nautical rope covering the base.

With the addition of a hearth extension, you can not only warm up your surroundings, but also cook delicious meals the traditional way.

Juno hearths have excellent form, combined with attention to functionality and the use of wood to obtain the most humanfriendly heat.

They come in two sizes for a perfect fit in your environment. Their structures are not only sturdy, but reflect practical design easy to light, cook and maintain a fire at which you can also stay pleasantly warm.