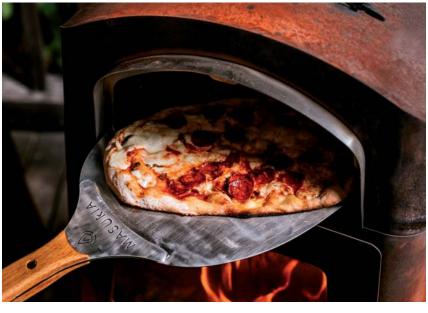

#### Pizza module

The practical pizza module is designed for baking in the traditional way - in wood-fired ovens. It provides you with the option of baking pizzas and breads on a chamotte stone.

Thanks to a special thermometer, you can easily control the temperature inside the oven, which is so important during baking.

#### Chamotte stone

Pizza and bread baked on a chamotte stone gain a unique taste and aroma that cannot be reproduced in a home oven.

masurialiving.com

The pizza module allows you to bake crispy bread, traditional pizza, pita, as well as meats and vegetables. Inside, there is a chamotte stone that keeps the temperature high and prevents food from burning.

The wood-fired oven constitutes a return to the roots and authentic flavours of traditional baking methods. This is how pizza is still baked today in traditional Italian restaurants hidden in picturesque and cosy tenement houses, and how bread is baked in Polish bakeries still cultivating artisan baking traditions.