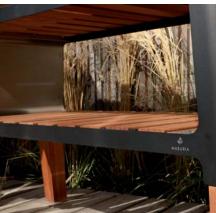

## nexo SHELF

Every chef, even the best one, needs a helper to pass the necessary utensils or prepare the ingredients. When inviting guests to have a feast together, it is difficult to imagine asking them to help in preparing showpiece dishes.

This is where the **nexo SHELF** comes in handy. Thanks to its carefully designed form, it does not take up too much space, but at the same time it is roomy enough to accommodate all the necessary ingredients and utensils.

The subtle design makes a perfect combination with the fireplace.