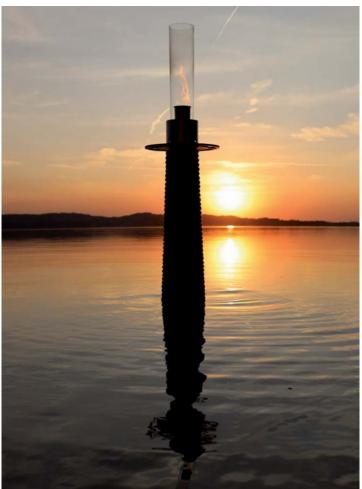

### juno LAMP

The juno LAMP not only provides the subtle glow of the flame, but also, thanks to its design gives a lot of warmth and a unique atmosphere. The use of a biofuel burner makes the lamp friendly to the environment and your surroundings.

### Heat-resistant glass lampshade

A heat-resistant tube-shaped lamp cover made of clear glass guarantees extraordinary lighting effects while maintaining safety standards.

The use of a tall tube, made of heat-resistant glass and the burner allows you to enjoy a beautiful, naturally warm light even after sunset.

Timeless design.

**Juno lamps**, characterized by an absolutely maritime design, will fit not only in the coastal landscape. Thanks to their design, even modern or traditional terraces/patios and spaces will gain a unique atmosphere and seaside breeze.