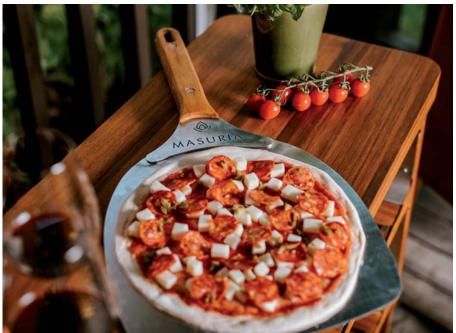

#### Pizza shovel

The pizza shovel is made of stainless steel and exotic wood.

Complementary MASURIA cutlery and utensil collection, the pizza shovel will turn every user into an Italian pizza cook.

#### Additional information

Dimensions ∠34× ∠68 cm