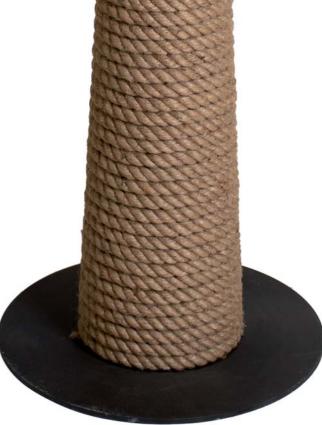

#### Stable construction, mobile hearth

Juno is made of solid metal moulded into a shape that allows you to comfortably use all its functions. Its natural design is emphasised by the nautical rope covering the base.

#### Base

Solid and stable, yet simple and light in form, the base is braided with natural jute rope.

The base ensures the stability of the hearth and emphasises our love of nature and ecology.

#### Base

Wrapped in natural jute rope, the solid and durable base of the lamp provides it with stability and guarantees safety of use.

The use of nautical design additionally makes the entire construction light and unobtrusive.