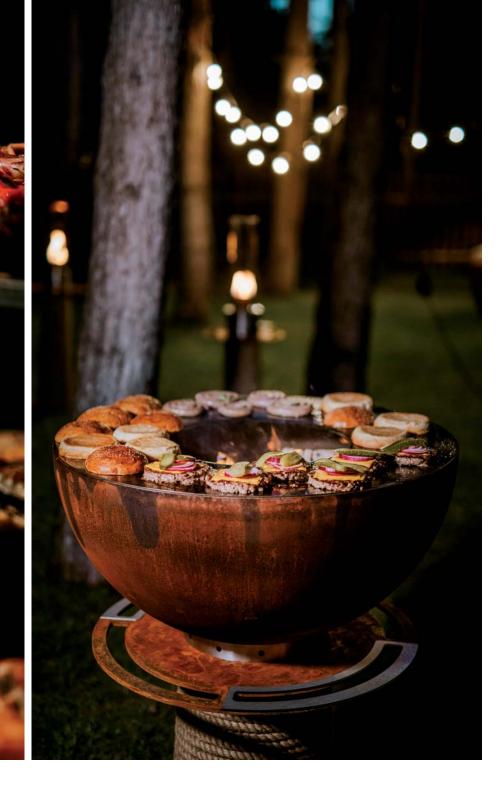

### Juno 800

Wind, water... Juno.

It is a fully professional tool that will meet the expectations of the most demanding user. Its size allows for comfortable work at large events and intimate live cooking shows.

Juno 800 will work well in restaurants, as well as at home.