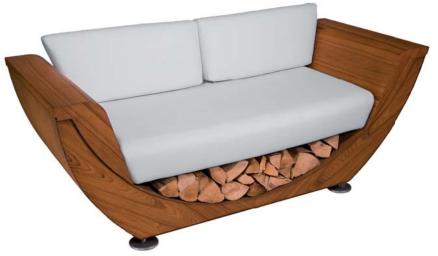

## narie SOFA

The **sofa** looks impressive from all sides and perfectly harmonises with the environment.

This furniture is a combination of high quality exotic wood and stainless steel or corten steel for added weather resistance.

#### Additional information

Weight 72 kg

Dimensions ∠162 × ∠70 × ∠70 cm

#### Colours

#### Upholstery colours

162 cm