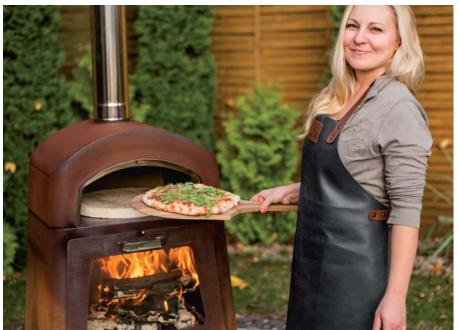

#### Pizza module

The practical pizza module is designed for baking in the traditional way - in wood-fired ovens. It provides you with the option of baking pizzas and breads on a chamotte stone.

Thanks to a special thermometer, you can easily control the temperature inside the oven, which is so important during baking.

#### Chamotte stone

Pizza and bread baked on a chamotte stone gain a unique taste and aroma that cannot be reproduced in a home oven.

masurialiving.com

The pizza module allows you to bake crispy bread, traditional pizza, pita, as well as meats and vegetables. Inside, there is a chamotte stone that keeps the temperature high and prevents food from burning.

The wood-fired oven constitutes a return to the roots and authentic flavours of traditional baking methods. This is how pizza is still baked today in traditional Italian restaurants hidden in picturesque and cosy tenement houses, and how bread is baked in Polish bakeries still cultivating artisan baking traditions.