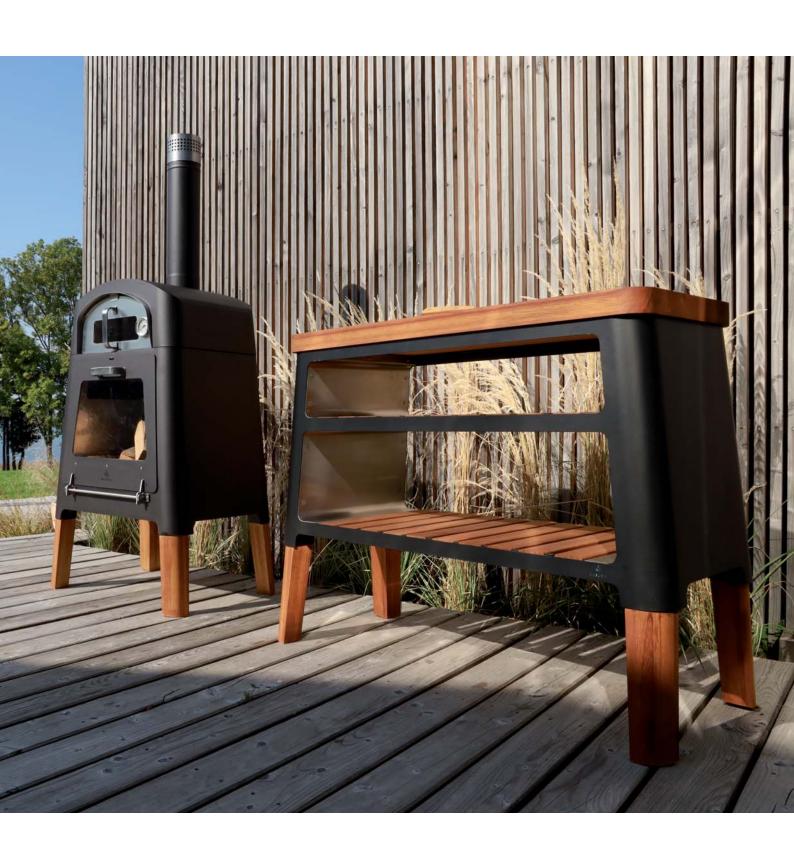

# MASURIA nexo

The MASURIA nexo collection is a combination of uncompromising design, referring to the design classics, together with exceptional usability.

Whether you are a pizza or barbecue lover, or just want to spend time in inspiring settings...

# nexo STOVE, nexo SHELF, nexo LAMP

#### Retro design, exotic wood and stainless steel

The collection perfectly utilises the potential of fire and wood. Tradition dressed in innovation. Even more opportunities to create an atmospheric mood outdoors. Even more excuses to cook in a scenic natural setting.

## nexo SHELF

Every chef, even the best one, needs a helper to pass the necessary utensils or prepare the ingredients. When inviting guests to have a feast together, it is difficult to imagine asking them to help in preparing showpiece dishes.

This is where the **nexo SHELF** comes in handy. Thanks to its carefully designed form, it does not take up too much space, but at the same time it is roomy enough to accommodate all the necessary ingredients and utensils.

The subtle design makes a perfect combination with the fireplace.