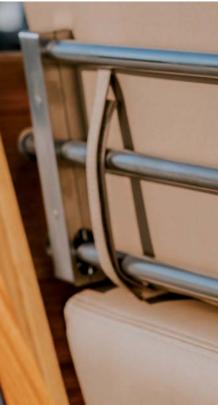

# narie ARMCHAIR

The armchair complements the sofa and together with it, they form a complete lounge set for the garden, terrace or patio, which harmonises perfectly with its surroundings.

The chair's contoured armrests provide even more comfort. This furniture is a combination of high quality exotic wood and stainless steel or corten steel for added weather resistance.

The steel rails forming the backrest are also a decorative element.

The upholstery of the product is available in two colours: beige and ice.