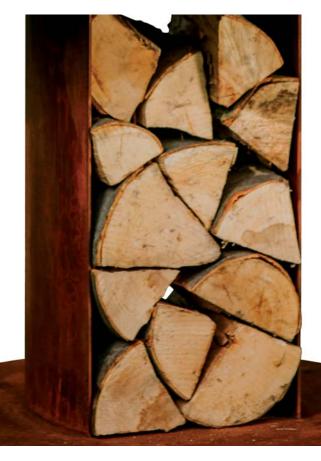

#### Space for wood

Wood is not only the decoration of the mobile kitchen, but also its mandatory equipment, necessary to light a fire to cook a meal. Chopped wood arranged on a shaped shelf creates a striking decoration to match the atmosphere of the feast and the surroundings.