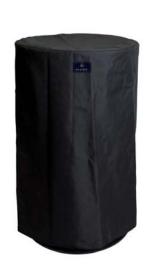

#### Cover

The narie KITCHEN will last longer thanks to a cover made of weather-resistant material.

It is perfectly adapted to the shape and size of the **kitchen**, securing it tightly on all sides.