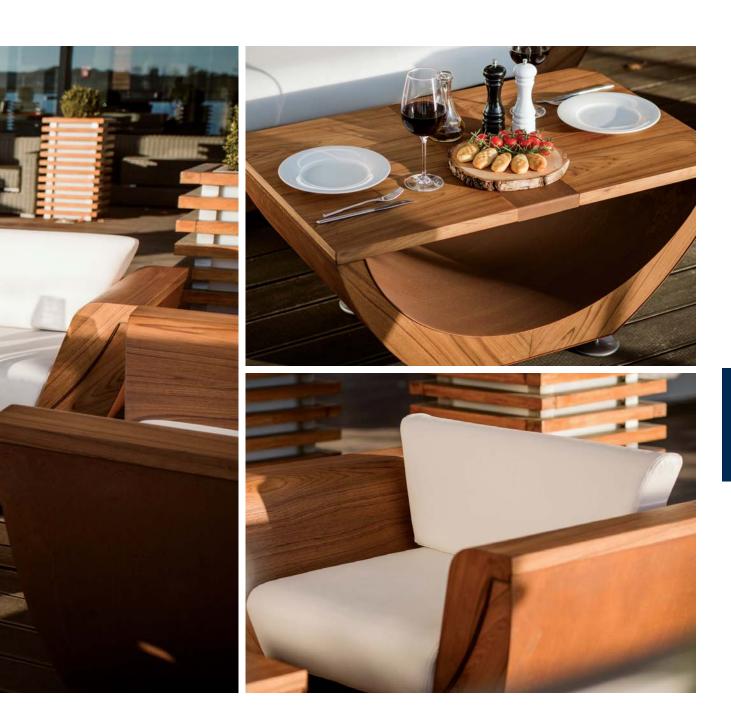

## narie SOFA

The **sofa** looks impressive from all sides and perfectly harmonises with the environment.

This furniture is a combination of high quality exotic wood and stainless steel or corten steel for added weather resistance.

# narie ARMCHAIR

The armchair complements the sofa and together with it, they form a complete lounge set for the garden, terrace or patio, which harmonises perfectly with its surroundings.

The chair's contoured armrests provide even more comfort. This furniture is a combination of high quality exotic wood and stainless steel or corten steel for added weather resistance.

# narie COFFEE TABLE

The narie COFFEE TABLE is a perfect complement to the entire MASURIA furniture collection.

Long evenings with the flames glowing, with your friends over a cup of your favourite coffee or a glass of wine, will create the perfect mood.