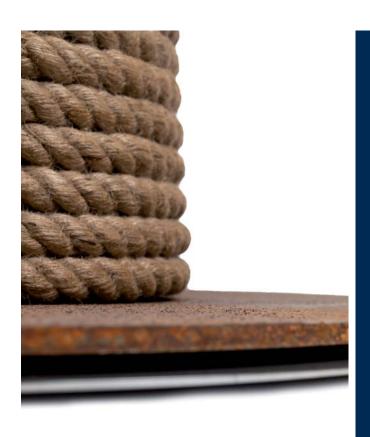

#### Base

Solid and stable, yet simple and light in form, the base is braided with natural jute rope.

The base ensures the stability of the hearth and emphasises our love of nature and ecology.

#### Rope

Naturalna