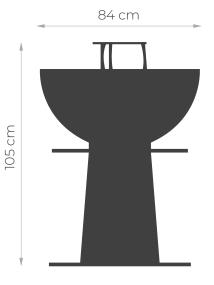

### Juno 800

Wind, water... Juno.

It is a fully professional tool that will meet the expectations of the most demanding user. Its size allows for comfortable work at large events and intimate live cooking shows.

### Additional information

Weight 140 kg

Dimensions ∠84 × ∠84 × ∠105 cm