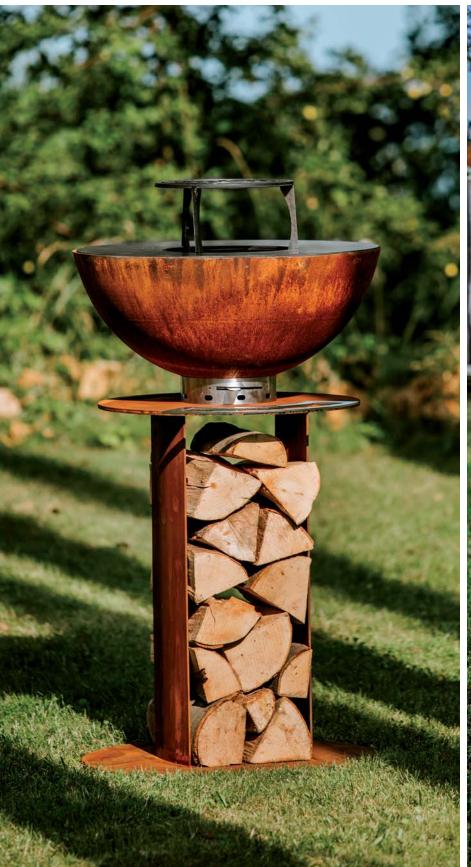

# narie FIRE PIT

The FIRE PIT from the MASURIA narie collection will ensure wonderful evenings spent with your loved ones.

The simple and functional design of the FIRE PIT will fit into any space.

The designed wood storage area provides easy access to keep the wood warm for a long evening.

#### Additional information

Weight 52 kg

Dimensions ∠98×∠63×∠45 cm

#### Colours

The timeless beauty of natural wood, the exotic character of a selected species with increased resistance and the perfectly crafted shapes of MASURIA garden furniture - this is a realised concept for designer comfort, where handcrafted, artisanal work can be noticed in each and every furniture surface. They bring visual delight with their impeccable silhouette, yet are comfortable and extremely durable, created as dictated by nature.