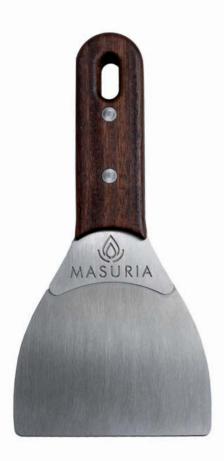

### Spatula

The **spatula** is made of high quality stainless steel and exotic wood.

The multifunctional **spatula** will find many uses in everyday life.

#### Additional information

Dimensions ∠13 × ∠25 cm