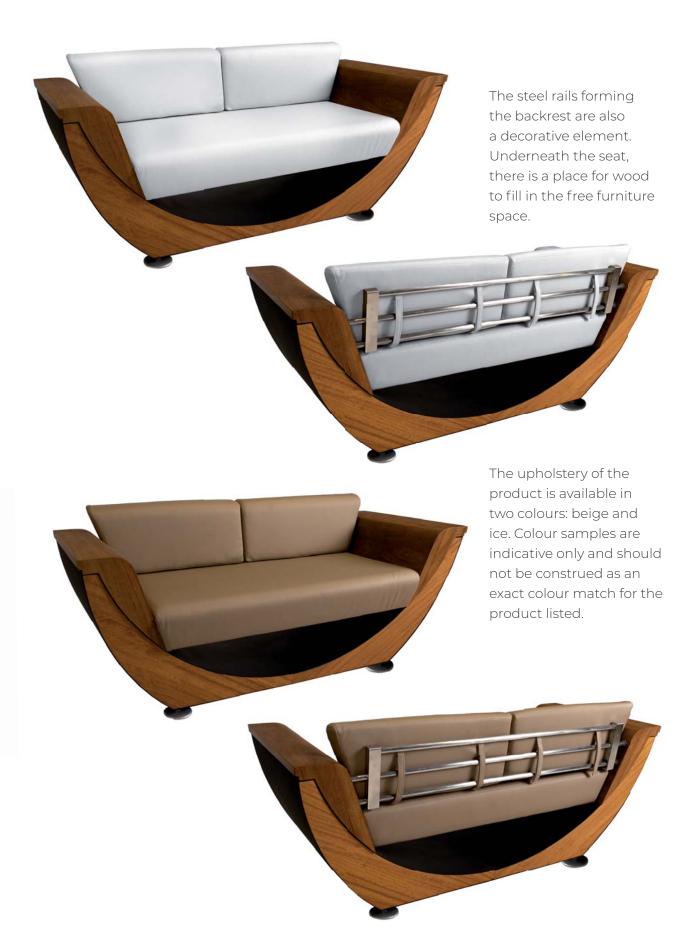

## narie SOFA

The **sofa** looks impressive from all sides and perfectly harmonises with the environment.

This furniture is a combination of high quality exotic wood and stainless steel or corten steel for added weather resistance.

# narie ARMCHAIR

The armchair complements the sofa and together with it, they form a complete lounge set for the garden, terrace or patio, which harmonises perfectly with its surroundings.

The chair's contoured armrests provide even more comfort. This furniture is a combination of high quality exotic wood and stainless steel or corten steel for added weather resistance.

The steel rails forming the backrest are also a decorative element.

The upholstery of the product is available in two colours: beige and ice.