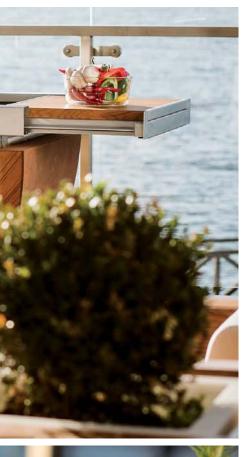

#### Extension

A practical two-piece extension, made of stainless steel and additionally equipped with a grill grate. The shape and size accommodates both most cooking utensils and easy refilling of wood.

#### Countertops

Kitchen countertops with changing function and purpose. They fold out to increase work space as well as comfort. There is a place for a GN type gastronomic container and a functional sink hidden under the countertops.