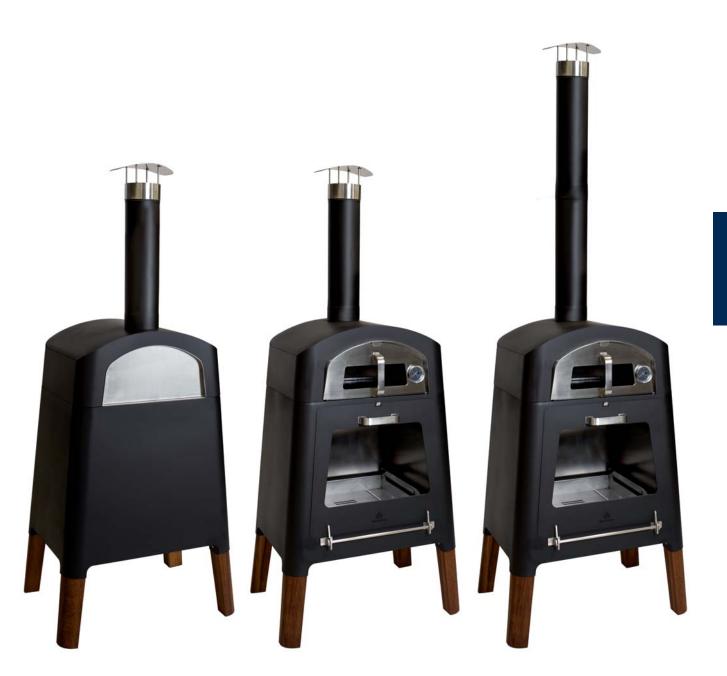

The modular, multi-faceted and modern wood-burning **stove** combines two elements - tradition and functionality.

The nexo collection is available in two colour versions: corten and black painted stainless steel. The corten version is made of corten steel, which is characterised by a rusty colour that changes when the steel is exposed to weather conditions.

#### Housing

It comes in two versions. In stainless steel painted black with heat resistant paint with a matte finish, and in corten steel.

The legs are made of durable and solid exotic wood, which adds elegance to the entire structure.

#### Colours

Corten

Black

Nexo STOVE outside
was designed for people
who love the synergy
of tradition and the latest
technology. Only such
a combination guarantees
a unique atmosphere
combined with safe
relaxation in the glow
of the firelight.