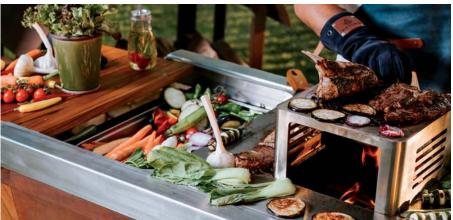

## narie KITCHEN

#### Wood

The **kitchen** is a place full of flavours and aromas, it is here where wonderful dishes are composed to savour them together with our loved ones.

We decided to intensify the effect of warmth by using exotic wood to create countertops and decorative elements of the **kitchen**. The natural grain of the exotic wood uniquely blends with the colours of the kitchen, while providing high comfort of use.

Elegant minimalism and noble simplicity, decorated with natural wood design, and enhanced with a steel finish.

Flavours and scents inspired by the changing scenery of the environment are provided by the narie mobile KITCHEN.

It is equipped with wheels, allowing it to be moved freely.

A natural wood-fire **kitchen** is perfect for outdoor dining and those looking for an unusual cooking experience.