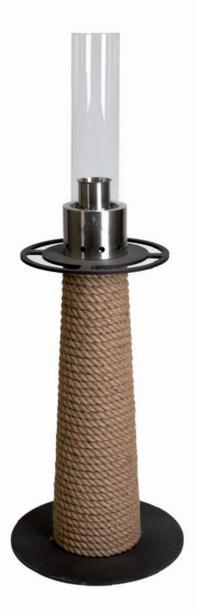

#### Stable construction, mobile hearth

Juno is made of solid metal moulded into a shape that allows you to comfortably use all its functions. Its natural design is emphasised by the nautical rope covering the base.

With the addition of a hearth extension, you can not only warm up your surroundings, but also cook delicious meals the traditional way.

Juno hearths have excellent form, combined with attention to functionality and the use of wood to obtain the most humanfriendly heat.

They come in two sizes for a perfect fit in your environment. Their structures are not only sturdy, but reflect practical design easy to light, cook and maintain a fire at which you can also stay pleasantly warm.

#### Base

Solid and stable, yet simple and light in form, the base is braided with natural jute rope.

The base ensures the stability of the hearth and emphasises our love of nature and ecology.