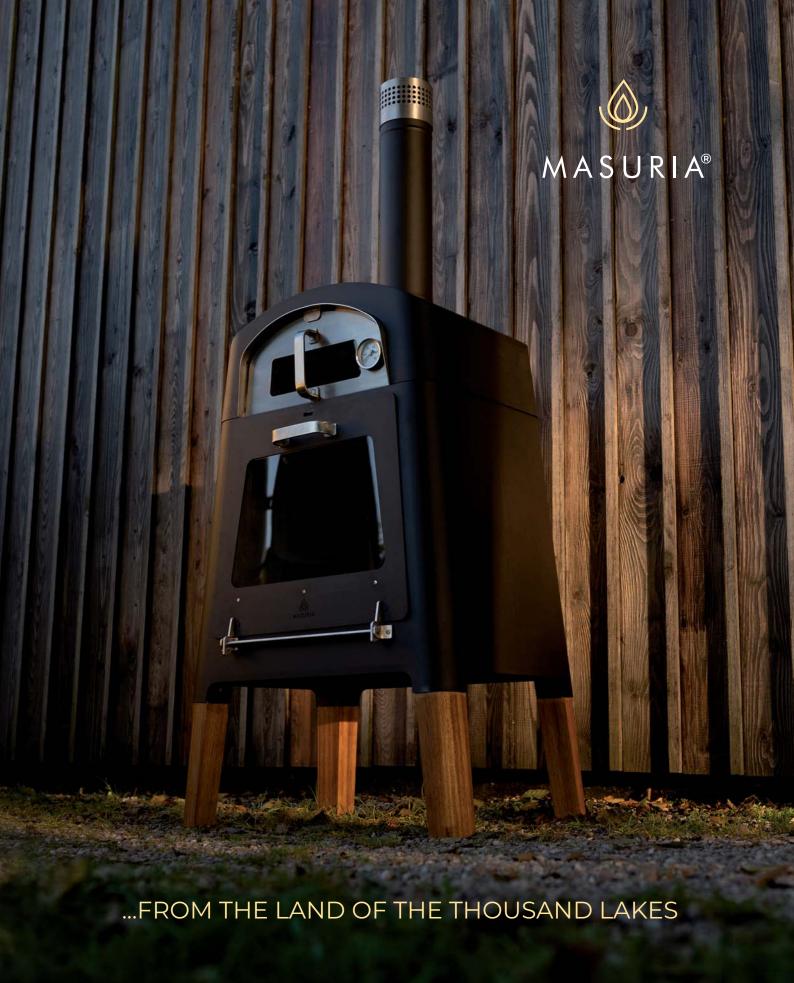

# MASURIA narie

Perfection filled with passion and fascination for Masurian nature. MASURIA narie is the result of years of observing the surroundings, during which the concept of luxury furniture was created, filling the picturesque space outside the four walls of a building. Barbecues, fireplaces and furniture are not only practical and functional supplements to the garden, patio or terrace, but also landscape elements, perfectly matching the idyllic atmosphere, inspired by the land of a thousand lakes.

We combine the uniqueness of natural wood with the austerity of steel to develop simple, minimalist forms of furniture that create the perfect environment for cooking, relaxation, and the unique atmosphere that accompanies it.

# Synergistic combination of warmth provided by wood and rawness of steel