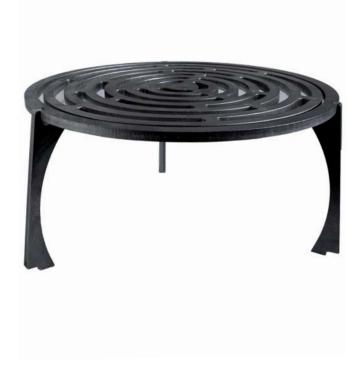

#### Hearth

It is made of stainless steel or corten steel in a rusty patina colour, and features a removable grate and an ash pan with air circulation.

In order to increase the comfort and convenience of use, the skids have been reinforced, allowing you to use the hearth also independently, outside the fireplace.

#### Fireplace hearth

The ergonomically-shaped stainless steel hearth with a 4 mm thick grate is a precisely thought-out and useful form that can also be used outside the fireplace as an independent garden hearth.