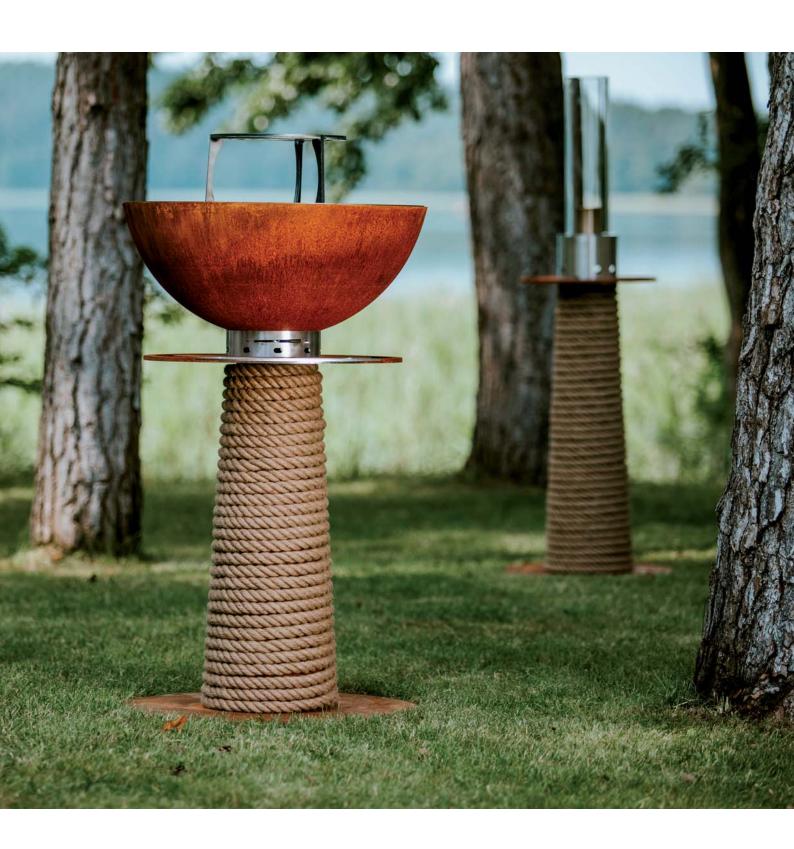

# MASURIA juno

Like a lighthouse for navigating on the sea, it warms and illuminates its surroundings with the gentle glow of its flame and strong heat.

#### Stable construction, mobile hearth

Juno is made of solid metal moulded into a shape that allows you to comfortably use all its functions. Its natural design is emphasised by the nautical rope covering the base.

With the addition of a hearth extension, you can not only warm up your surroundings, but also cook delicious meals the traditional way.

Juno hearths have excellent form, combined with attention to functionality and the use of wood to obtain the most humanfriendly heat.

They come in two sizes for a perfect fit in your environment. Their structures are not only sturdy, but reflect practical design easy to light, cook and maintain a fire at which you can also stay pleasantly warm.