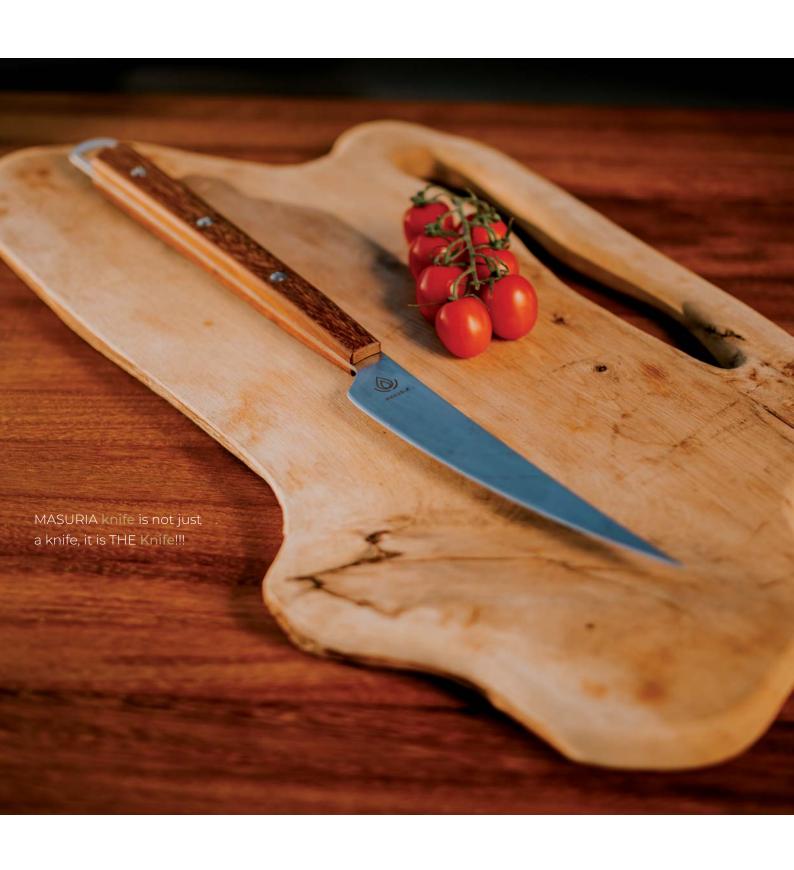

#### Knife

The knife from our collection will be perfect for cutting previously prepared dishes. Thanks to the specially-shaped handle, the knife ensures safe use.

The knife is made of stainless steel and exotic wood, which translates directly to its durability.

#### Additional information

Dimensions ∠4×∠50 cm