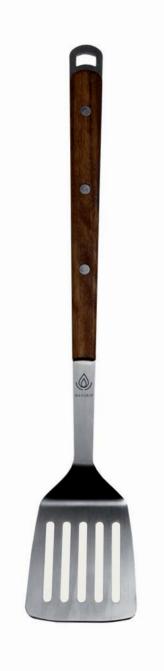

### Slotted Spatula

The combination of high quality stainless steel and durable exotic wood means that the **slotted spatula** will be durable, allowing you to use it for a long time.

The **slotted spatula** provides you with the ability to cook food comfortably without worrying about getting burned. The holes in it are responsible for draining excess fat from the food. The flat, slightly rounded end is perfect for flipping any type of food.

#### Additional information

Dimensions ∠9×∠50 cm