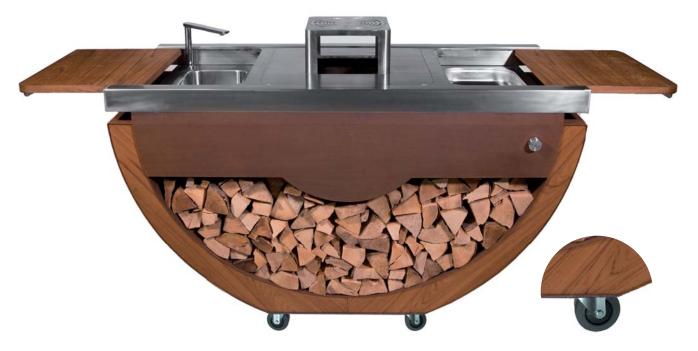

#### Water system

Everything you need within reach. The narie KITCHEN is equipped with a water system consisting of: electric water heater, water and drain connection, mobile water and drain quick connect.

#### Countertops

Kitchen countertops with changing function and purpose. They fold out to increase work space as well as comfort. There is a place for a GN type gastronomic container and a functional sink hidden under the countertops.

#### Space for wood

Wood is not only the decoration of the mobile kitchen, but also its mandatory equipment, necessary to light a fire to cook a meal. Chopped wood arranged on a shaped shelf creates a striking decoration to match the atmosphere of the feast and the surroundings.