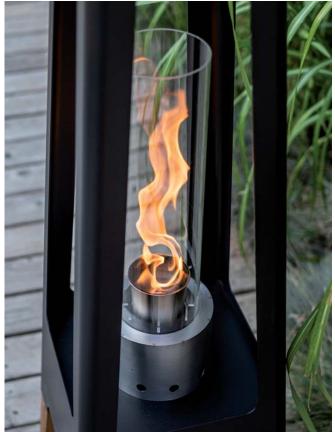

## nexo LAMP

More fire and a moody atmosphere without smoke and the unpleasant smell. The eco-friendly biofuel lamp beautifully illuminates the darkness of the garden or terrace.

The minimalist design is emphasized by the steel housing.

The lamp is made of stainless steel stained black, or corten steel, with legs made of exotic wood.

A more functional alternative to candles - a more atmospheric light in your environment.

#### Ecological safety lamp

nexo LAMPS are ecological and safe for the environment. Thanks to the use of biofuel, the lamps illuminate the area with the glow of fire, and their unobtrusive and subtle design fits perfectly into the natural environment.