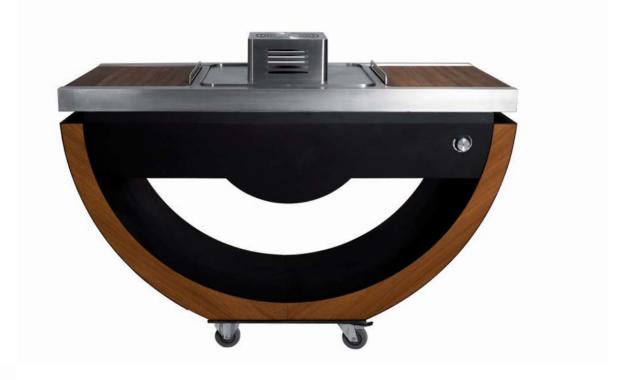

## narie KITCHEN

#### Wood

The **kitchen** is a place full of flavours and aromas, it is here where wonderful dishes are composed to savour them together with our loved ones.

We decided to intensify the effect of warmth by using exotic wood to create countertops and decorative elements of the **kitchen**. The natural grain of the exotic wood uniquely blends with the colours of the kitchen, while providing high comfort of use.

#### Steel

The upper parts of the **kitchen** work zone in particular are exposed to very high temperatures. Because of that, we have made them out of durable, heat-resistant stainless steel. This allows the entire surface to be fully utilised for safe and comfortable cooking. The raw steel harmonises beautifully with the warmth of the wood. The entire structure creates a very harmonious and complementary visual composition.

Elegant minimalism and noble simplicity, decorated with natural wood design, and enhanced with a steel finish.

Flavours and scents inspired by the changing scenery of the environment are provided by the narie mobile KITCHEN.

It is equipped with wheels, allowing it to be moved freely.

A natural wood-fire **kitchen** is perfect for outdoor dining and those looking for an unusual cooking experience.