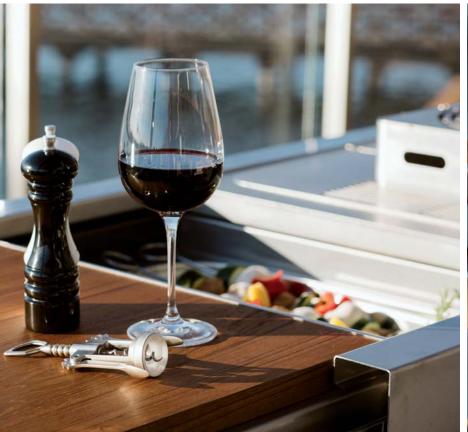

#### Water system

Everything you need within reach. The narie KITCHEN is equipped with a water system consisting of: electric water heater, water and drain connection, mobile water and drain quick connect.

#### Cooking containers

Durable stainless steel GN1/1 containers with a depth of 40 mm provide a high degree of convenience.

The GN container system is a standard developed for the convenience and comfort of cooks, and is used worldwide. This solution makes it easy to stock our kitchen with food prepared earlier.

#### Countertops

Kitchen countertops with changing function and purpose. They fold out to increase work space as well as comfort. There is a place for a GN type gastronomic container and a functional sink hidden under the countertops.