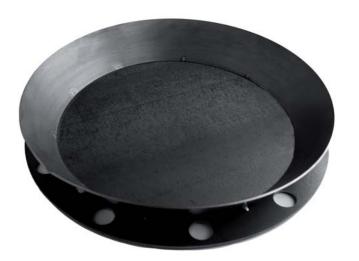

# narie FIRE PIT

The FIRE PIT from the MASURIA narie collection will ensure wonderful evenings spent with your loved ones.

The simple and functional design of the FIRE PIT will fit into any space.

The designed wood storage area provides easy access to keep the wood warm for a long evening.

#### Additional information

Weight 52 kg

Dimensions ∠98×∠63×∠45 cm

#### Colours

The timeless beauty of natural wood, the exotic character of a selected species with increased resistance and the perfectly crafted shapes of MASURIA garden furniture - this is a realised concept for designer comfort, where handcrafted, artisanal work can be noticed in each and every furniture surface. They bring visual delight with their impeccable silhouette, yet are comfortable and extremely durable, created as dictated by nature.