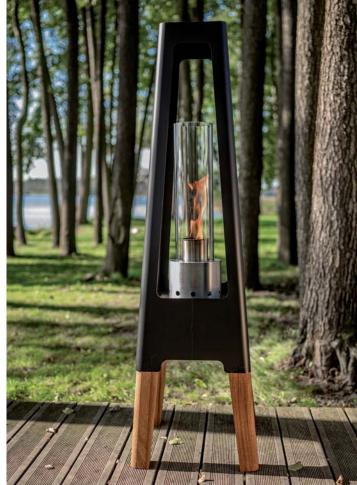

## nexo LAMP

More fire and a moody atmosphere without smoke and the unpleasant smell. The eco-friendly biofuel lamp beautifully illuminates the darkness of the garden or terrace.

The minimalist design is emphasized by the steel housing.

The lamp is made of stainless steel stained black, or corten steel, with legs made of exotic wood.

A more functional alternative to candles - a more atmospheric light in your environment.

#### Ecological safety lamp

nexo LAMPS are ecological and safe for the environment. Thanks to the use of biofuel, the lamps illuminate the area with the glow of fire, and their unobtrusive and subtle design fits perfectly into the natural environment.

The uncompromising and almost ascetic form of the **nexo LAMP** is an embodiment of the latest trends in design, referring to the classics. This modern and ecological **lamp** will highlight the original and unique style of your favourite space.