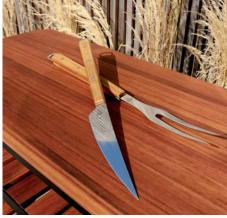

#### Knife

The knife from our collection will be perfect for cutting previously prepared dishes. Thanks to the specially-shaped handle, the knife ensures safe use.

The knife is made of stainless steel and exotic wood, which translates directly to its durability.

#### Fork

The fork is made of durable materials: high quality stainless steel and exotic wood. Its size is large enough to allow users to cook food safely and comfortably without fear of getting burned. Stainless steel is a guarantee of quality - the fork will be durable, allowing you to use it for a long time.

## This barbecue cutlery **set** is made of high

is essential for cooking safely outdoors. The set includes: **fork and knife**. Each piece is about 50 cm long, which ensures secure and reliable handling without the risk of burns.

quality stainless steel and exotic wood. It

Set - fork and knife

Dimensions ∠4×∠50 cm