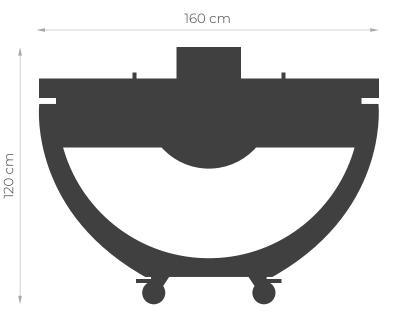

-quality waterproof plywood with natural exotic wood veneer. The wood is characterised by a strong and well-defined grain, which harmonises beautifully with the raw patina of steel in the corten version and the depth of black in the black version.

#### Space for wood

Wood is not only the decoration of the mobile kitchen, but also its mandatory equipment, necessary to light a fire to cook a meal. Chopped wood arranged on a shaped shelf creates a striking decoration to match the atmosphere of the feast and the surroundings.





#### Cover

The narie KITCHEN will last longer thanks to a cover made of weather-resistant material.

It is perfectly adapted to the shape and size of the **kitchen**, securing it tightly on all sides.

#### Additional information

Weight 210 kg

#### Colours













Unlimited possibilities for preparing, cooking and eating.



An extremely practical yet unique piece of furniture which houses a handy wood reservoir. The entirety creates a unique picture painted with the colours of nature, where you can feel like a Master Chef.

Thanks to the properties of MASURIA brand **kitchens**, you can feel and see the high-quality meals that you prepare with all your senses. The tastings will create an exceptional and unique atmosphere for you and your guests.

Everyone will feel special in such an atmosphere.



masurialiving.com

The **narie KITCHEN** is a perfect solution for people who appreciate cooking and preparing meals together with their household members or guests.

Thanks to its dimensions and functionality, the **narie KITCHEN** will also pro