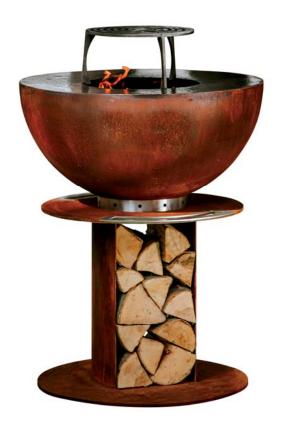

# Juno 600

#### Grill extension

For meats and vegetables. Practical extensions made of high temperature resistant steel.

Once the fire is lit, the grill is ready to go.

#### Space for kitchen accessories

It is a practical place for storing kitchen utensils necessary for the preparation of baked dishes. It keeps them always within reach.

Made of stainless steel, it is easy to clean.

#### Adjustment of air access

By adjusting the air supply to the hearth, you can easily control the speed of wood burning and the temperature of the board.

#### Interior of the hearth

This aesthetically made, visually integrated hearth allows for quick and easy lighting of the fire necessary for cooking and warming the environment.

The hearth has a special container that can be easily removed and emptied. This keeps it clean, which is also important for its proper operation.

#### Base

Solid and stable, yet simple and light in form, the base is braided with natural jute rope.

The base ensures the stability of the hearth and emphasises our love of nature and ecology.