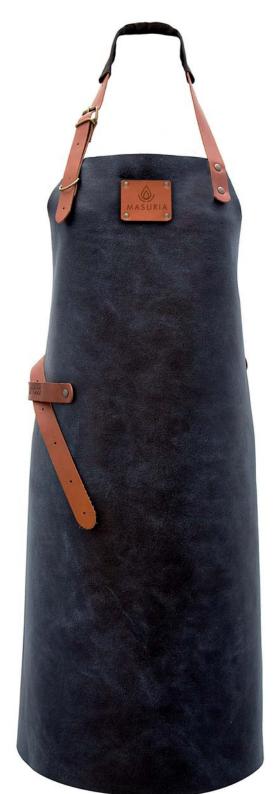

### Apron

We love nature and anything directly associated with it. To provide the ultimate comfort for our fireplaces, ovens and hearths, we have designed an **apron** that not only serves a protective function, but also adds style and elegance to any chef.

Handcrafted from the highest quality, carefully-selected natural leather with high elasticity, the **apron** does not restrict movement, and allows you to cook your favourite dishes comfortably and safely.

The adjustable neck and waist straps allow you to fit it to any physique and freely indulge in culinary frenzy.

### Additional information

Weight 0,5 kg

Dimensions ∠60×∠82 cm