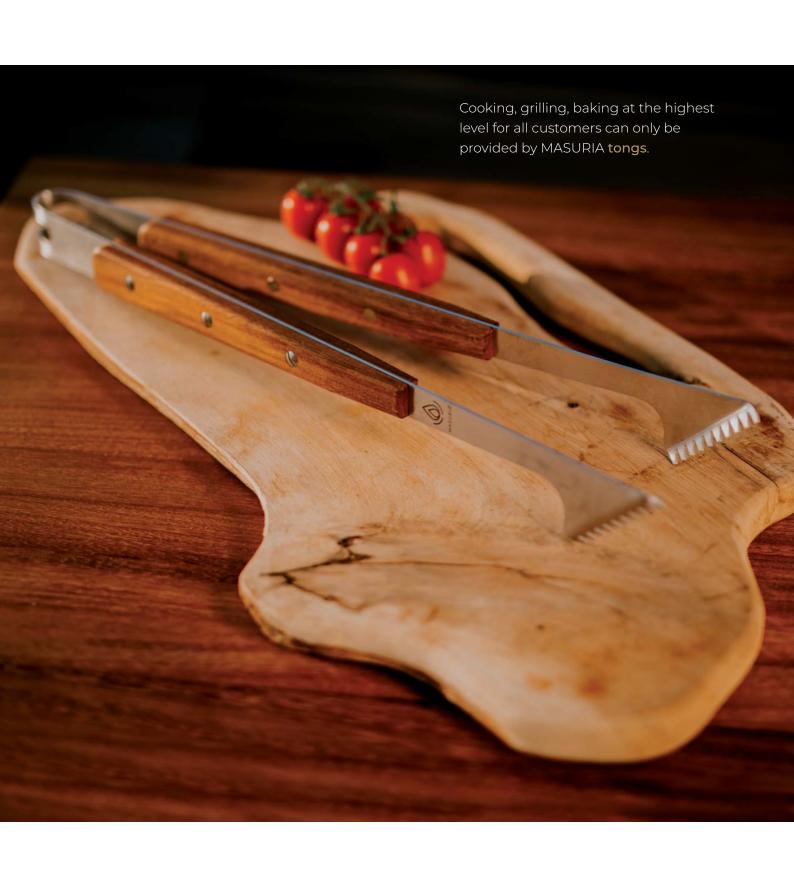

### Tongs

Tongs are the most versatile tool used when grilling. With these, you can turn over any piece of meat, sausage, or vegetable.

No wonder they are used so often, not only when grilling, but also in the kitchen when frying or baking.

Made from high quality stainless steel, as well as exotic wood, they provide durability for years to come.

An appropriate length of handle prevents burns and ensures freedom when manoeuvring. The small serrations at the end provide a better grip on your food, thanks to which you can place it precisely on your plate.

Dimensions ∠9×∠50 cm