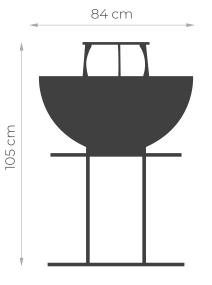

### Juno 800

Wind, water... Juno.

It is a fully professional tool that will meet the expectations of the most demanding user. Its size allows for comfortable work at large events and intimate live cooking shows.

### Additional information

Weight 140 kg

Dimensions ∠84 × ∠84 × ∠105 cm