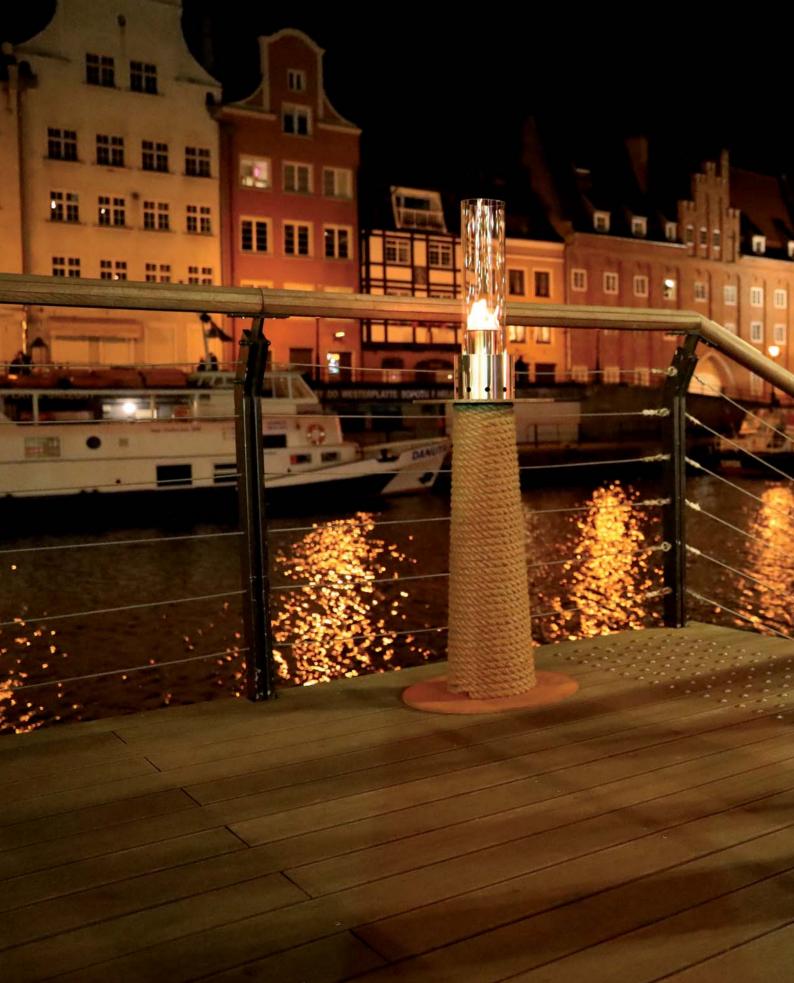

### juno LAMP

The juno LAMP not only provides the subtle glow of the flame, but also, thanks to its design gives a lot of warmth and a unique atmosphere. The use of a biofuel burner makes the lamp friendly to the environment and your surroundings.

Maintaining the marine design of the juno LAMP makes it fit perfectly into any natural landscape, adding not only warmth, but also a unique coastal atmosphere.

The **lamp** is made of top quality steel, heat resistant glass and stylish sailing rope.

### Heat-resistant glass lampshade

A heat-resistant tube-shaped lamp cover made of clear glass guarantees extraordinary lighting effects while maintaining safety standards.

#### Base

Wrapped in natural jute rope, the solid and durable base of the lamp provides it with stability and guarantees safety of use.

The use of nautical design additionally makes the entire construction light and unobtrusive.