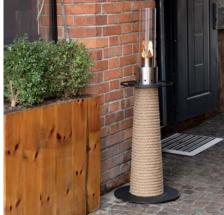

#### Stable construction, mobile hearth

Juno is made of solid metal moulded into a shape that allows you to comfortably use all its functions. Its natural design is emphasised by the nautical rope covering the base.

With the addition of a hearth extension, you can not only warm up your surroundings, but also cook delicious meals the traditional way.

Juno hearths have excellent form, combined with attention to functionality and the use of wood to obtain the most humanfriendly heat.

They come in two sizes for a perfect fit in your environment. Their structures are not only sturdy, but reflect practical design easy to light, cook and maintain a fire at which you can also stay pleasantly warm.

#### Base

Solid and stable, yet simple and light in form, the base is braided with natural jute rope.

The base ensures the stability of the hearth and emphasises our love of nature and ecology.