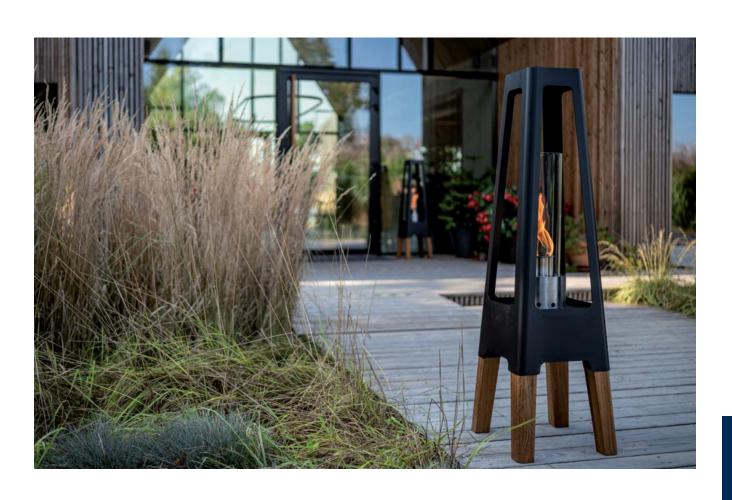

## nexo LAMP

More fire and a moody atmosphere without smoke and the unpleasant smell. The eco-friendly biofuel lamp beautifully illuminates the darkness of the garden or terrace.

The minimalist design is emphasized by the steel housing.

The lamp is made of stainless steel stained black, or corten steel, with legs made of exotic wood.

A more functional alternative to candles - a more atmospheric light in your environment.

The uncompromising and almost ascetic form of the **nexo LAMP** is an embodiment of the latest trends in design, referring to the classics. This modern and ecological **lamp** will highlight the original and unique style of your favourite space.