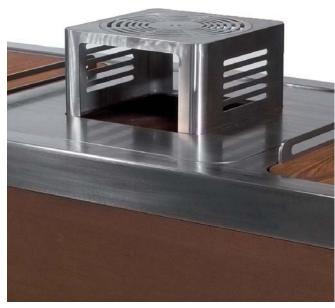

#### Chimney

Made of stainless steel, the chimney serves more than just a utilitarian role. Its specifically designed height makes cooking extremely comfortable, and it also acts as an additional heat radiator on cool evenings.