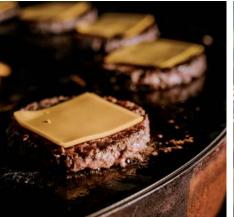

Modernised classic, referring to the retro design, was created for enthusiasts of individual and functional solutions.

Equipped with a steel grilling/cooking plate, the **stove** allows you to heat, cook and bake in the traditional way outdoors, including pizza and bread.

#### Plancha

The **nexo STOVE** is equipped with a traditional food preparation plancha.

The absence of direct contact with the fire allows you to prepare healthy meals.