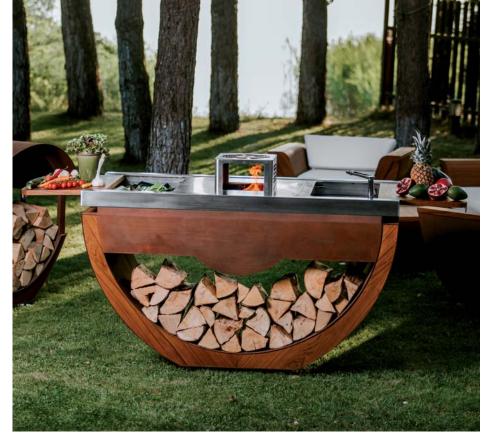

## narie KITCHEN

#### Wood

The **kitchen** is a place full of flavours and aromas, it is here where wonderful dishes are composed to savour them together with our loved ones.

We decided to intensify the effect of warmth by using exotic wood to create countertops and decorative elements of the **kitchen**. The natural grain of the exotic wood uniquely blends with the colours of the kitchen, while providing high comfort of use.

#### Steel

The upper parts of the **kitchen** work zone in particular are exposed to very high temperatures. Because of that, we have made them out of durable, heat-resistant stainless steel. This allows the entire surface to be fully utilised for safe and comfortable cooking. The raw steel harmonises beautifully with the warmth of the wood. The entire structure creates a very harmonious and complementary visual composition.

The **kitchen** is available in two versions, as it was created from two different types of steel. Corten steel **kitchen** has the unique ability to change colour to "rusted", the result of the natural patina formation process due to weather conditions. "Rusty" patina is not only an interesting colour, but also demonstrates protective properties.

Elegant minimalism and noble simplicity, decorated with natural wood design, and enhanced with a steel finish.

Flavours and scents inspired by the changing scenery of the environment are provided by the narie mobile KITCHEN.

#### Space for wood

Wood is not only the decoration of the mobile kitchen, but also its mandatory equipment, necessary to light a fire to cook a meal. Chopped wood arranged on a shaped shelf creates a striking decoration to match the atmosphere of the feast and the surroundings.