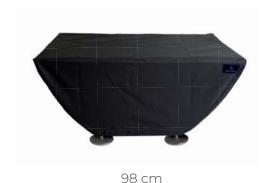

#### Cover

The narie KITCHEN will last longer thanks to a cover made of weather-resistant material.

It is perfectly adapted to the shape and size of the **kitchen**, securing it tightly on all sides.