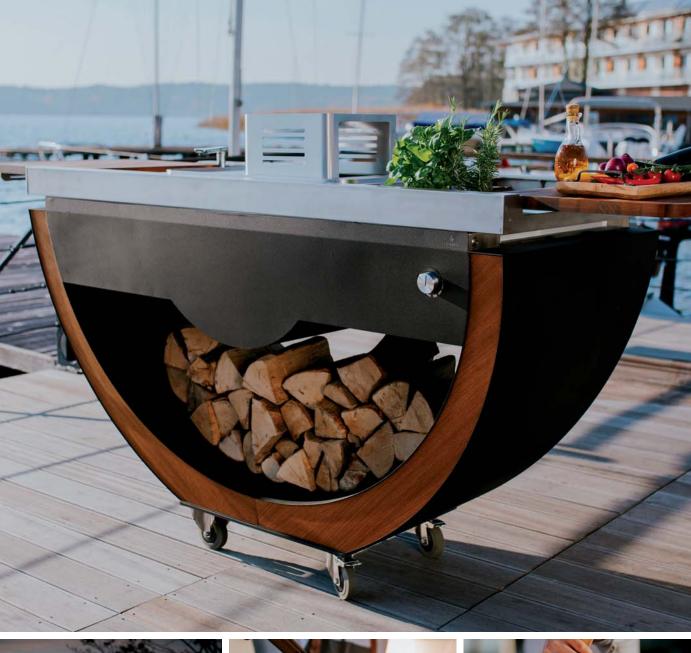

#### Stable construction, mobile hearth

Juno is made of solid metal moulded into a shape that allows you to comfortably use all its functions. Its natural design is emphasised by the nautical rope covering the base.

With the addition of a hearth extension, you can not only warm up your surroundings, but also cook delicious meals the traditional way.

Juno hearths have excellent form, combined with attention to functionality and the use of wood to obtain the most humanfriendly heat.

They come in two sizes for a perfect fit in your environment. Their structures are not only sturdy, but reflect practical design easy to light, cook and maintain a fire at which you can also stay pleasantly warm.

#### Base

Solid and stable, yet simple and light in form, the base is braided with natural jute rope.

The base ensures the stability of the hearth and emphasises our love of nature and ecology.