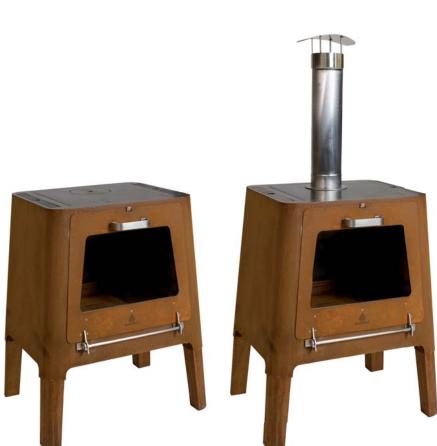

### MASURIA stilo

Timeless style and elegance enclosed in a simple and extremely usable form. This hearth with a dedicated place for wood will be the perfect addition to a large garden, where feasts with relatives and friends happen almost all the time.

### Functionality and ecology

With its wood storage area, Stilo is a functional hearth that provides plenty of natural heat and allows you to cook exceptionally tasty dishes in nature.

The wood in the dedicated storage area complements its raw design style wonderfully.

Stilo has an ergonomic wood-burning hearth that makes maximum use of its calorific value with minimum consumption. The special board allows you to create a healthier and much more comfortable alternative to the traditional barbecue.

### Stilo 600

### Stilo 800