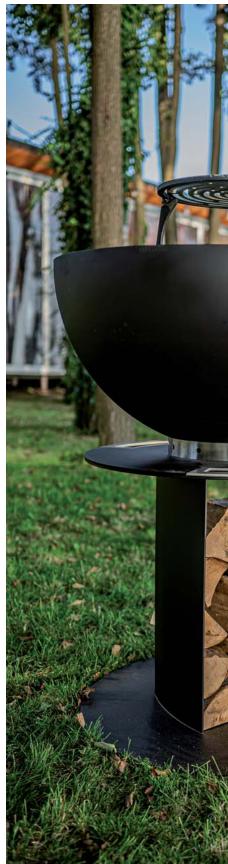

# narie FIRE PIT

The FIRE PIT from the MASURIA narie collection will ensure wonderful evenings spent with your loved ones.

The simple and functional design of the FIRE PIT will fit into any space.

The designed wood storage area provides easy access to keep the wood warm for a long evening.

#### Additional information

Weight 52 kg

Dimensions ∠98×∠63×∠45 cm

#### Colours

The timeless beauty of natural wood, the exotic character of a selected species with increased resistance and the perfectly crafted shapes of MASURIA garden furniture - this is a realised concept for designer comfort, where handcrafted, artisanal work can be noticed in each and every furniture surface. They bring visual delight with their impeccable silhouette, yet are comfortable and extremely durable, created as dictated by nature.