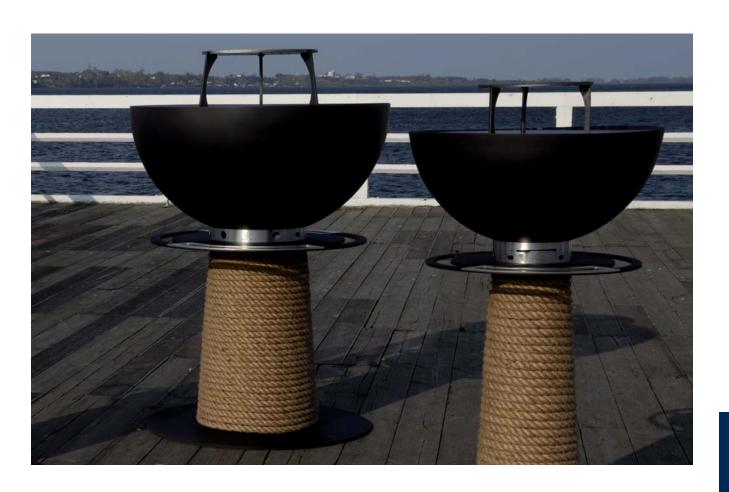

### Juno 800

Wind, water... Juno.

It is a fully professional tool that will meet the expectations of the most demanding user. Its size allows for comfortable work at large events and intimate live cooking shows.

Juno 800 will work well in restaurants, as well as at home.

#### Hearth

The ergonomic shape of the hearth bowl and the special flange that supports the wood allow for precise heat transfer directly to the inner part of the profiled steel plate, quickly heating it. Thanks to the proprietary air circulation system, firing up is quick and comfortable - Juno is ready to go in less than 30 minutes. The heat accumulated in the board allows for instant thermal processing of food, while maintaining all the valuable qualities of the prepared dishes.

With its uniform plane, the board limits the access of harmful substances. Juno 800 is equipped with a system that allows you to quickly prepare the product for reuse.