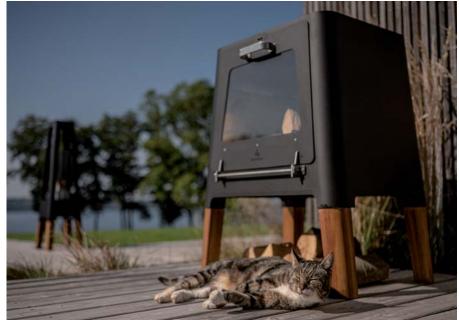

# MASURIA nexo

The MASURIA nexo collection is a combination of uncompromising design, referring to the design classics, together with exceptional usability.

Whether you are a pizza or barbecue lover, or just want to spend time in inspiring settings...

# nexo STOVE, nexo SHELF, nexo LAMP

The modular, multi-faceted and modern wood-burning **stove** combines two elements - tradition and functionality.

The nexo collection is available in two colour versions: corten and black painted stainless steel. The corten version is made of corten steel, which is characterised by a rusty colour that changes when the steel is exposed to weather conditions.

#### Housing

It comes in two versions. In stainless steel painted black with heat resistant paint with a matte finish, and in corten steel.

The legs are made of durable and solid exotic wood, which adds elegance to the entire structure.