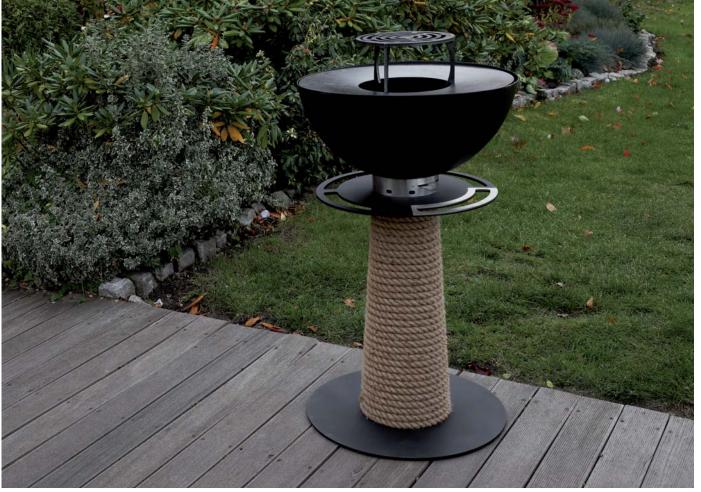

#### Stable construction, mobile hearth

Juno is made of solid metal moulded into a shape that allows you to comfortably use all its functions. Its natural design is emphasised by the nautical rope covering the base.

With the addition of a hearth extension, you can not only warm up your surroundings, but also cook delicious meals the traditional way.

Juno hearths have excellent form, combined with attention to functionality and the use of wood to obtain the most humanfriendly heat.

They come in two sizes for a perfect fit in your environment. Their structures are not only sturdy, but reflect practical design easy to light, cook and maintain a fire at which you can also stay pleasantly warm.

#### Base

Solid and stable, yet simple and light in form, the base is braided with natural jute rope.

The base ensures the stability of the hearth and emphasises our love of nature and ecology.