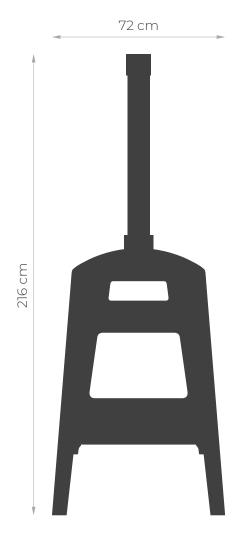

ade of stainless steel, the chimney serves more than just a utilitarian role. Its specifically designed height makes cooking extremely comfortable, and it also acts as an additional heat radiator on cool evenings.





#### Fireplace hearth

The ergonomically-shaped stainless steel hearth with a 4 mm thick grate is a precisely thought-out and useful form that can also be used outside the fireplace as an independent garden hearth.

#### Chamotte stone

Pizza and bread baked on a chamotte stone gain a unique taste and aroma that cannot be reproduced in a home oven.





#### Thermometer

The clear and stylish thermometer allows you to precisely control the temperature inside the oven.

### Additional information

Weight 78 kg

Dimensions ∠72 × ∠55 × ∠216 cm

#### Colours





Corten

Black











Nexo STOVE outside
was designed for people
who love the synergy
of tradition and the latest
technology. Only such
a combination guarantees
a unique atmosphere
combined with safe
relaxation in the glow
of the firelight.

The MASURIA collection oven will provide extraordinary warmth and allow you to pursue your culinary passions. It will evoke the atmosphere of the Masurian lakes surrounded by forests.





The nexo STOVE will fill the space not only with a beautiful and calming glow from the flames, but also the warmth that will turn even a cold evening into a special moment. Its original style and atmosphere will transport you to the land of Masuria, where the hum of the forest merges with the lapping waves of lakes and singing birds.

masurialiving.com

The pizza module allows y