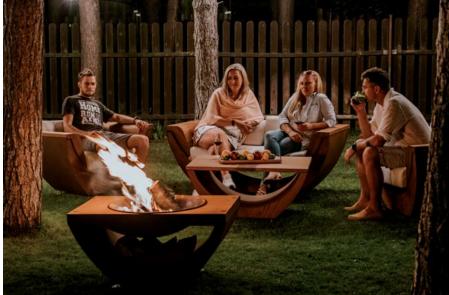

# narie FIRE PIT

The FIRE PIT from the MASURIA narie collection will ensure wonderful evenings spent with your loved ones.

The simple and functional design of the FIRE PIT will fit into any space.

The designed wood storage area provides easy access to keep the wood warm for a long evening.

#### Colours

The timeless beauty of natural wood, the exotic character of a selected species with increased resistance and the perfectly crafted shapes of MASURIA garden furniture - this is a realised concept for designer comfort, where handcrafted, artisanal work can be noticed in each and every furniture surface. They bring visual delight with their impeccable silhouette, yet are comfortable and extremely durable, created as dictated by nature.