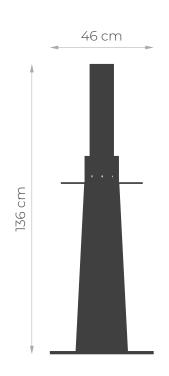

use of a biofuel burner allows you to enjoy the natural glow without having a negative impact on the environment.

### Heat-resistant glass lampshade

A heat-resistant tube-shaped lamp cover made of clear glass guarantees extraordinary lighting effects while maintaining safety standards.



### Air supply

The stainless steel burner cover of the juno LAMP provides a controlled air supply that keeps the flame glowing without interference.





#### Base

Wrapped in natural jute rope, the solid and durable base of the lamp provides it with stability and guarantees safety of use.

The use of nautical design additionally makes the entire construction light and unobtrusive.



### Additional information

Weight 25 kg

Dimensions ∠46 × ∠46 × ∠136 cm

### Colours





Corten

Rope



Naturalna



masurialiving.com

Water and fire are two theoretically mutually exclusive elements.
We were able to combine the two.
When designing juno LAMP, we wanted the themes of fire and water to permeate each other, creating a stylish combination that pleases the increasingly demanding eye, but also has a typically utilitarian function.

The juno LAMP combines the natural glow and warmth of fire, laced with subtlety and taste.









We know how important carefully designed details are in modern design. The juno LAMP was created to illuminate its surroundings with its glow.



The use of a tall tube, made of heat-resistant glass and the burner allows you to enjoy a beautiful, naturally warm light even after sunset.







Timeless design.

**Juno lamps**, characterized by an absolutely maritime