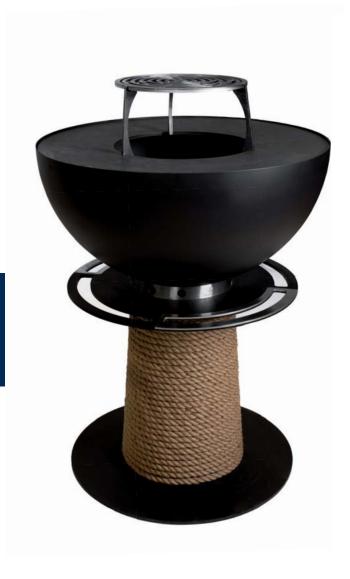

#### Stable construction, mobile hearth

Juno is made of solid metal moulded into a shape that allows you to comfortably use all its functions. Its natural design is emphasised by the nautical rope covering the base.

With the addition of a hearth extension, you can not only warm up your surroundings, but also cook delicious meals the traditional way.

Juno hearths have excellent form, combined with attention to functionality and the use of wood to obtain the most humanfriendly heat.

They come in two sizes for a perfect fit in your environment. Their structures are not only sturdy, but reflect practical design easy to light, cook and maintain a fire at which you can also stay pleasantly warm.

#### Interior of the hearth

This aesthetically made, visually integrated hearth allows for quick and easy lighting of the fire necessary for cooking and warming the environment.

The hearth has a special container that can be easily removed and emptied. This keeps it clean, which is also important for its proper operation.

#### Base

Solid and stable, yet simple and light in form, the base is braided with natural jute rope.

The base ensures the stability of the hearth and emphasises our love of nature and ecology.