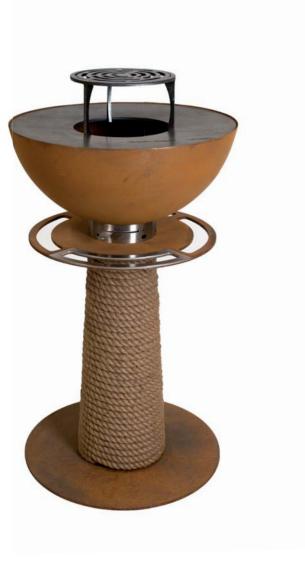

#### Stable construction, mobile hearth

Juno is made of solid metal moulded into a shape that allows you to comfortably use all its functions. Its natural design is emphasised by the nautical rope covering the base.

#### Base

Solid and stable, yet simple and light in form, the base is braided with natural jute rope.

The base ensures the stability of the hearth and emphasises our love of nature and ecology.