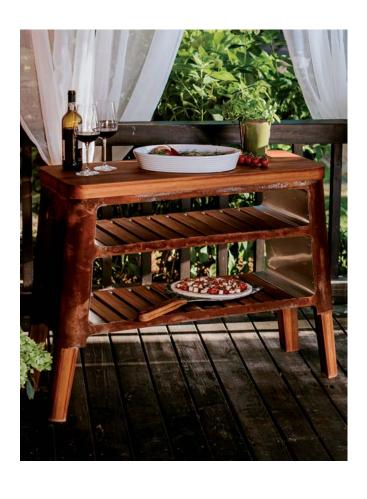

## nexo SHELF

Every chef, even the best one, needs a helper to pass the necessary utensils or prepare the ingredients. When inviting guests to have a feast together, it is difficult to imagine asking them to help in preparing showpiece dishes.

This is where the **nexo SHELF** comes in handy. Thanks to its carefully designed form, it does not take up too much space, but at the same time it is roomy enough to accommodate all the necessary ingredients and utensils.

#### Colours

Corten

Black

The **SHELF** from the **nexo** collection not only perfectly complements the fireplace, providing additional space for plates, cutlery or wood, but can also function as an independent piece of furniture. Depending on the version, it is made of corten steel, or stainless steel and exotic wood.

Plus, it will fit perfectly into any space. Spacious shelves will satisfy everyone's requirements.