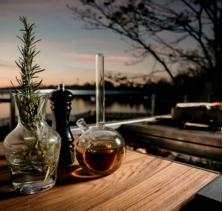

#### Wood

The **kitchen** is a place full of flavours and aromas, it is here where wonderful dishes are composed to savour them together with our loved ones.

We decided to intensify the effect of warmth by using exotic wood to create countertops and decorative elements of the **kitchen**. The natural grain of the exotic wood uniquely blends with the colours of the kitchen, while providing high comfort of use.

Selected wood showing uncompromisingly high quality is also used in the production of sea yachts, meaning it retains its properties even in the most difficult conditions and under heavy loads. Furthermore, we have protected it with natural MASURIA oils, which will undoubtedly prolong its durability and emphasise its pattern more significantly.

#### Water system

Everything you need within reach. The narie KITCHEN is equipped with a water system consisting of: electric water heater, water and drain connection, mobile water and drain quick connect.

#### Cooking containers

Durable stainless steel GN1/1 containers with a depth of 40 mm provide a high degree of convenience.

The GN container system is a standard developed for the convenience and comfort of cooks, and is used worldwide. This solution makes it easy to stock our kitchen with food prepared earlier.