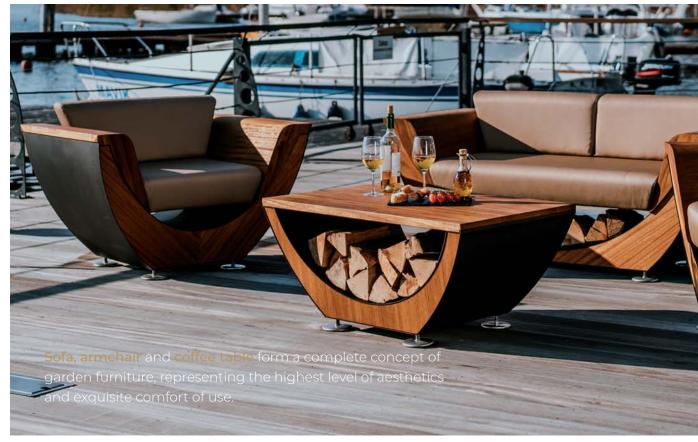

#### Comfortable seats

The specific aesthetics are accompanied by comfort of use. The sofa and armchair have a mattress with the right firmness to suit the method and frequency of furniture use. The mattress is upholstered with a high quality waterproof fabric available in two colours. The product does not change or lose its colour or properties due to exposure to sunlight.

## narie SOFA

The **sofa** looks impressive from all sides and perfectly harmonises with the environment.

This furniture is a combination of high quality exotic wood and stainless steel or corten steel for added weather resistance.

# narie ARMCHAIR

The armchair complements the sofa and together with it, they form a complete lounge set for the garden, terrace or patio, which harmonises perfectly with its surroundings.

The chair's contoured armrests provide even more comfort. This furniture is a combination of high quality exotic wood and stainless steel or corten steel for added weather resistance.

# narie COFFEE TABLE

The narie COFFEE TABLE is a perfect complement to the entire MASURIA furniture collection.

Long evenings with the flames glowing, with your friends over a cup of your favourite coffee or a glass of wine, will create the perfect mood.

This furniture is a combination of high quality exotic wood and stainless steel or corten steel.

The wooden top and construction supported by metal legs provide the table with lightness. The free space under the countertop can be a practical solution for storing wood.