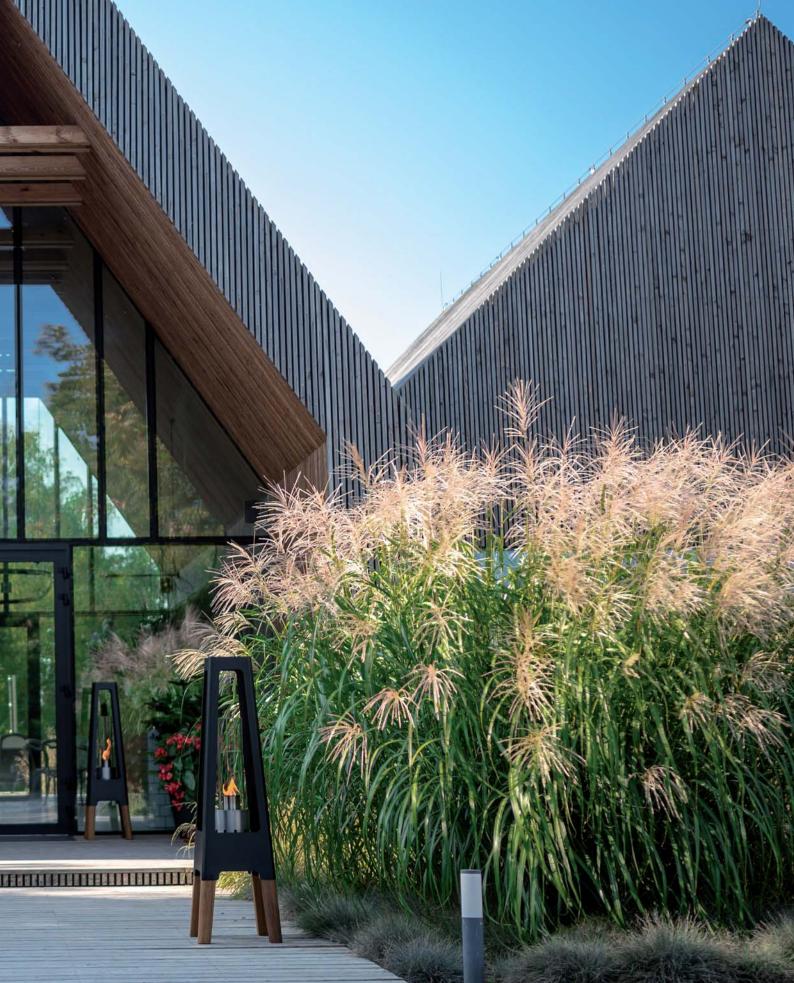

## nexo LAMP

More fire and a moody atmosphere without smoke and the unpleasant smell. The eco-friendly biofuel lamp beautifully illuminates the darkness of the garden or terrace.

The minimalist design is emphasized by the steel housing.

The lamp is made of stainless steel stained black, or corten steel, with legs made of exotic wood.

A more functional alternative to candles - a more atmospheric light in your environment.