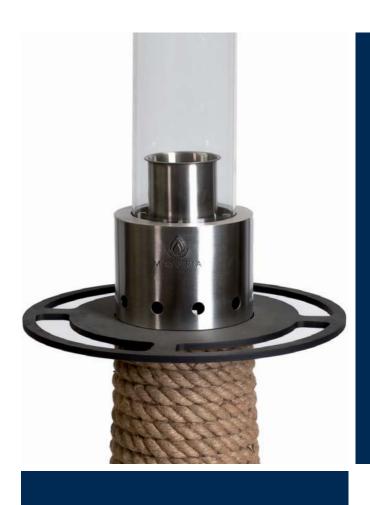

#### Interior of the hearth

This aesthetically made, visually integrated hearth allows for quick and easy lighting of the fire necessary for cooking and warming the environment.

The hearth has a special container that can be easily removed and emptied. This keeps it clean, which is also important for its proper operation.

#### Hearth

The ergonomic shape of the hearth bowl and the special flange that supports the wood allow for precise heat transfer directly to the inner part of the profiled steel plate, quickly heating it. Thanks to the proprietary air circulation system, firing up is quick and comfortable - Juno is ready to go in less than 30 minutes. The heat accumulated in the board allows for instant thermal processing of food, while maintaining all the valuable qualities of the prepared dishes.