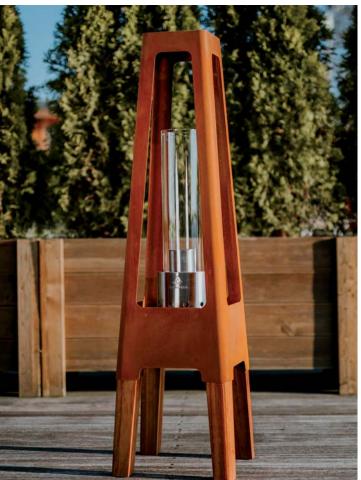

The modular, multi-faceted and modern wood-burning **stove** combines two elements - tradition and functionality.

The nexo collection is available in two colour versions: corten and black painted stainless steel. The corten version is made of corten steel, which is characterised by a rusty colour that changes when the steel is exposed to weather conditions.

The rusty colour is a natural patina that not only adds beauty to the furniture, but also protects its surface from corrosion.

Exotic wood with increased resistance to external factors and exploitation interacts with steel, creating a surprisingly natural design.

#### Corten version

Extremely light, made of wood and steel, aesthetic, unique and practical, the nexo SHELF is available in two versions: stainless steel painted black with a matte finish, and a corten steel version.

#### Colours

Corten

Black

The **SHELF** from the **nexo** collection not only perfectly complements the fireplace, providing additional space for plates, cutlery or wood, but can also function as an independent piece of furniture. Depending on the version, it is made of corten steel, or stainless steel and exotic wood.