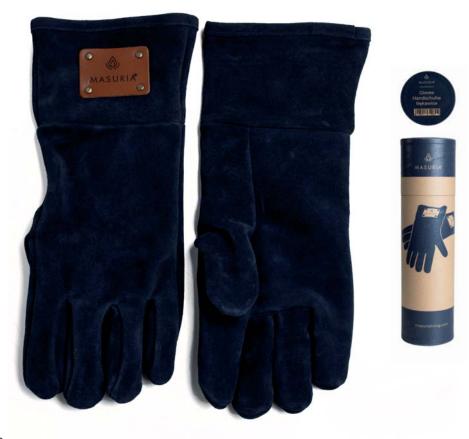

### Gloves

Our leather **gloves** provide excellent protection for your hands during barbecues. Natural leather, as well as Kevlar, are resistant to high temperatures and effectively protect against burns when removing hot food or baking pizza or bread in the traditional way. They will also allow you to protect your hands while operating our lamps.

The **gloves** are not only very durable, but are also distinguished by their unusual design.

Additional information

Dimensions ∠13 × ∠35 cm