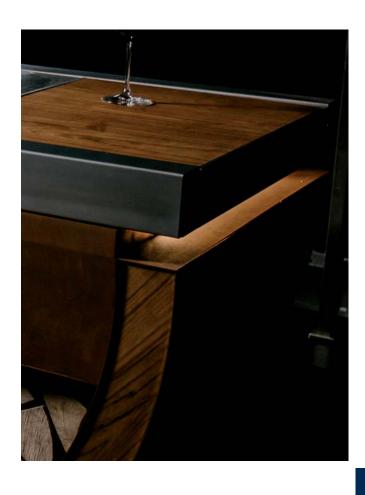

#### Decorative lighting

The natural light wonderfully emphasises the filigree shape of the kitchen.

It is a perfect combination with the LED light panels hidden on either side of the countertop. This decorative accessory provides the entire composition with more charm, draws attention and enhances the experience.

#### Countertops

Kitchen countertops with changing function and purpose. They fold out to increase work space as well as comfort. There is a place for a GN type gastronomic container and a functional sink hidden under the countertops.

#### Space for wood

Wood is not only the decoration of the mobile kitchen, but also its mandatory equipment, necessary to light a fire to cook a meal. Chopped wood arranged on a shaped shelf creates a striking decoration to match the atmosphere of the feast and the surroundings.