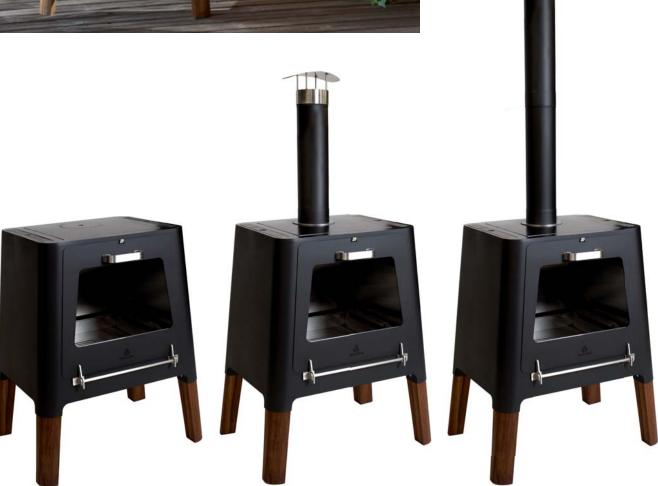

The modular, multi-faceted and modern wood-burning **stove** combines two elements - tradition and functionality.

The nexo collection is available in two colour versions: corten and black painted stainless steel. The corten version is made of corten steel, which is characterised by a rusty colour that changes when the steel is exposed to weather conditions.

#### Housing

It comes in two versions. In stainless steel painted black with heat resistant paint with a matte finish, and in corten steel.

The legs are made of durable and solid exotic wood, which adds elegance to the entire structure.

#### Colours

Corten

Black

Nexo STOVE outside
was designed for people
who love the synergy
of tradition and the latest
technology. Only such
a combination guarantees
a unique atmosphere
combined with safe
relaxation in the glow
of the firelight.