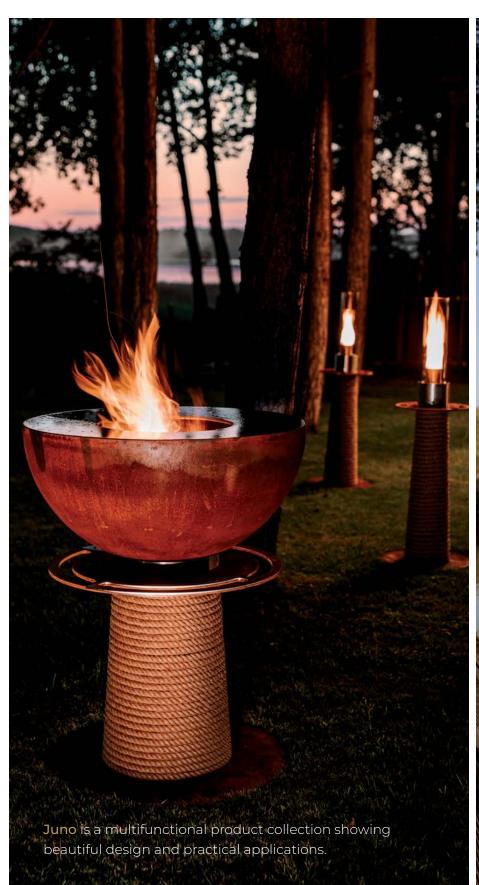

# MASURIA juno

Like a lighthouse for navigating on the sea, it warms and illuminates its surroundings with the gentle glow of its flame and strong heat.

## Warmth, atmosphere and taste

With the addition of a hearth extension, you can not only warm up your surroundings, but also cook delicious meals the traditional way.

Juno hearths have excellent form, combined with attention to functionality and the use of wood to obtain the most humanfriendly heat.