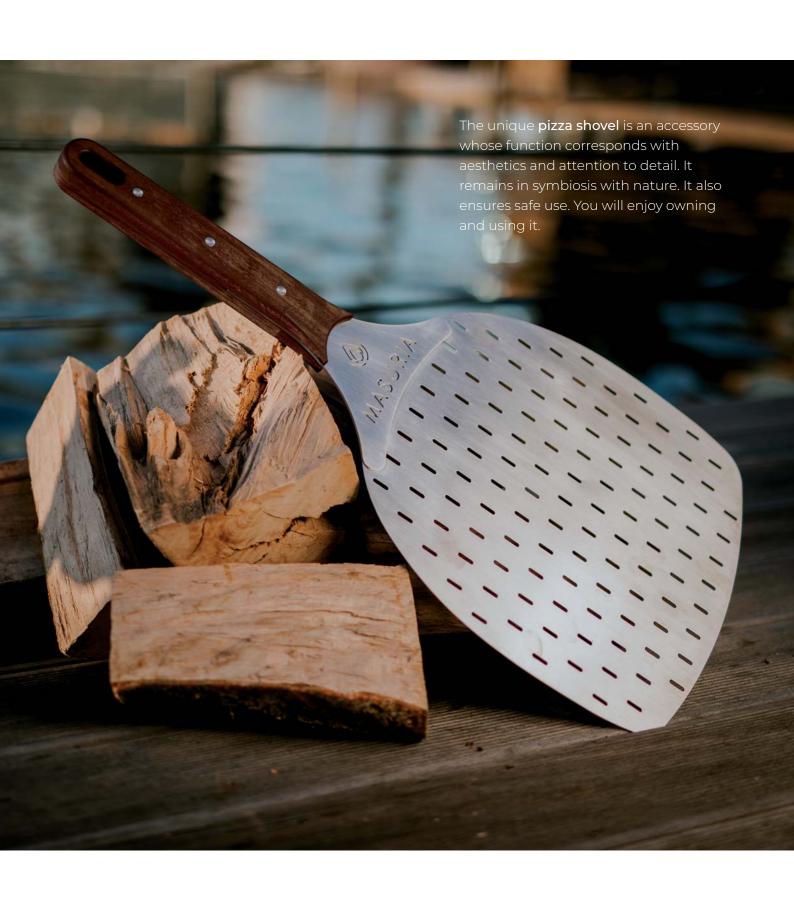

#### Pizza shovel

The pizza shovel is made of stainless steel and exotic wood.

Complementary MASURIA cutlery and utensil collection, the pizza shovel will turn every user into an Italian pizza cook.

#### Additional information

Dimensions ∠34× ∠68 cm