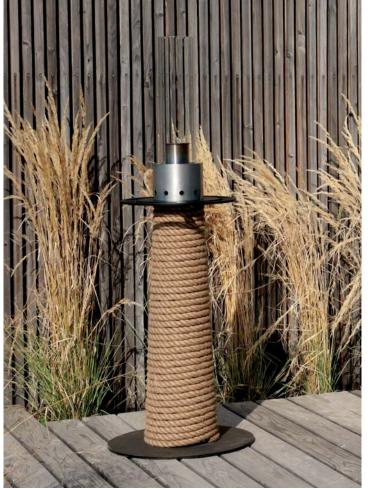

#### Stable construction, mobile hearth

Juno is made of solid metal moulded into a shape that allows you to comfortably use all its functions. Its natural design is emphasised by the nautical rope covering the base.

#### Base

Solid and stable, yet simple and light in form, the base is braided with natural jute rope.

The base ensures the stability of the hearth and emphasises our love of nature and ecology.

#### Base

Wrapped in natural jute rope, the solid and durable base of the lamp provides it with stability and guarantees safety of use.

The use of nautical design additionally makes the entire construction light and unobtrusive.