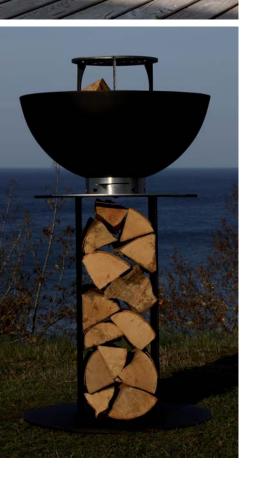

# narie FIRE PIT

The FIRE PIT from the MASURIA narie collection will ensure wonderful evenings spent with your loved ones.

The simple and functional design of the FIRE PIT will fit into any space.

The designed wood storage area provides easy access to keep the wood warm for a long evening.

#### Additional information

Weight 52 kg

Dimensions ∠98×∠63×∠45 cm

#### Colours

The timeless beauty of natural wood, the exotic character of a selected species with increased resistance and the perfectly crafted shapes of MASURIA garden furniture - this is a realised concept for designer comfort, where handcrafted, artisanal work can be noticed in each and every furniture surface. They bring visual delight with their impeccable silhouette, yet are comfortable and extremely durable, created as dictated by nature.