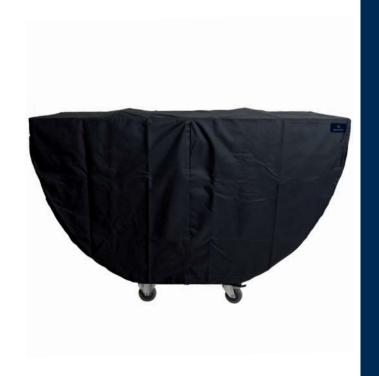

#### Cover

The narie KITCHEN will last longer thanks to a cover made of weather-resistant material.

It is perfectly adapted to the shape and size of the **kitchen**, securing it tightly on all sides.