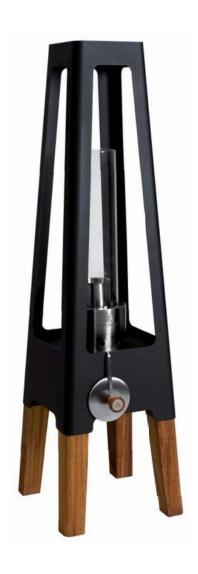

## nexo LAMP

More fire and a moody atmosphere without smoke and the unpleasant smell. The eco-friendly biofuel lamp beautifully illuminates the darkness of the garden or terrace.

The minimalist design is emphasized by the steel housing.

The lamp is made of stainless steel stained black, or corten steel, with legs made of exotic wood.

A more functional alternative to candles - a more atmospheric light in your environment.

#### Extinguisher

Keep fire under control.

Although **nexo LAMPS** are designed in such a way as to be as safe as possible, caution is always in order.

That is why, among the accessories, you will find a steel extinguisher for safe fire extinguishing.

#### Ecological safety lamp

nexo LAMPS are ecological and safe for the environment. Thanks to the use of biofuel, the lamps illuminate the area with the glow of fire, and their unobtrusive and subtle design fits perfectly into the natural environment.