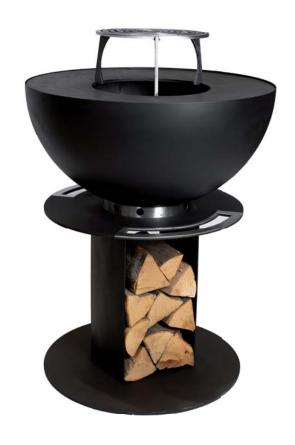

# Juno 600

#### Grill extension

For meats and vegetables. Practical extensions made of high temperature resistant steel.

Once the fire is lit, the grill is ready to go.

#### Space for kitchen accessories

It is a practical place for storing kitchen utensils necessary for the preparation of baked dishes. It keeps them always within reach.

Made of stainless steel, it is easy to clean.

#### Adjustment of air access

By adjusting the air supply to the hearth, you can easily control the speed of wood burning and the temperature of the board.

#### Interior of the hearth

This aesthetically made, visually integrated hearth allows for quick and easy lighting of the fire necessary for cooking and warming the environment.

The hearth has a special container that can be easily removed and emptied. This keeps it clean, which is also important for its proper operation.

#### Base

Solid and stable, yet simple and light in form, the base is braided with natural jute rope.

The base ensures the stability of the hearth and emphasises our love of nature and ecology.