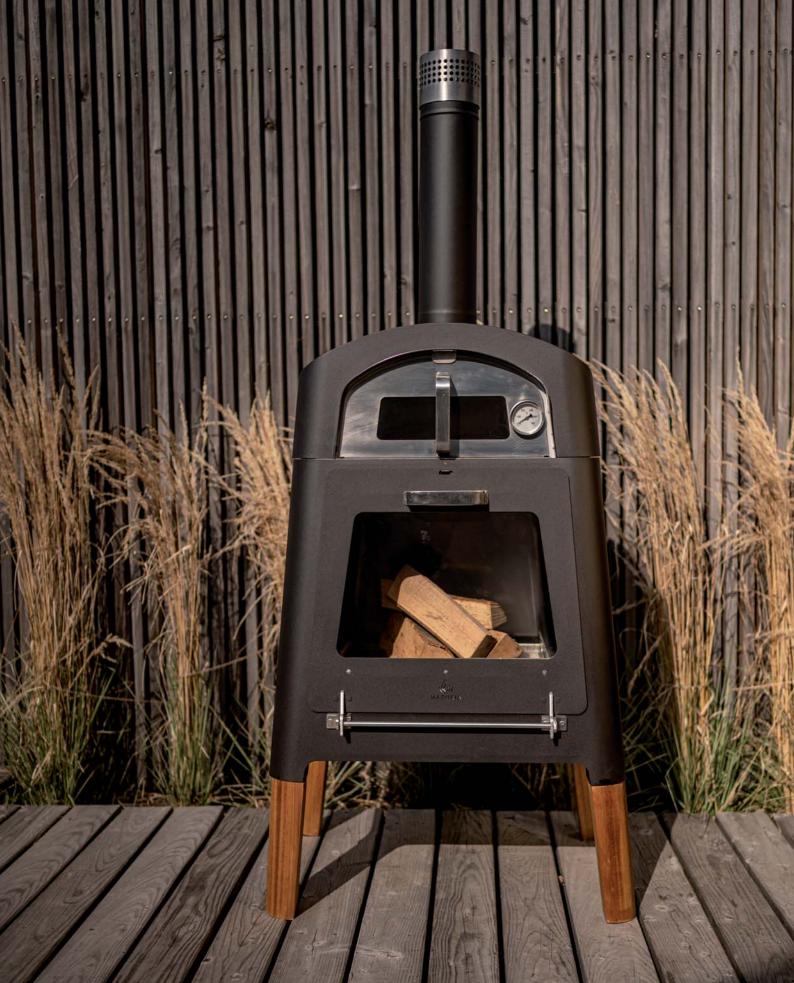

Modernised classic, referring to the retro design, was created for enthusiasts of individual and functional solutions.

Equipped with a steel grilling/cooking plate, the **stove** allows you to heat, cook and bake in the traditional way outdoors, including pizza and bread.

The modular, multi-faceted and modern wood-burning **stove** combines two elements - tradition and functionality.

The nexo collection is available in two colour versions: corten and black painted stainless steel. The corten version is made of corten steel, which is characterised by a rusty colour that changes when the steel is exposed to weather conditions.

# nexo STOVE

The **nexo STOVE**, together with the chimney and pizza module, form a complete set, creating unlimited culinary possibilities, as well as a warm and pleasant atmosphere.

#### Housing

It comes in two versions. In stainless steel painted black with heat resistant paint with a matte finish, and in corten steel.

The legs are made of durable and solid exotic wood, which adds elegance to the entire structure.

#### Chimney

Made of stainless steel, the chimney serves more than just a utilitarian role. Its specifically designed height makes cooking extremely comfortable, and it also acts as an additional heat radiator on cool evenings.