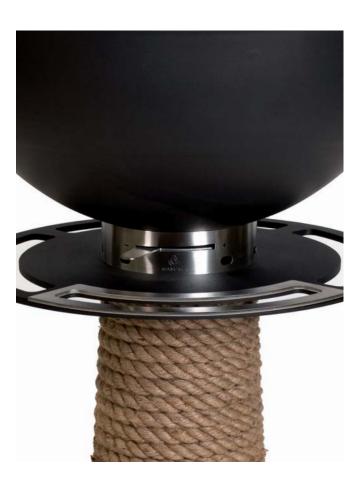

#### Stable construction, mobile hearth

Juno is made of solid metal moulded into a shape that allows you to comfortably use all its functions. Its natural design is emphasised by the nautical rope covering the base.

#### Base

Solid and stable, yet simple and light in form, the base is braided with natural jute rope.

The base ensures the stability of the hearth and emphasises our love of nature and ecology.