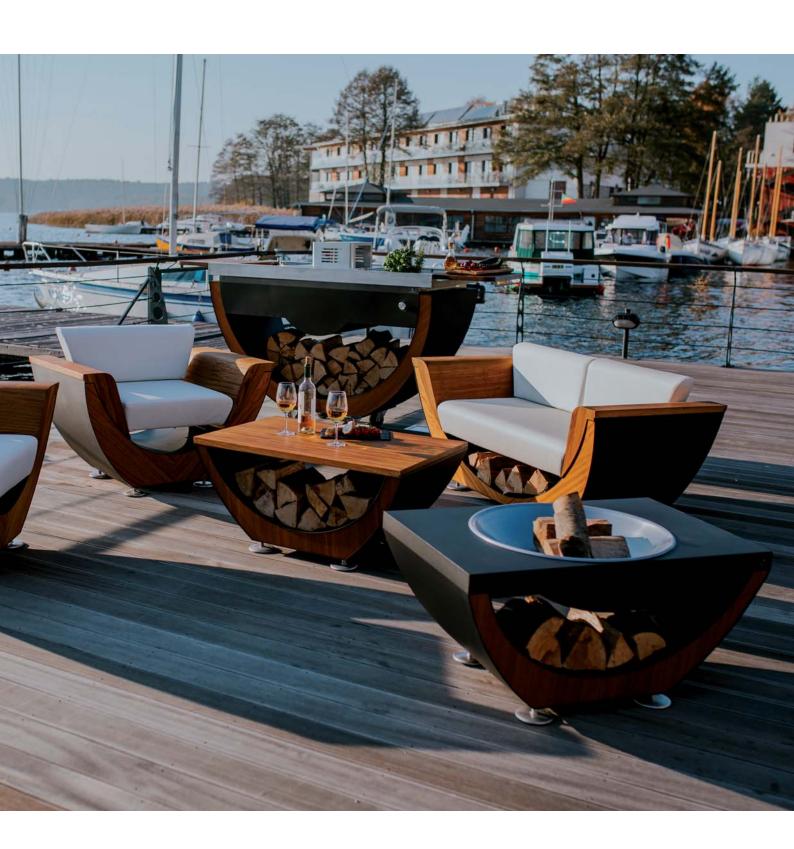

# MASURIA narie

Perfection filled with passion and fascination for Masurian nature. MASURIA narie is the result of years of observing the surroundings, during which the concept of luxury furniture was created, filling the picturesque space outside the four walls of a building. Barbecues, fireplaces and furniture are not only practical and functional supplements to the garden, patio or terrace, but also landscape elements, perfectly matching the idyllic atmosphere, inspired by the land of a thousand lakes.

We combine the uniqueness of natural wood with the austerity of steel to develop simple, minimalist forms of furniture that create the perfect environment for cooking, relaxation, and the unique atmosphere that accompanies it.

## narie **GARDEN FURNITURE**

## narie SOFA

The **sofa** looks impressive from all sides and perfectly harmonises with the environment.

This furniture is a combination of high quality exotic wood and stainless steel or corten steel for added weather resistance.

# narie ARMCHAIR

The armchair complements the sofa and together with it, they form a complete lounge set for the garden, terrace or patio, which harmonises perfectly with its surroundings.

The chair's contoured armrests provide even more comfort. This furniture is a combination of high quality exotic wood and stainless steel or corten steel for added weather resistance.

# narie COFFEE TABLE

The narie COFFEE TABLE is a perfect complement to the entire MASURIA furniture collection.

Long evenings with the flames glowing, with your friends over a cup of your favourite coffee or a glass of wine, will create the perfect mood.