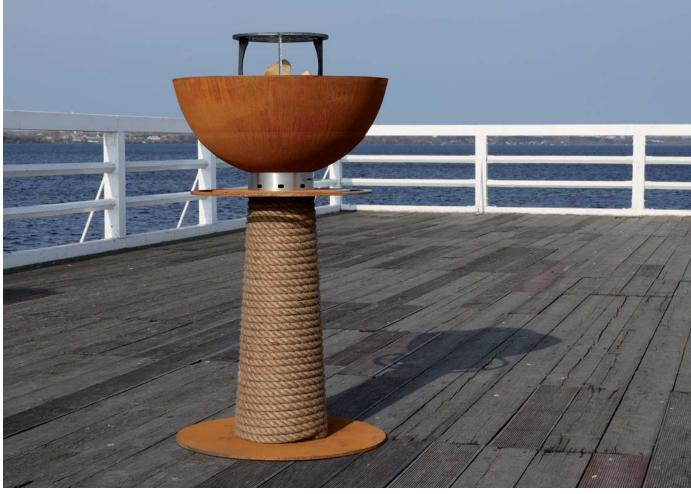

#### Stable construction, mobile hearth

Juno is made of solid metal moulded into a shape that allows you to comfortably use all its functions. Its natural design is emphasised by the nautical rope covering the base.

With the addition of a hearth extension, you can not only warm up your surroundings, but also cook delicious meals the traditional way.

Juno hearths have excellent form, combined with attention to functionality and the use of wood to obtain the most humanfriendly heat.

They come in two sizes for a perfect fit in your environment. Their structures are not only sturdy, but reflect practical design easy to light, cook and maintain a fire at which you can also stay pleasantly warm.

#### Base

Solid and stable, yet simple and light in form, the base is braided with natural jute rope.

The base ensures the stability of the hearth and emphasises our love of nature and ecology.