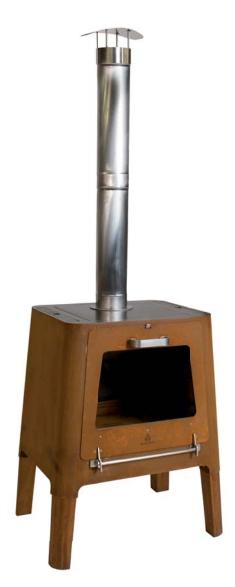

### MASURIA stilo

Timeless style and elegance enclosed in a simple and extremely usable form. This hearth with a dedicated place for wood will be the perfect addition to a large garden, where feasts with relatives and friends happen almost all the time.

### Functionality and ecology

With its wood storage area, Stilo is a functional hearth that provides plenty of natural heat and allows you to cook exceptionally tasty dishes in nature.

The wood in the dedicated storage area complements its raw design style wonderfully.

Stilo has an ergonomic wood-burning hearth that makes maximum use of its calorific value with minimum consumption. The special board allows you to create a healthier and much more comfortable alternative to the traditional barbecue.

### Stilo 800

### Additional information

Weight 142 kg

Dimensions ∠84 × ∠84 × ∠105 cm