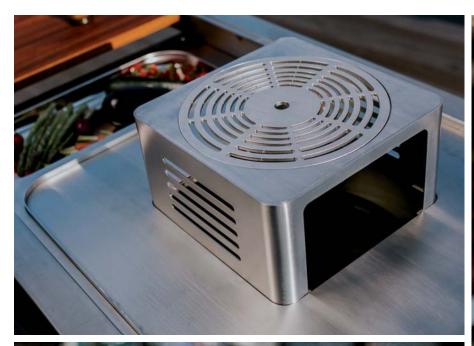

#### Hearth

It is made of stainless steel or corten steel in a rusty patina colour, and features a removable grate and an ash pan with air circulation.

In order to increase the comfort and convenience of use, the skids have been reinforced, allowing you to use the hearth also independently, outside the fireplace.

#### Glass

The high quality glass in the **stove** door is heat resistant, meaning it can withstand extremely high temperatures of up to 800 degrees Celsius.
This solution allows you to enjoy the view of the fire, while maintaining safety of use.

#### Housing

It comes in two versions. In stainless steel painted black with heat resistant paint with a matte finish, and in corten steel.

The legs are made of durable and solid exotic wood, which adds elegance to the entire structure.

#### Chimney

Made of stainless steel, the chimney serves more than just a utilitarian role. Its specifically designed height makes cooking extremely comfortable, and it also acts as an additional heat radiator on cool evenings.

#### Fireplace hearth

The ergonomically-shaped stainless steel hearth with a 4 mm thick grate is a precisely thought-out and useful form that can also be used outside the fireplace as an independent garden hearth.