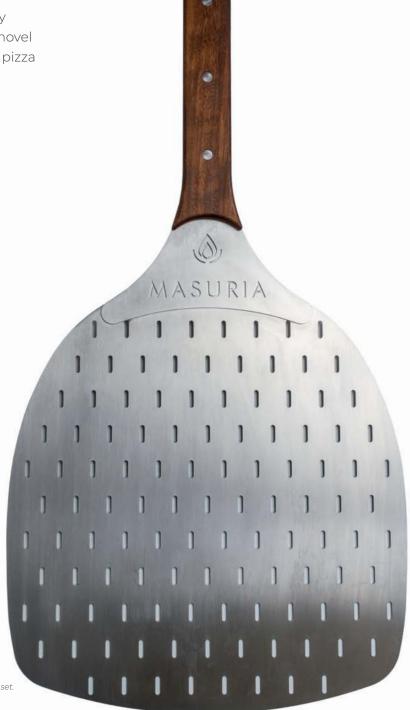

#### Pizza shovel

The pizza shovel is made of stainless steel and exotic wood.

Complementary MASURIA cutlery and utensil collection, the pizza shovel will turn every user into an Italian pizza cook.

#### Additional information

Dimensions ∠34× ∠68 cm