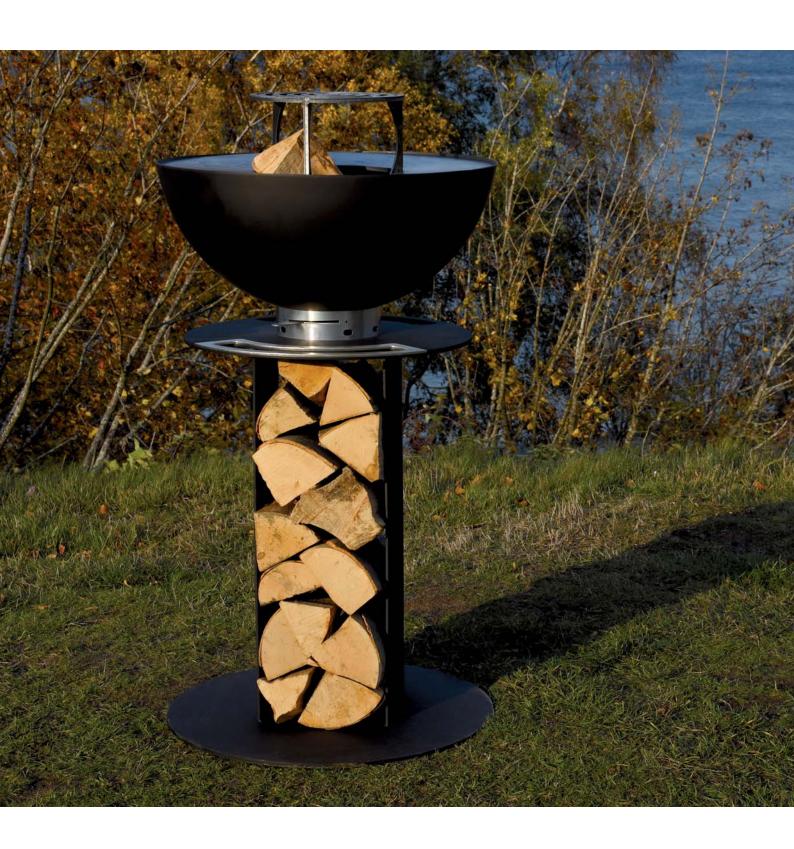

# narie FIRE PIT

The FIRE PIT from the MASURIA narie collection will ensure wonderful evenings spent with your loved ones.

The simple and functional design of the FIRE PIT will fit into any space.

The designed wood storage area provides easy access to keep the wood warm for a long evening.

#### Additional information

Weight 52 kg

Dimensions ∠98×∠63×∠45 cm

#### Colours

The timeless beauty of natural wood, the exotic character of a selected species with increased resistance and the perfectly crafted shapes of MASURIA garden furniture - this is a realised concept for designer comfort, where handcrafted, artisanal work can be noticed in each and every furniture surface. They bring visual delight with their impeccable silhouette, yet are comfortable and extremely durable, created as dictated by nature.