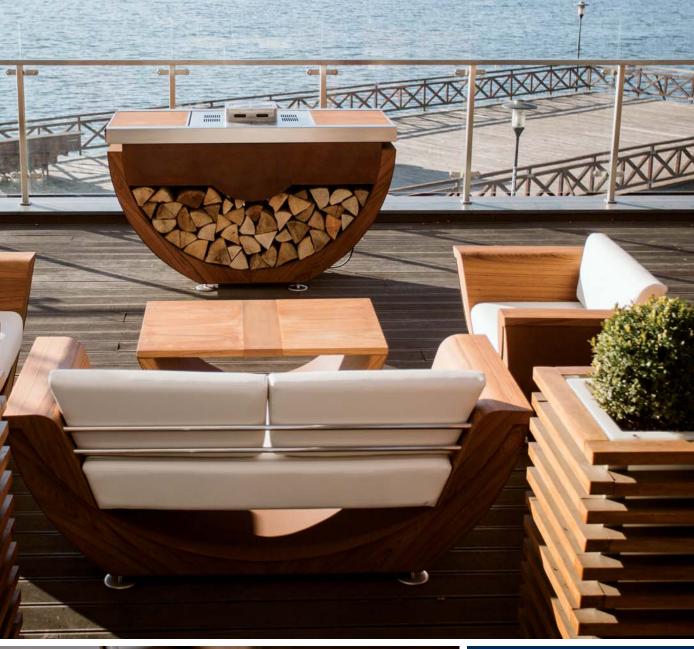

# MASURIA narie

Perfection filled with passion and fascination for Masurian nature. MASURIA narie is the result of years of observing the surroundings, during which the concept of luxury furniture was created, filling the picturesque space outside the four walls of a building. Barbecues, fireplaces and furniture are not only practical and functional supplements to the garden, patio or terrace, but also landscape elements, perfectly matching the idyllic atmosphere, inspired by the land of a thousand lakes.

We combine the uniqueness of natural wood with the austerity of steel to develop simple, minimalist forms of furniture that create the perfect environment for cooking, relaxation, and the unique atmosphere that accompanies it.

Elegant minimalism and noble simplicity, decorated with natural wood design, and enhanced with a steel finish.

Flavours and scents inspired by the changing scenery of the environment are provided by the narie mobile KITCHEN.

It is equipped with wheels, allowing it to be moved freely.

A natural wood-fire **kitchen** is perfect for outdoor dining and those looking for an unusual cooking experience.

#### Space for wood

Wood is not only the decoration of the mobile kitchen, but also its mandatory equipment, necessary to light a fire to cook a meal. Chopped wood arranged on a shaped shelf creates a striking decoration to match the atmosphere of the feast and the surroundings.