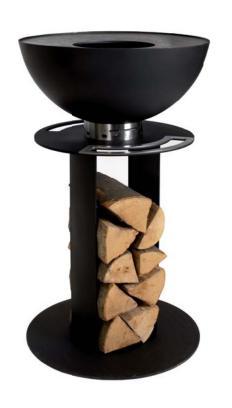

# narie FIRE PIT

The FIRE PIT from the MASURIA narie collection will ensure wonderful evenings spent with your loved ones.

The simple and functional design of the FIRE PIT will fit into any space.

The designed wood storage area provides easy access to keep the wood warm for a long evening.

#### Additional information

Weight 52 kg

Dimensions ∠98×∠63×∠45 cm

#### Colours

The timeless beauty of natural wood, the exotic character of a selected species with increased resistance and the perfectly crafted shapes of MASURIA garden furniture - this is a realised concept for designer comfort, where handcrafted, artisanal work can be noticed in each and every furniture surface. They bring visual delight with their impeccable silhouette, yet are comfortable and extremely durable, created as dictated by nature.