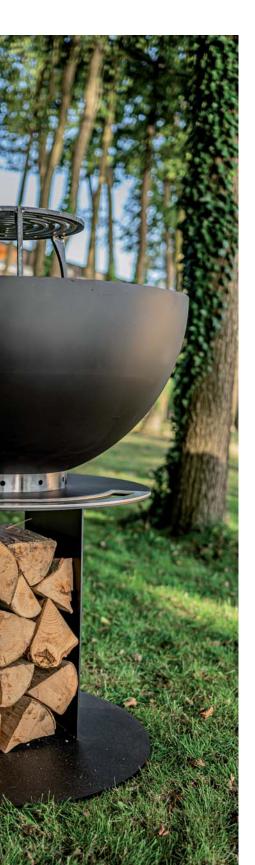

# narie FIRE PIT

The FIRE PIT from the MASURIA narie collection will ensure wonderful evenings spent with your loved ones.

The simple and functional design of the FIRE PIT will fit into any space.

The designed wood storage area provides easy access to keep the wood warm for a long evening.

#### Additional information

Weight 52 kg

Dimensions ∠98×∠63×∠45 cm

#### Colours

The timeless beauty of natural wood, the exotic character of a selected species with increased resistance and the perfectly crafted shapes of MASURIA garden furniture - this is a realised concept for designer comfort, where handcrafted, artisanal work can be noticed in each and every furniture surface. They bring visual delight with their impeccable silhouette, yet are comfortable and extremely durable, created as dictated by nature.