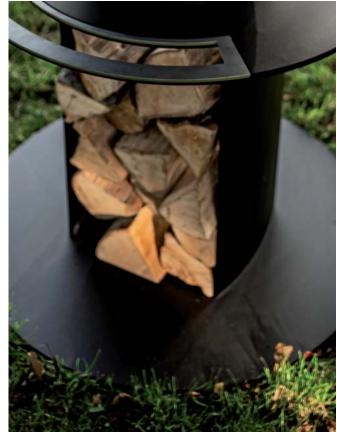

### Space for wood

The use of a dedicated wood storage area not only adds visual appeal, but more importantly ensures that wood is always within reach, making **Stilo** a very practical and versatile hearth.

#### Stable base

Functionality and safety constitute the basis for using MASURIA products.

Thanks to the use of a stable base which is useful in its form, **Stilo** gives us a guarantee of safety and the possibility of storing wood, so that it is always at hand.