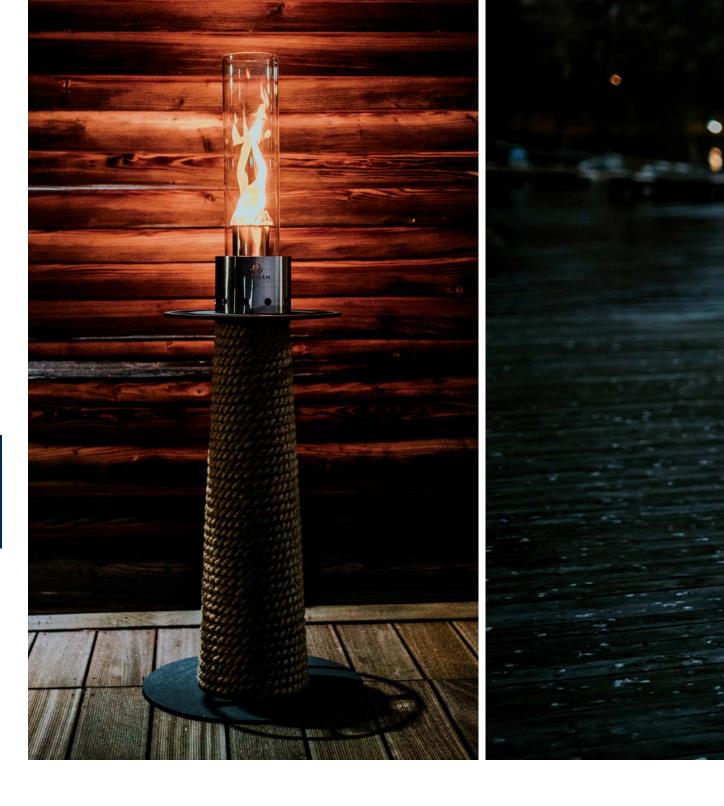

### juno LAMP

The juno LAMP not only provides the subtle glow of the flame, but also, thanks to its design gives a lot of warmth and a unique atmosphere. The use of a biofuel burner makes the lamp friendly to the environment and your surroundings.

Maintaining the marine design of the juno LAMP makes it fit perfectly into any natural landscape, adding not only warmth, but also a unique coastal atmosphere.

The **lamp** is made of top quality steel, heat resistant glass and stylish sailing rope.

The juno LAMP combines the natural glow and warmth of fire, laced with subtlety and taste.

We know how important carefully designed details are in modern design. The juno LAMP was created to illuminate its surroundings with its glow.

The use of a tall tube, made of heat-resistant glass and the burner allows you to enjoy a beautiful, naturally warm light even after sunset.

Timeless design.

**Juno lamps**, characterized by an absolutely maritime design, will fit not only in the coastal landscape. Thanks to their design, even modern or traditional terraces/patios and spaces will gain a unique atmosphere and seaside breeze.