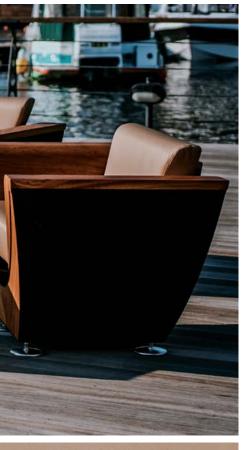

## narie SOFA

The **sofa** looks impressive from all sides and perfectly harmonises with the environment.

This furniture is a combination of high quality exotic wood and stainless steel or corten steel for added weather resistance.