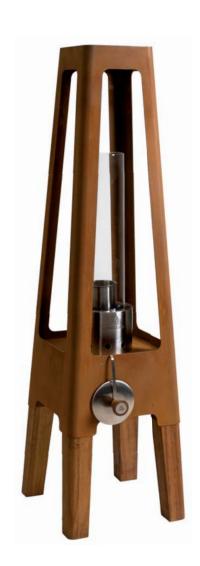

## nexo LAMP

More fire and a moody atmosphere without smoke and the unpleasant smell. The eco-friendly biofuel lamp beautifully illuminates the darkness of the garden or terrace.

The minimalist design is emphasized by the steel housing.

The lamp is made of stainless steel stained black, or corten steel, with legs made of exotic wood.

A more functional alternative to candles - a more atmospheric light in your environment.

#### Extinguisher

Keep fire under control.

Although **nexo LAMPS** are designed in such a way as to be as safe as possible, caution is always in order.

That is why, among the accessories, you will find a steel extinguisher for safe fire extinguishing.

#### Ecological safety lamp

nexo LAMPS are ecological and safe for the environment. Thanks to the use of biofuel, the lamps illuminate the area with the glow of fire, and their unobtrusive and subtle design fits perfectly into the natural environment.