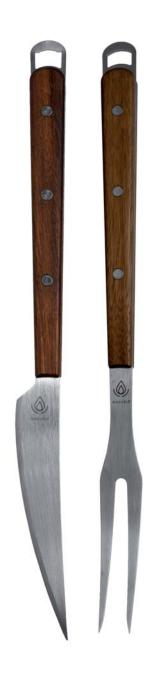

#### Knife

The knife from our collection will be perfect for cutting previously prepared dishes. Thanks to the specially-shaped handle, the knife ensures safe use.

The knife is made of stainless steel and exotic wood, which translates directly to its durability.

#### Fork

The fork is made of durable materials: high quality stainless steel and exotic wood. Its size is large enough to allow users to cook food safely and comfortably without fear of getting burned. Stainless steel is a guarantee of quality - the fork will be durable, allowing you to use it for a long time.

## This barbecue cutlery **set** is made of high

is essential for cooking safely outdoors. The set includes: **fork and knife**. Each piece is about 50 cm long, which ensures secure and reliable handling without the risk of burns.

quality stainless steel and exotic wood. It

Set - fork and knife

Dimensions ∠4×∠50 cm