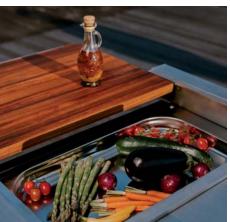

#### Countertops

Kitchen countertops with changing function and purpose. They fold out to increase work space as well as comfort. There is a place for a GN type gastronomic container and a functional sink hidden under the countertops.

#### Cooking containers

Durable stainless steel GN1/1 containers with a depth of 40 mm provide a high degree of convenience.

The GN container system is a standard developed for the convenience and comfort of cooks, and is used worldwide. This solution makes it easy to stock our kitchen with food prepared earlier.