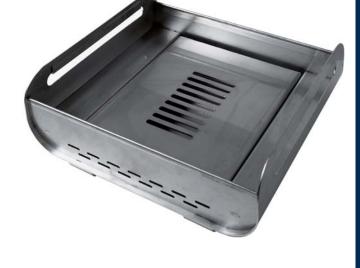

#### Space for kitchen accessories

It is a practical place for storing kitchen utensils necessary for the preparation of baked dishes. It keeps them always within reach.

Made of stainless steel, it is easy to clean.

### Space for kitchen accessories

A practical place to put away the necessary kitchen accessories for preparing baked foods. Tongs or a spatula are always close at hand.

The stainless steel finish ensures that it is easy to keep clean.