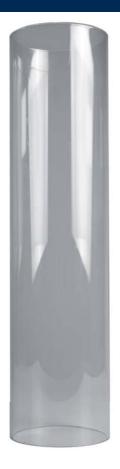

### Heat-resistant glass lampshade

A heat-resistant tube-shaped lamp cover made of clear glass guarantees extraordinary lighting effects while maintaining safety standards.