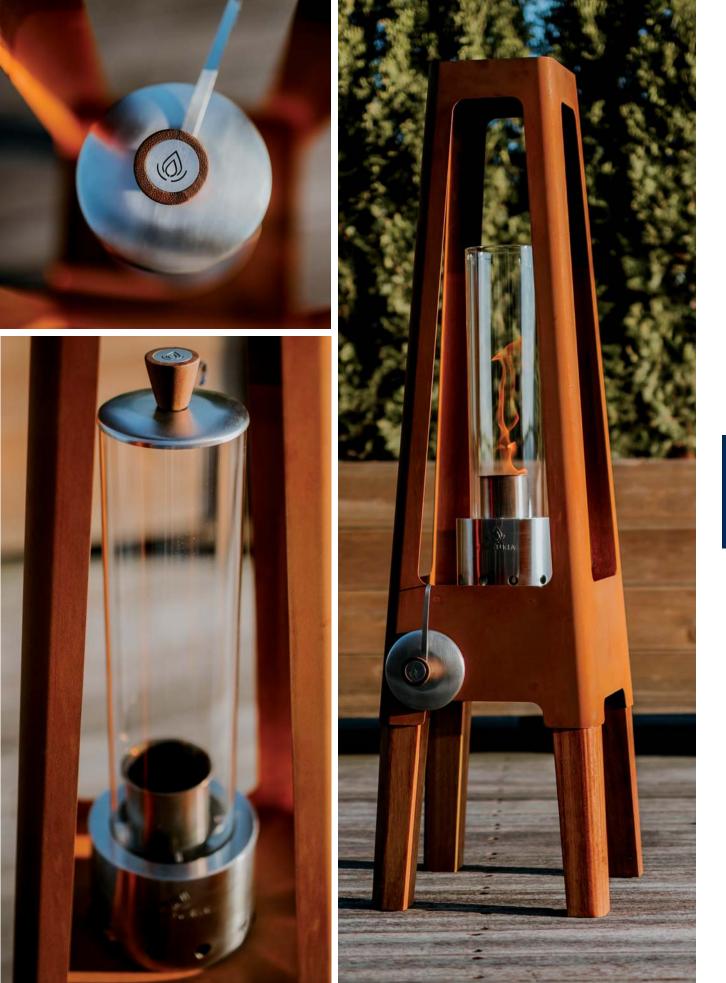

## nexo LAMP

More fire and a moody atmosphere without smoke and the unpleasant smell. The eco-friendly biofuel lamp beautifully illuminates the darkness of the garden or terrace.

The minimalist design is emphasized by the steel housing.

The lamp is made of stainless steel stained black, or corten steel, with legs made of exotic wood.

A more functional alternative to candles - a more atmospheric light in your environment.

#### Extinguisher

Keep fire under control.

Although **nexo LAMPS** are designed in such a way as to be as safe as possible, caution is always in order.

That is why, among the accessories, you will find a steel extinguisher for safe fire extinguishing.

#### Ecological safety lamp

nexo LAMPS are ecological and safe for the environment. Thanks to the use of biofuel, the lamps illuminate the area with the glow of fire, and their unobtrusive and subtle design fits perfectly into the natural environment.

#### Colours

masurialiving.com

The lightweight form of the nexo LAMP makes it fit into almost any natural environment. Whether it is a backyard patio or lakeside location...

Thanks to the application of an ecological fuel burner, the lamp is in perfect harmony with pristine nature.

Ecological nexo LAMPS add a natural glow of fire to the environment, complementing it with an element of fairy-tale warmth.

Functionality, environmental friendliness and the form referring to natural shapes result in a lamp that fits into the timeless trend of living in harmony with nature.

The uncompromising and almost ascetic form of the **nexo LAMP** is an embodiment of the latest trends in design, referring to the classics. This modern and ecological **lamp** will highlight the original and unique style of your favourite space.