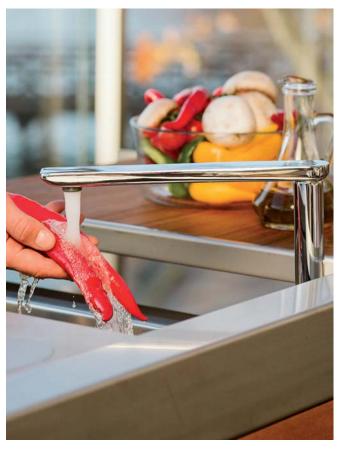

#### Water system

Everything you need within reach. The narie KITCHEN is equipped with a water system consisting of: electric water heater, water and drain connection, mobile water and drain quick connect.

#### Countertops

Kitchen countertops with changing function and purpose. They fold out to increase work space as well as comfort. There is a place for a GN type gastronomic container and a functional sink hidden under the countertops.