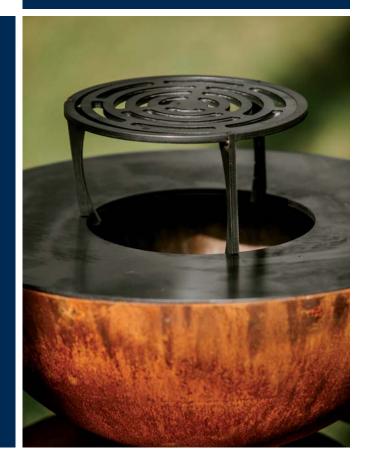

#### Hearth

It is made of stainless steel or corten steel in a rusty patina colour, and features a removable grate and an ash pan with air circulation.

In order to increase the comfort and convenience of use, the skids have been reinforced, allowing you to use the hearth also independently, outside the fireplace.

#### Fireplace hearth

The ergonomically-shaped stainless steel hearth with a 4 mm thick grate is a precisely thought-out and useful form that can also be used outside the fireplace as an independent garden hearth.