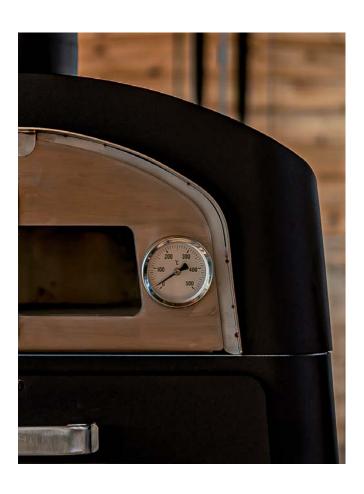

#### Pizza module

The practical pizza module is designed for baking in the traditional way - in wood-fired ovens. It provides you with the option of baking pizzas and breads on a chamotte stone.

Thanks to a special thermometer, you can easily control the temperature inside the oven, which is so important during baking.

#### Thermometer

The clear and stylish thermometer allows you to precisely control the temperature inside the oven.