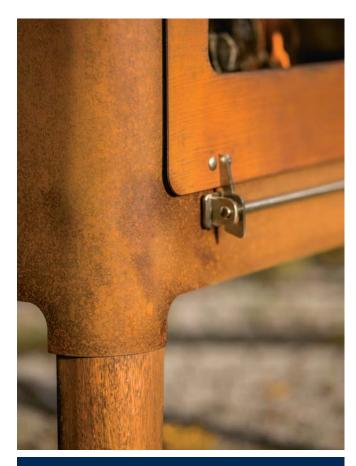

The **kitchen** is available in two versions, as it was created from two different types of steel. Corten steel **kitchen** has the unique ability to change colour to "rusted", the result of the natural patina formation process due to weather conditions. "Rusty" patina is not only an interesting colour, but also demonstrates protective properties.

#### **Fronts**

The exotic wood perfectly emphasises the outdoor character of the narie KITCHEN.

The front and back of the furniture is made of high-quality waterproof plywood with natural exotic wood veneer. The wood is characterised by a strong and well-defined grain, which harmonises beautifully with the raw patina of steel in the corten version and the depth of black in the black version.

#### Steel casing

The glossy pieces are made of stainless steel. Not only do they decorate the furniture, but most importantly provide stability. They emphasise solidity and perfection of workmanship, ensuring long-term use, even in case of intensive exploitation and frequent exposure to adverse weather conditions. The corten steel version creates a new look for the furniture. and the patina colour works wonderfully with the sunny brown of the wood.