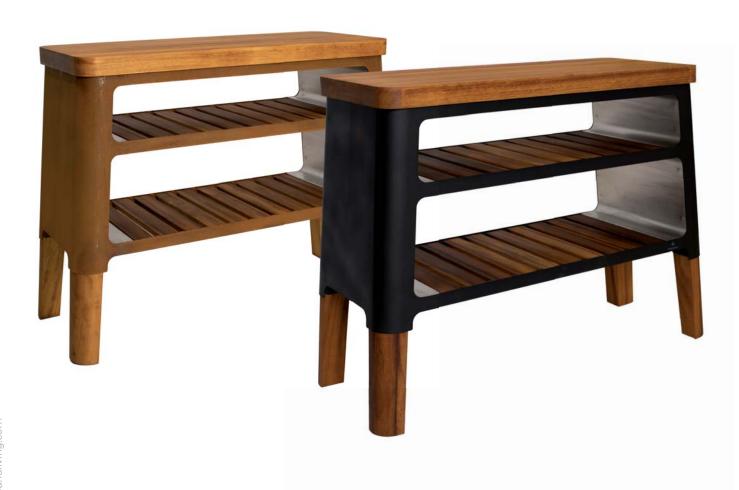

## nexo SHELF

Every chef, even the best one, needs a helper to pass the necessary utensils or prepare the ingredients. When inviting guests to have a feast together, it is difficult to imagine asking them to help in preparing showpiece dishes.

This is where the **nexo SHELF** comes in handy. Thanks to its carefully designed form, it does not take up too much space, but at the same time it is roomy enough to accommodate all the necessary ingredients and utensils.

#### Corten version

Extremely light, made of wood and steel, aesthetic, unique and practical, the nexo SHELF is available in two versions: stainless steel painted black with a matte finish, and a corten steel version.

#### Colours

Corten

Black

The **SHELF** from the **nexo** collection not only perfectly complements the fireplace, providing additional space for plates, cutlery or wood, but can also function as an independent piece of furniture. Depending on the version, it is made of corten steel, or stainless steel and exotic wood.