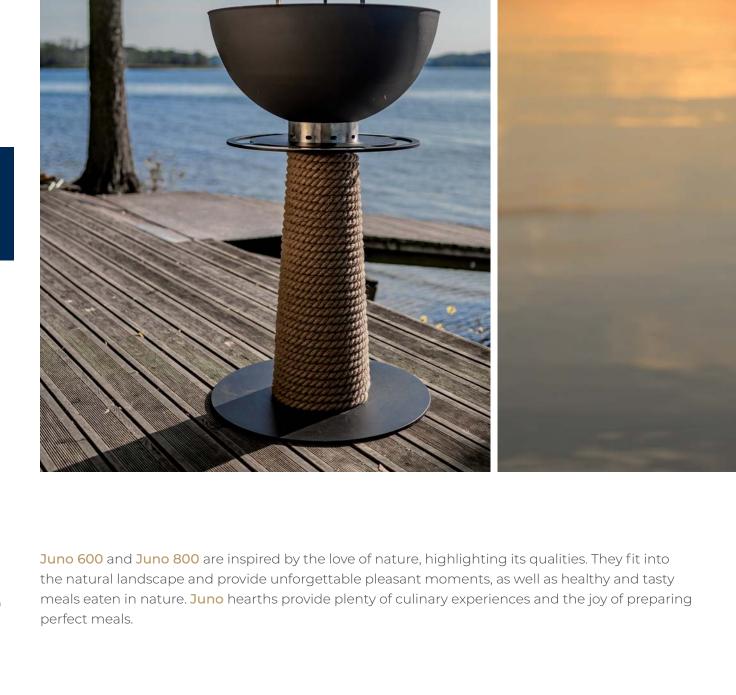

#### Stable construction, mobile hearth

Juno is made of solid metal moulded into a shape that allows you to comfortably use all its functions. Its natural design is emphasised by the nautical rope covering the base.

With the addition of a hearth extension, you can not only warm up your surroundings, but also cook delicious meals the traditional way.

Juno hearths have excellent form, combined with attention to functionality and the use of wood to obtain the most humanfriendly heat.

They come in two sizes for a perfect fit in your environment. Their structures are not only sturdy, but reflect practical design easy to light, cook and maintain a fire at which you can also stay pleasantly warm.