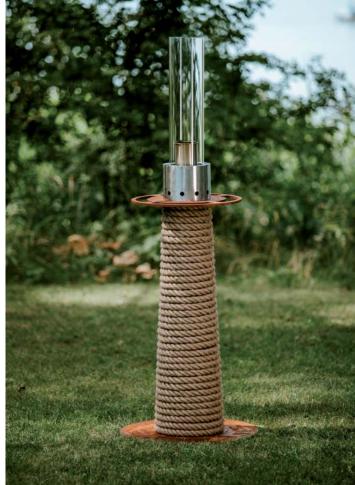

#### Stable construction, mobile hearth

Juno is made of solid metal moulded into a shape that allows you to comfortably use all its functions. Its natural design is emphasised by the nautical rope covering the base.

#### Base

Solid and stable, yet simple and light in form, the base is braided with natural jute rope.

The base ensures the stability of the hearth and emphasises our love of nature and ecology.

### Additional information

Weight 61 kg

Dimensions ∠59 × ∠59 × ∠98 cm

#### Colours

Corten

Black