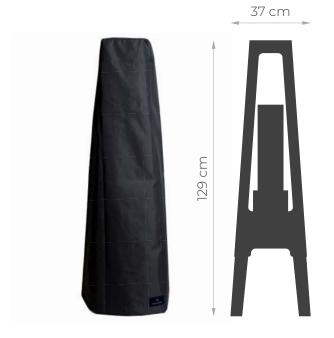

he lamp is made of stainless steel stained black, or corten steel, with legs made of exotic wood.

A more functional alternative to candles - a more atmospheric light in your environment.







#### Extinguisher

Keep fire under control.

Although **nexo LAMPS** are designed in such a way as to be as safe as possible, caution is always in order.

That is why, among the accessories, you will find a steel extinguisher for safe fire extinguishing.

#### Ecological safety lamp

nexo LAMPS are ecological and safe for the environment. Thanks to the use of biofuel, the lamps illuminate the area with the glow of fire, and their unobtrusive and subtle design fits perfectly into the natural environment.





#### Additional information

Weight 16 kg

Dimensions ∠37 × ∠37 × ∠129 cm

#### Colours









masurialiving.com

The lightweight form of the nexo LAMP makes it fit into almost any natural environment. Whether it is a backyard patio or lakeside location...



Thanks to the application of an ecological fuel burner, the lamp is in perfect harmony with pristine nature.







Ecological nexo LAMPS add a natural glow of fire to the environment, complementing it with an element of fairy-tale warmth.

Functionality, environmental friendliness and the form referring to natural shapes result in a lamp that fits into the timeless trend of living in harmony with nature.



The uncompromising and almost ascetic form of the **nexo LAMP** is an embodiment of the latest trends in design, referring to the classics. This modern and ecological **lamp** will highlight the original and unique st