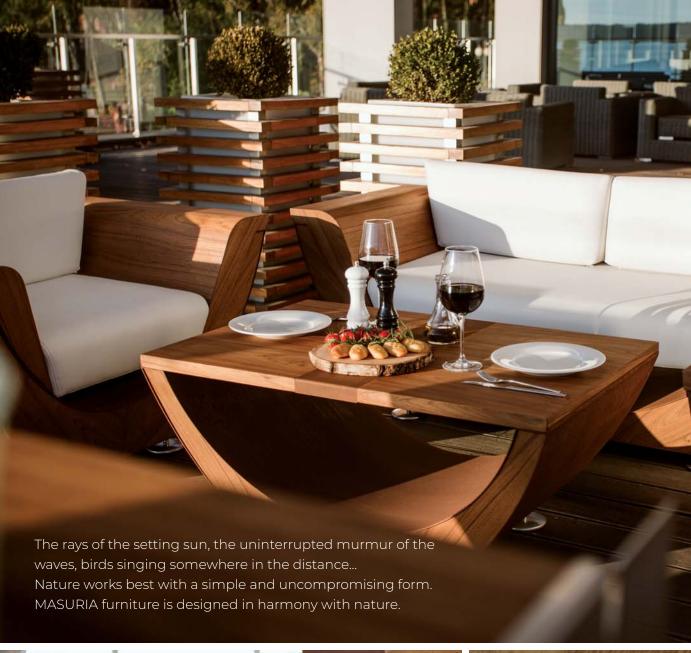

## narie SOFA

The **sofa** looks impressive from all sides and perfectly harmonises with the environment.

This furniture is a combination of high quality exotic wood and stainless steel or corten steel for added weather resistance.

# narie COFFEE TABLE

The narie COFFEE TABLE is a perfect complement to the entire MASURIA furniture collection.

Long evenings with the flames glowing, with your friends over a cup of your favourite coffee or a glass of wine, will create the perfect mood.