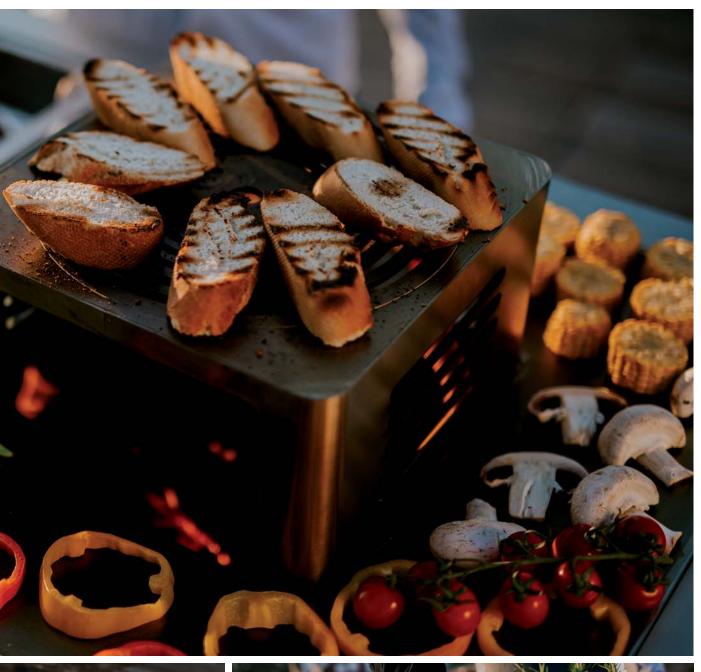

Modernised classic, referring to the retro design, was created for enthusiasts of individual and functional solutions.

Equipped with a steel grilling/cooking plate, the **stove** allows you to heat, cook and bake in the traditional way outdoors, including pizza and bread.

#### Plancha

The **nexo STOVE** is equipped with a traditional food preparation plancha.

The absence of direct contact with the fire allows you to prepare healthy meals.

Quick and easy firing makes the **stove** ready to use in just 20 minutes. Inside, there are the perfect conditions for cooking food while preserving all the flavours.

High temperatures, reaching up to 400 degrees Celsius, make the baking time noticeably shorter than with other methods.