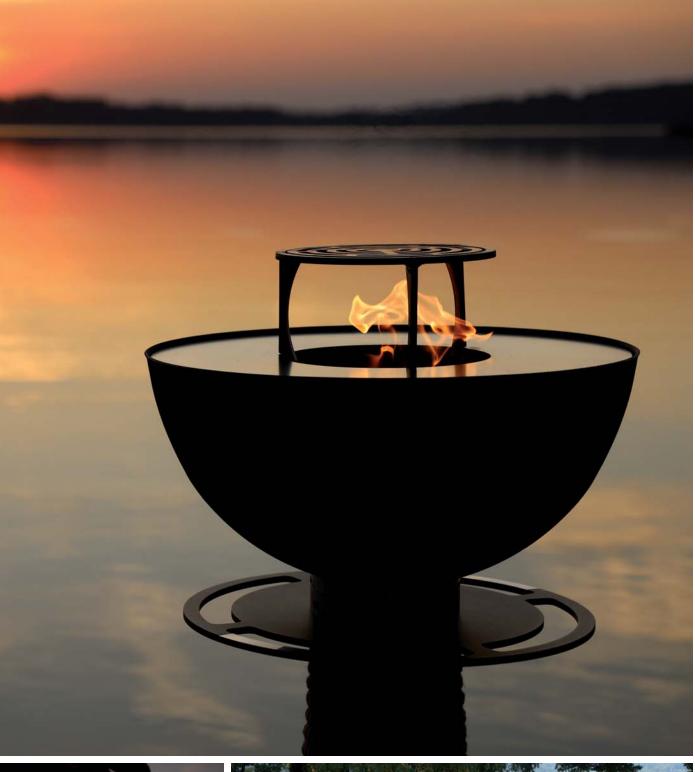

# narie FIRE PIT

The FIRE PIT from the MASURIA narie collection will ensure wonderful evenings spent with your loved ones.

The simple and functional design of the FIRE PIT will fit into any space.

The designed wood storage area provides easy access to keep the wood warm for a long evening.

#### Additional information

Weight 52 kg

Dimensions ∠98×∠63×∠45 cm

#### Colours

The timeless beauty of natural wood, the exotic character of a selected species with increased resistance and the perfectly crafted shapes of MASURIA garden furniture - this is a realised concept for designer comfort, where handcrafted, artisanal work can be noticed in each and every furniture surface. They bring visual delight with their impeccable silhouette, yet are comfortable and extremely durable, created as dictated by nature.