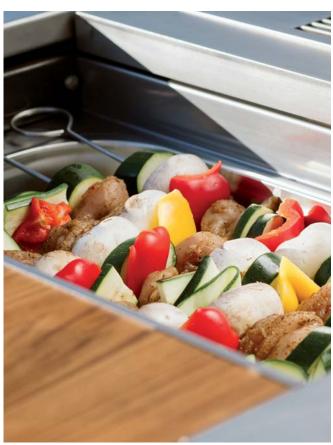

#### Cooking containers

Durable stainless steel GN1/1 containers with a depth of 40 mm provide a high degree of convenience.

The GN container system is a standard developed for the convenience and comfort of cooks, and is used worldwide. This solution makes it easy to stock our kitchen with food prepared earlier.

#### Extension

A practical two-piece extension, made of stainless steel and additionally equipped with a grill grate. The shape and size accommodates both most cooking utensils and easy refilling of wood.