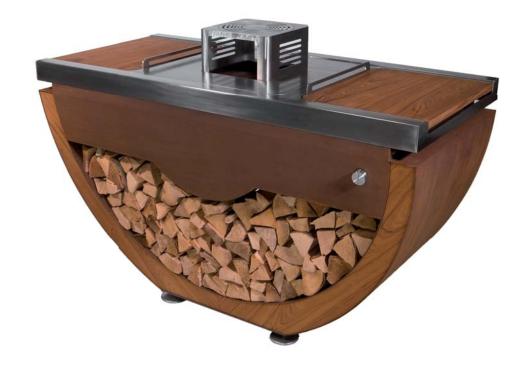

#### Space for wood

Wood is not only the decoration of the mobile kitchen, but also its mandatory equipment, necessary to light a fire to cook a meal. Chopped wood arranged on a shaped shelf creates a striking decoration to match the atmosphere of the feast and the surroundings.

#### Colours

Unlimited possibilities for preparing, cooking and eating.

An extremely practical yet unique piece of furniture which houses a handy wood reservoir. The entirety creates a unique picture painted with the colours of nature, where you can feel like a Master Chef.