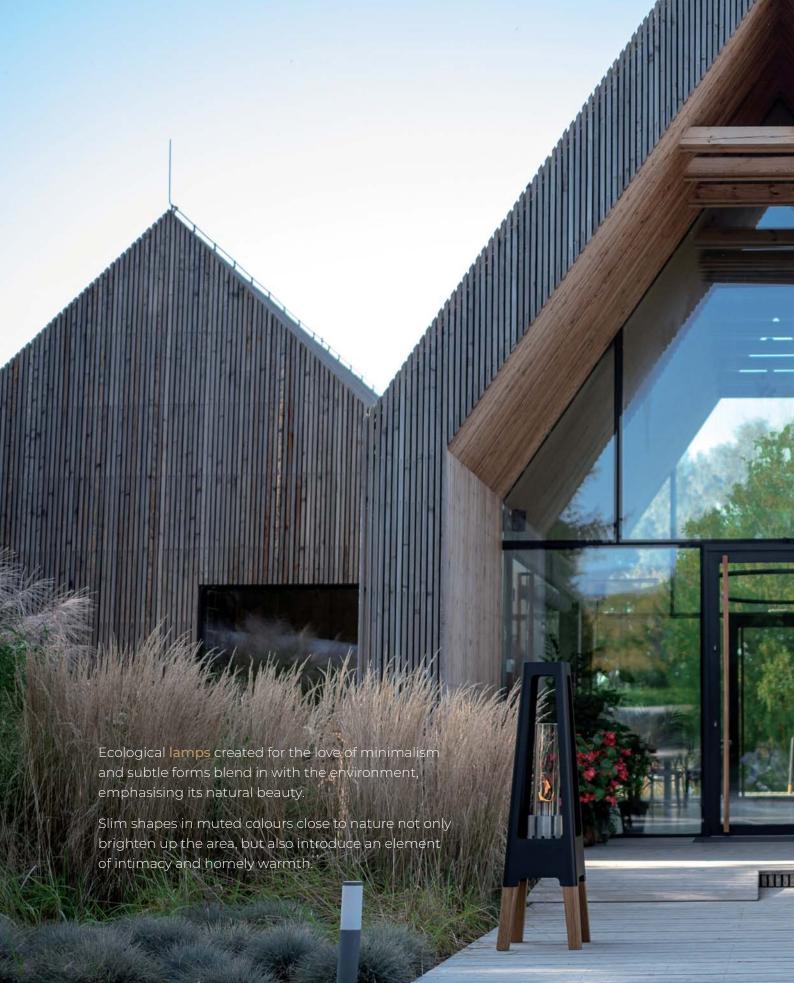

## nexo LAMP

More fire and a moody atmosphere without smoke and the unpleasant smell. The eco-friendly biofuel lamp beautifully illuminates the darkness of the garden or terrace.

The minimalist design is emphasized by the steel housing.

The lamp is made of stainless steel stained black, or corten steel, with legs made of exotic wood.

A more functional alternative to candles - a more atmospheric light in your environment.