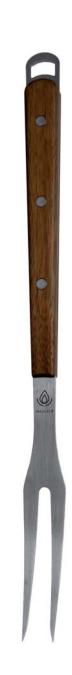

#### Fork

The fork is made of durable materials: high quality stainless steel and exotic wood. Its size is large enough to allow users to cook food safely and comfortably without fear of getting burned. Stainless steel is a guarantee of quality - the fork will be durable, allowing you to use it for a long time.

#### Additional information

Dimensions ∠4×∠50 cm