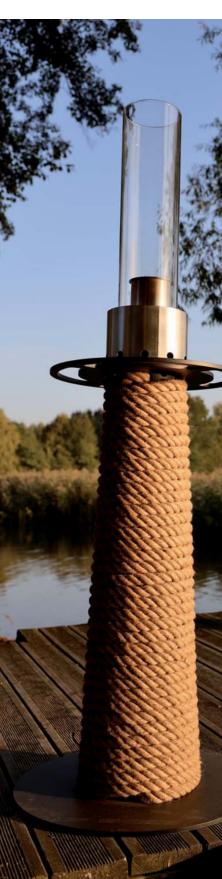

### juno LAMP

The juno LAMP not only provides the subtle glow of the flame, but also, thanks to its design gives a lot of warmth and a unique atmosphere. The use of a biofuel burner makes the lamp friendly to the environment and your surroundings.

Maintaining the marine design of the juno LAMP makes it fit perfectly into any natural landscape, adding not only warmth, but also a unique coastal atmosphere.

The **lamp** is made of top quality steel, heat resistant glass and stylish sailing rope.

### Heat-resistant glass lampshade

A heat-resistant tube-shaped lamp cover made of clear glass guarantees extraordinary lighting effects while maintaining safety standards.

### Air supply

The stainless steel burner cover of the juno LAMP provides a controlled air supply that keeps the flame glowing without interference.

#### Base

Wrapped in natural jute rope, the solid and durable base of the lamp provides it with stability and guarantees safety of use.

The use of nautical design additionally makes the entire construction light and unobtrusive.