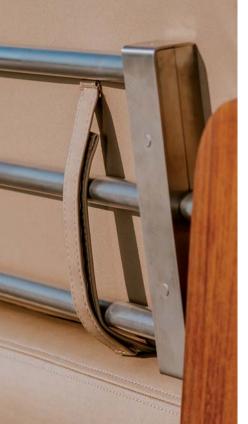

# narie ARMCHAIR

The armchair complements the sofa and together with it, they form a complete lounge set for the garden, terrace or patio, which harmonises perfectly with its surroundings.

The chair's contoured armrests provide even more comfort. This furniture is a combination of high quality exotic wood and stainless steel or corten steel for added weather resistance.

The steel rails forming the backrest are also a decorative element.

The upholstery of the product is available in two colours: beige and ice.