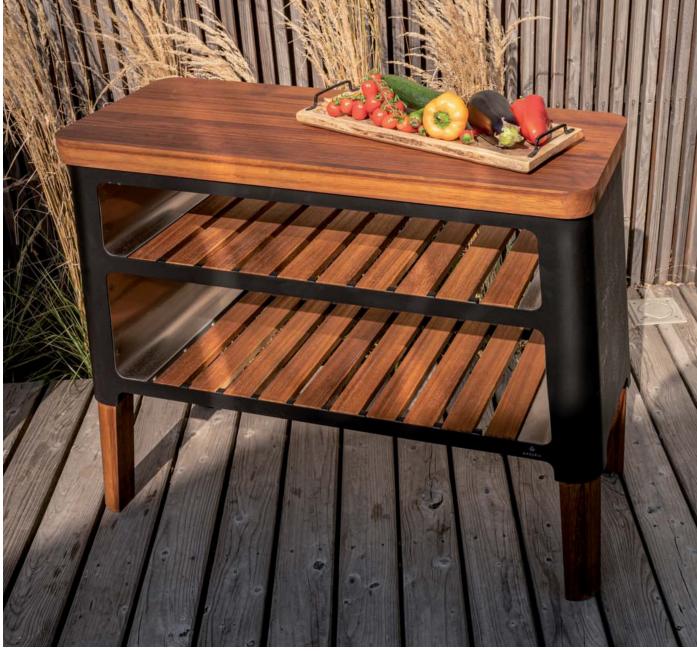

## nexo SHELF

Every chef, even the best one, needs a helper to pass the necessary utensils or prepare the ingredients. When inviting guests to have a feast together, it is difficult to imagine asking them to help in preparing showpiece dishes.

This is where the **nexo SHELF** comes in handy. Thanks to its carefully designed form, it does not take up too much space, but at the same time it is roomy enough to accommodate all the necessary ingredients and utensils.

The subtle design makes a perfect combination with the fireplace.

#### Corten version

Extremely light, made of wood and steel, aesthetic, unique and practical, the nexo SHELF is available in two versions: stainless steel painted black with a matte finish, and a corten steel version.

#### Colours

Corten

Black

The **SHELF** from the **nexo** collection not only perfectly complements the fireplace, providing additional space for plates, cutlery or wood, but can also function as an independent piece of furniture. Depending on the version, it is made of corten steel, or stainless steel and exotic wood.

Plus, it will fit perfectly into any space. Spacious shelves will satisfy everyone's requirements.