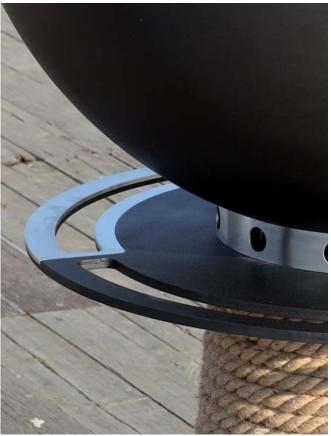

#### Stable construction, mobile hearth

Juno is made of solid metal moulded into a shape that allows you to comfortably use all its functions. Its natural design is emphasised by the nautical rope covering the base.

#### Base

Solid and stable, yet simple and light in form, the base is braided with natural jute rope.

The base ensures the stability of the hearth and emphasises our love of nature and ecology.