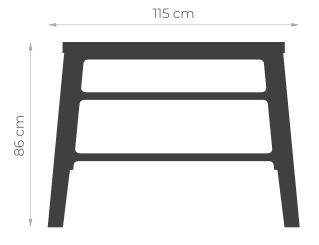

e necessary utensils or prepare the ingredients. When inviting guests to have a feast together, it is difficult to imagine asking them to help in preparing showpiece dishes.

This is where the **nexo SHELF** comes in handy. Thanks to its carefully designed form, it does not take up too much space, but at the same time it is roomy enough to accommodate all the necessary ingredients and utensils.

The subtle design makes a perfect combination with the fireplace.





#### Corten version

Extremely light, made of wood and steel, aesthetic, unique and practical, the nexo SHELF is available in two versions: stainless steel painted black with a matte finish, and a corten steel version.



#### Additional information

Weight 45 kg

Dimensions ∠115 × ∠44 × ∠86 cm

#### Colours





Corten

Black













The **SHELF** from the **nexo** collection not only perfectly complements the fireplace, providing additional space for plates, cutlery or wood, but can also function as an independent piece of furniture. Depending on the version, it is made of corten steel, or stainless steel and exotic wood.

Plus, it will fit perfectly into any space. Spacious shelves will satisfy everyone's requirements.



# masurialiving.com

## nexo LAMP





More fire and a moody atmosphere without smoke and the unpleasant smell. The eco-friendly biofuel lamp beautifully illuminates the darkness of the garden or terrace.

The minimalist design is emphasized by the steel housing.

The lamp is made of stainless steel stained black, or corten steel, with legs made of exotic wood.

A more functional alterna