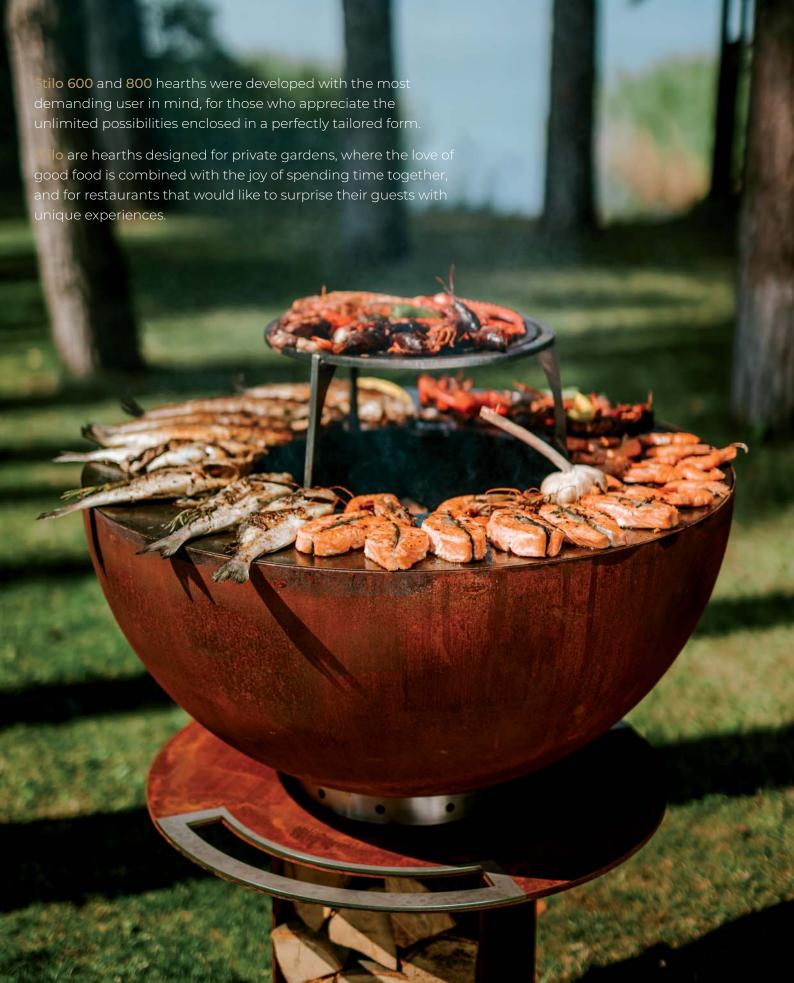

### MASURIA stilo

Timeless style and elegance enclosed in a simple and extremely usable form. This hearth with a dedicated place for wood will be the perfect addition to a large garden, where feasts with relatives and friends happen almost all the time.

Preparing food together on a large board will allow you to enjoy every moment spent together.

Stilo has an ergonomic wood-burning hearth that makes maximum use of its calorific value with minimum consumption. The special board allows you to create a healthier and much more comfortable alternative to the traditional barbecue.