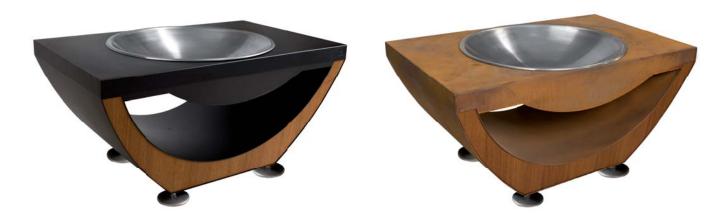

The **kitchen** is available in two versions, as it was created from two different types of steel. Corten steel **kitchen** has the unique ability to change colour to "rusted", the result of the natural patina formation process due to weather conditions. "Rusty" patina is not only an interesting colour, but also demonstrates protective properties.

#### **Fronts**

The exotic wood perfectly emphasises the outdoor character of the narie KITCHEN.

The front and back of the furniture is made of high-quality waterproof plywood with natural exotic wood veneer. The wood is characterised by a strong and well-defined grain, which harmonises beautifully with the raw patina of steel in the corten version and the depth of black in the black version.

#### Steel casing

The glossy pieces are made of stainless steel. Not only do they decorate the furniture, but most importantly provide stability. They emphasise solidity and perfection of workmanship, ensuring long-term use, even in case of intensive exploitation and frequent exposure to adverse weather conditions. The corten steel version creates a new look for the furniture. and the patina colour works wonderfully with the sunny brown of the wood.