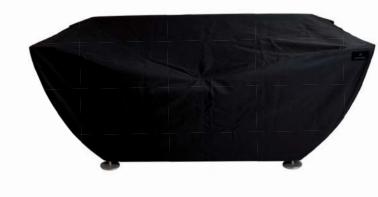

#### Cover

The narie KITCHEN will last longer thanks to a cover made of weather-resistant material.

It is perfectly adapted to the shape and size of the **kitchen**, securing it tightly on all sides.