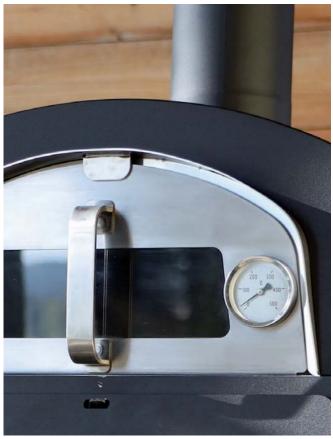

#### Glass

The high quality glass in the **stove** door is heat resistant, meaning it can withstand extremely high temperatures of up to 800 degrees Celsius.
This solution allows you to enjoy the view of the fire, while maintaining safety of use.

#### Thermometer

The clear and stylish thermometer allows you to precisely control the temperature inside the oven.

#### Chimney

Made of stainless steel, the chimney serves more than just a utilitarian role. Its specifically designed height makes cooking extremely comfortable, and it also acts as an additional heat radiator on cool evenings.