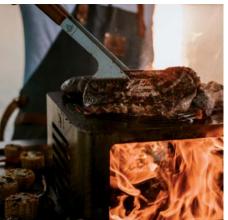

Modernised classic, referring to the retro design, was created for enthusiasts of individual and functional solutions.

Equipped with a steel grilling/cooking plate, the **stove** allows you to heat, cook and bake in the traditional way outdoors, including pizza and bread.

#### Plancha

The **nexo STOVE** is equipped with a traditional food preparation plancha.

The absence of direct contact with the fire allows you to prepare healthy meals.

Quick and easy firing makes the **stove** ready to use in just 20 minutes. Inside, there are the perfect conditions for cooking food while preserving all the flavours.

High temperatures, reaching up to 400 degrees Celsius, make the baking time noticeably shorter than with other methods.