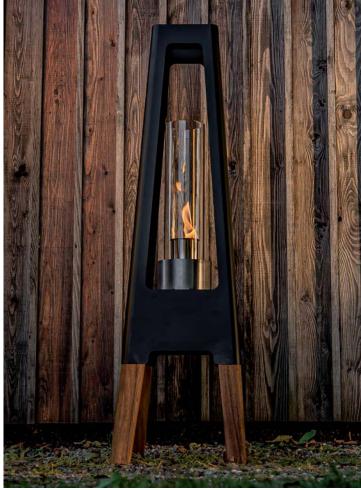

## nexo LAMP

More fire and a moody atmosphere without smoke and the unpleasant smell. The eco-friendly biofuel lamp beautifully illuminates the darkness of the garden or terrace.

The minimalist design is emphasized by the steel housing.

The lamp is made of stainless steel stained black, or corten steel, with legs made of exotic wood.

A more functional alternative to candles - a more atmospheric light in your environment.

#### Ecological safety lamp

nexo LAMPS are ecological and safe for the environment. Thanks to the use of biofuel, the lamps illuminate the area with the glow of fire, and their unobtrusive and subtle design fits perfectly into the natural environment.

The uncompromising and almost ascetic form of the **nexo LAMP** is an embodiment of the latest trends in design, referring to the classics. This modern and ecological **lamp** will highlight the original and unique style of your favourite space.