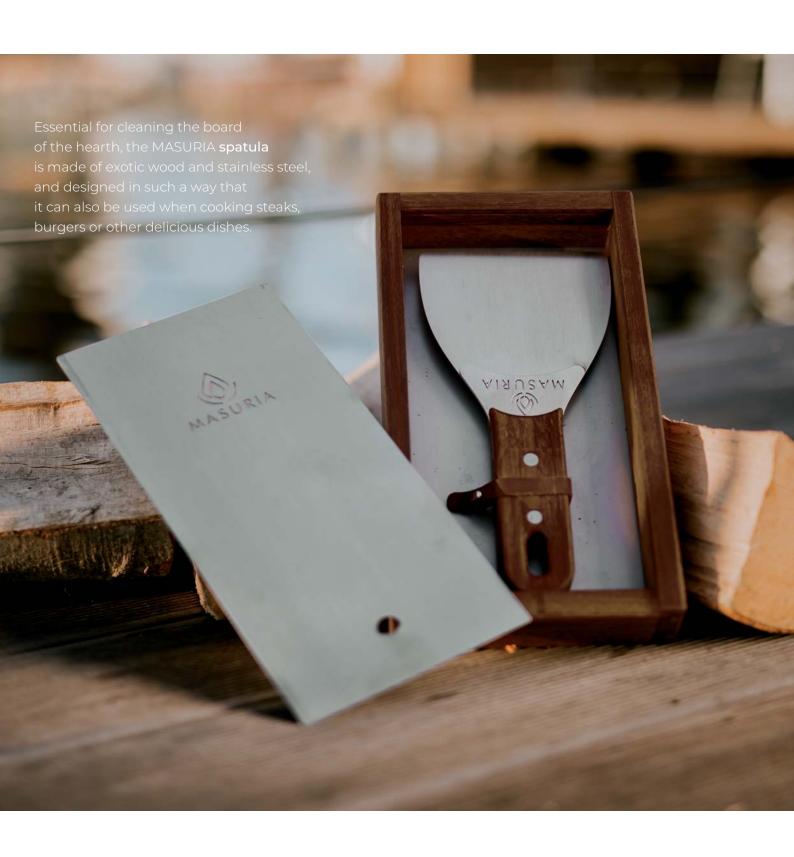

### Spatula

The **spatula** is made of high quality stainless steel and exotic wood.

The multifunctional **spatula** will find many uses in everyday life.

#### Additional information

Dimensions ∠13 × ∠25 cm