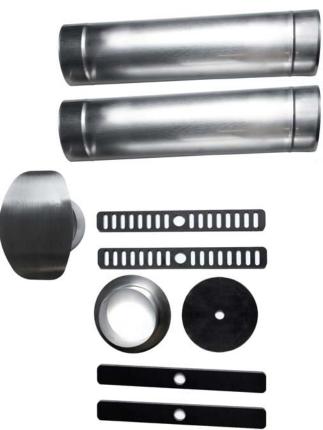

# nexo STOVE

The **nexo STOVE**, together with the chimney and pizza module, form a complete set, creating unlimited culinary possibilities, as well as a warm and pleasant atmosphere.

#### Chimney

Made of stainless steel, the chimney serves more than just a utilitarian role. Its specifically designed height makes cooking extremely comfortable, and it also acts as an additional heat radiator on cool evenings.

#### Chamotte stone

Pizza and bread baked on a chamotte stone gain a unique taste and aroma that cannot be reproduced in a home oven.

#### Thermometer

The clear and stylish thermometer allows you to precisely control the temperature inside the oven.