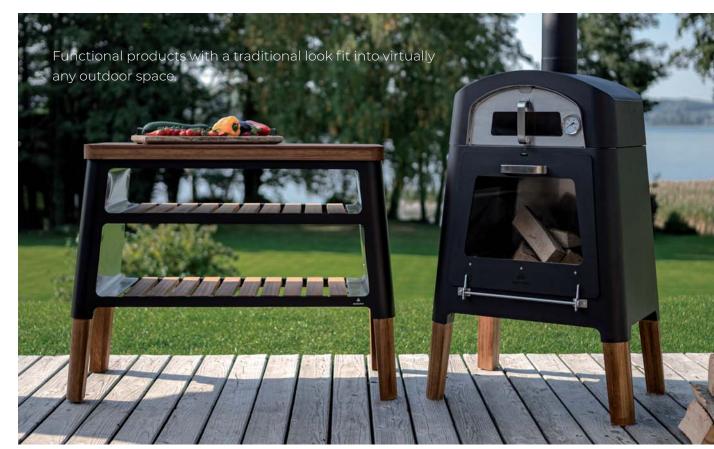

# MASURIA narie

Perfection filled with passion and fascination for Masurian nature. MASURIA narie is the result of years of observing the surroundings, during which the concept of luxury furniture was created, filling the picturesque space outside the four walls of a building. Barbecues, fireplaces and furniture are not only practical and functional supplements to the garden, patio or terrace, but also landscape elements, perfectly matching the idyllic atmosphere, inspired by the land of a thousand lakes.

We combine the uniqueness of natural wood with the austerity of steel to develop simple, minimalist forms of furniture that create the perfect environment for cooking, relaxation, and the unique atmosphere that accompanies it.

# Synergistic combination of warmth provided by wood and rawness of steel

## narie KITCHEN

# nexo STOVE, nexo SHELF, nexo LAMP

#### Retro design, exotic wood and stainless steel

The collection perfectly utilises the potential of fire and wood. Tradition dressed in innovation. Even more opportunities to create an atmospheric mood outdoors. Even more excuses to cook in a scenic natural setting.