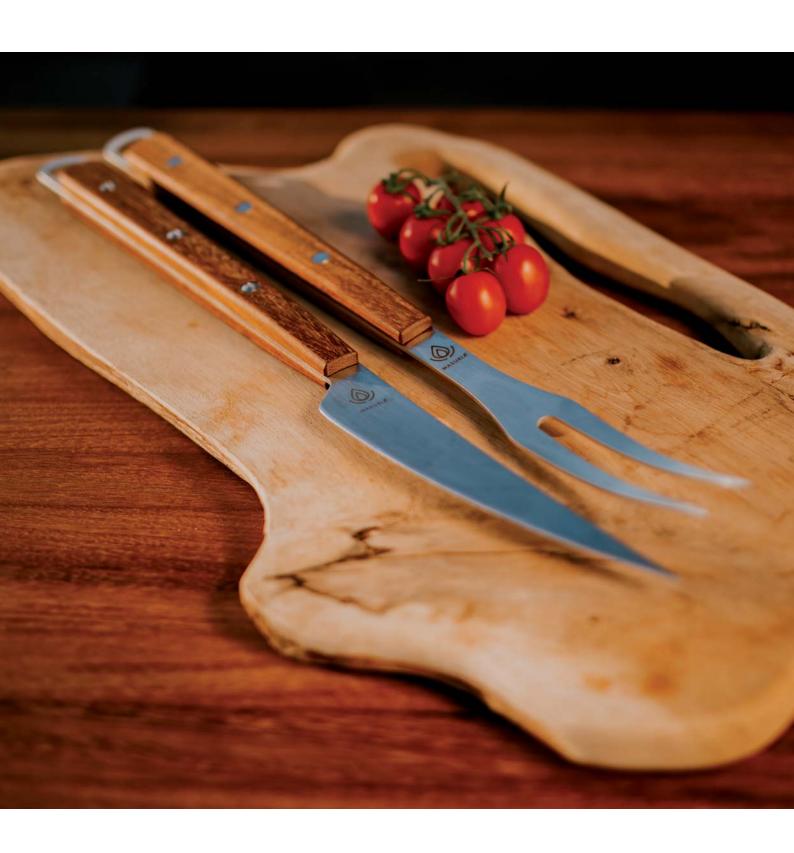

## nexo LAMP

More fire and a moody atmosphere without smoke and the unpleasant smell. The eco-friendly biofuel lamp beautifully illuminates the darkness of the garden or terrace.

The minimalist design is emphasized by the steel housing.

The lamp is made of stainless steel stained black, or corten steel, with legs made of exotic wood.

A more functional alternative to candles - a more atmospheric light in your environment.

#### Ecological safety lamp

nexo LAMPS are ecological and safe for the environment. Thanks to the use of biofuel, the lamps illuminate the area with the glow of fire, and their unobtrusive and subtle design fits perfectly into the natural environment.

The uncompromising and almost ascetic form of the **nexo LAMP** is an embodiment of the latest trends in design, referring to the classics. This modern and ecological **lamp** will highlight the original and unique style of your favourite space.