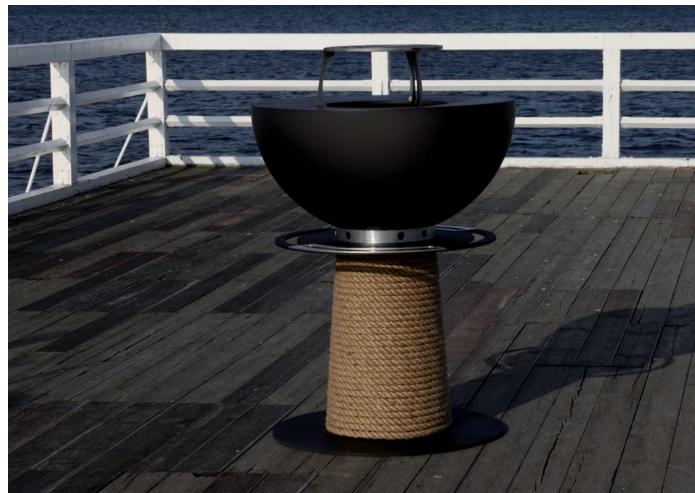

#### Stable construction, mobile hearth

Juno is made of solid metal moulded into a shape that allows you to comfortably use all its functions. Its natural design is emphasised by the nautical rope covering the base.

With the addition of a hearth extension, you can not only warm up your surroundings, but also cook delicious meals the traditional way.

Juno hearths have excellent form, combined with attention to functionality and the use of wood to obtain the most humanfriendly heat.

They come in two sizes for a perfect fit in your environment. Their structures are not only sturdy, but reflect practical design easy to light, cook and maintain a fire at which you can also stay pleasantly warm.

#### Base

Solid and stable, yet simple and light in form, the base is braided with natural jute rope.

The base ensures the stability of the hearth and emphasises our love of nature and ecology.