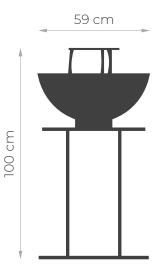

### Additional information

Weight 61 kg

Dimensions ∠59 × ∠59 × ∠98 cm

#### Colours

Corten

Black