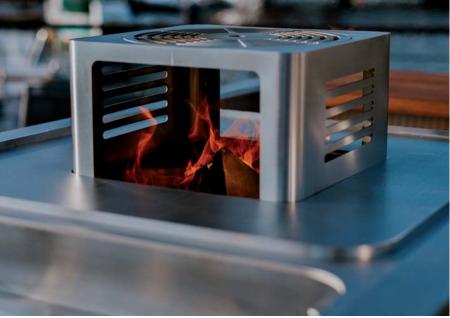

#### Hearth

It is made of stainless steel or corten steel in a rusty patina colour, and features a removable grate and an ash pan with air circulation.

In order to increase the comfort and convenience of use, the skids have been reinforced, allowing you to use the hearth also independently, outside the fireplace.

#### Glass

The high quality glass in the **stove** door is heat resistant, meaning it can withstand extremely high temperatures of up to 800 degrees Celsius.
This solution allows you to enjoy the view of the fire, while maintaining safety of use.

#### Fireplace hearth

The ergonomically-shaped stainless steel hearth with a 4 mm thick grate is a precisely thought-out and useful form that can also be used outside the fireplace as an independent garden hearth.