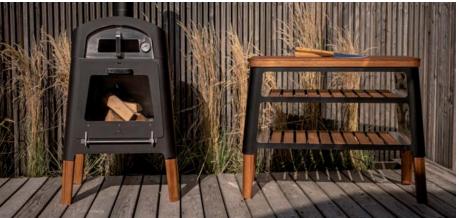

## nexo SHELF

Every chef, even the best one, needs a helper to pass the necessary utensils or prepare the ingredients. When inviting guests to have a feast together, it is difficult to imagine asking them to help in preparing showpiece dishes.

This is where the **nexo SHELF** comes in handy. Thanks to its carefully designed form, it does not take up too much space, but at the same time it is roomy enough to accommodate all the necessary ingredients and utensils.

The subtle design makes a perfect combination with the fireplace.

#### Corten version

Extremely light, made of wood and steel, aesthetic, unique and practical, the nexo SHELF is available in two versions: stainless steel painted black with a matte finish, and a corten steel version.

#### Colours

Corten

Black

The **SHELF** from the **nexo** collection not only perfectly complements the fireplace, providing additional space for plates, cutlery or wood, but can also function as an independent piece of furniture. Depending on the version, it is made of corten steel, or stainless steel and exotic wood.