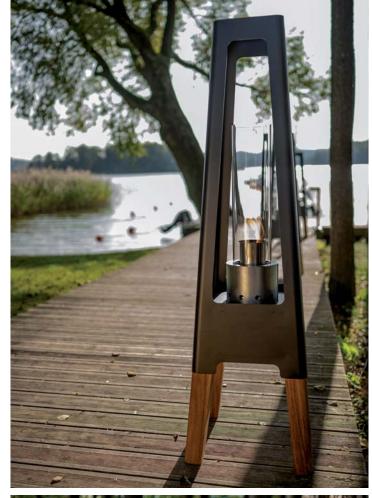

## nexo LAMP

More fire and a moody atmosphere without smoke and the unpleasant smell. The eco-friendly biofuel lamp beautifully illuminates the darkness of the garden or terrace.

The minimalist design is emphasized by the steel housing.

The lamp is made of stainless steel stained black, or corten steel, with legs made of exotic wood.

A more functional alternative to candles - a more atmospheric light in your environment.

#### Ecological safety lamp

nexo LAMPS are ecological and safe for the environment. Thanks to the use of biofuel, the lamps illuminate the area with the glow of fire, and their unobtrusive and subtle design fits perfectly into the natural environment.

The uncompromising and almost ascetic form of the **nexo LAMP** is an embodiment of the latest trends in design, referring to the classics. This modern and ecological **lamp** will highlight the original and unique style of your favourite space.