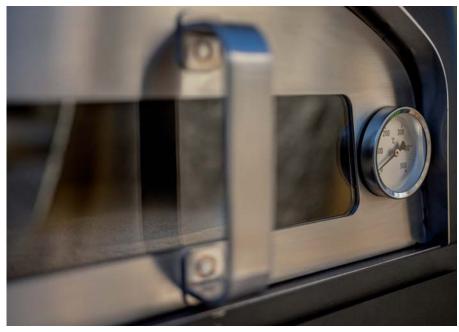

#### Glass

The high quality glass in the **stove** door is heat resistant, meaning it can withstand extremely high temperatures of up to 800 degrees Celsius.
This solution allows you to enjoy the view of the fire, while maintaining safety of use.

#### Thermometer

The clear and stylish thermometer allows you to precisely control the temperature inside the oven.