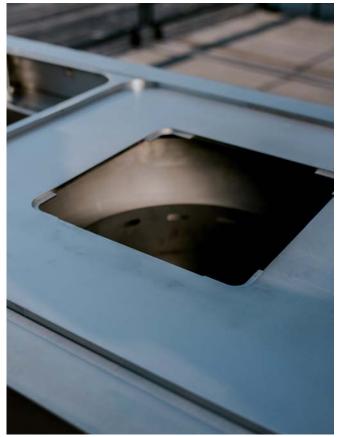

#### Countertops

Kitchen countertops with changing function and purpose. They fold out to increase work space as well as comfort. There is a place for a GN type gastronomic container and a functional sink hidden under the countertops.